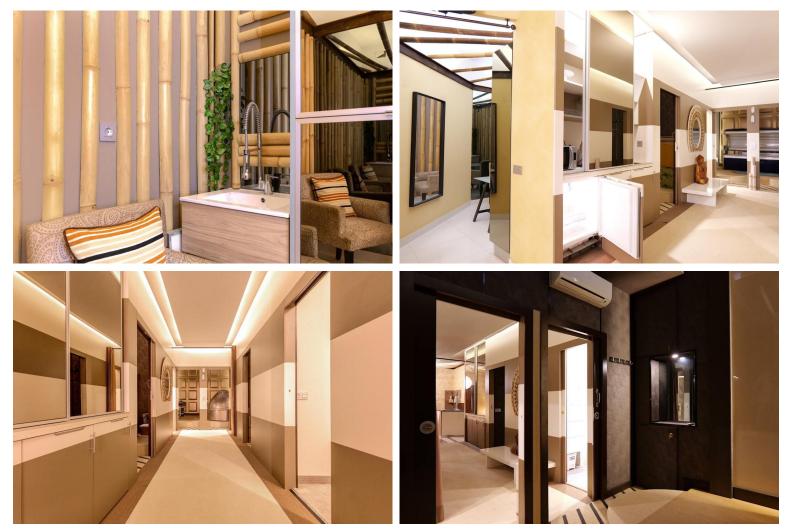

## 

This commercial premises in Cristamar shopping center, Puerto Banús, has been completely renovated and equipped, making it an ideal option to establish a massage parlor, hairdresser or other type of business. It also represents an excellent investment opportunity and may be rented out for 2500€ per month. It has 4 separate rooms and 2 toilets, a reception and laundry space. Even though it doesn't have an entrance from the street directly, it is perfectly located just in the middle of CC Cristamar and has an easy access. For more information and viewings, please, do not hesitate to contact us.