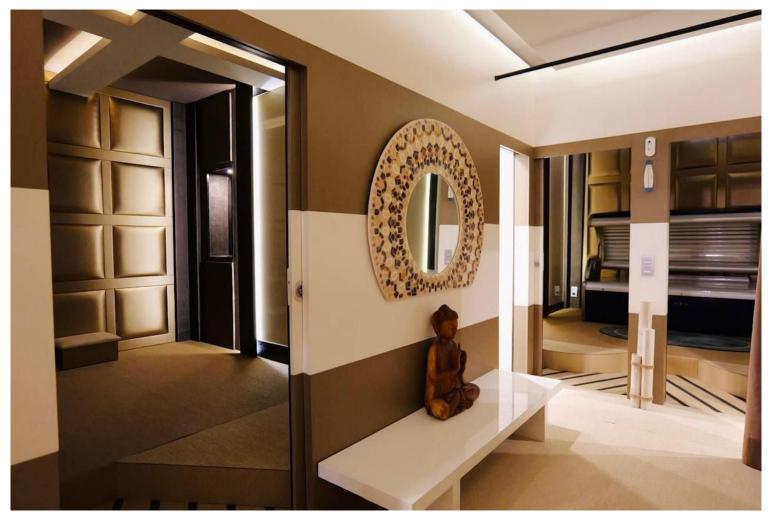

## 

This commercial premises in Cristamar shopping center, Puerto Banús, has been completely renovated and equipped, making it an ideal option to establish a massage parlor, hairdresser or other type of business. It also represents an excellent investment opportunity and may be rented out for 2500€ per month. It has 4 separate rooms and 2 toilets, a reception and laundry space. Even though it doesn't have an entrance from the street directly, it is perfectly located just in the middle of CC Cristamar and has an easy access. For more information and viewings, please, do not hesitate to contact us.