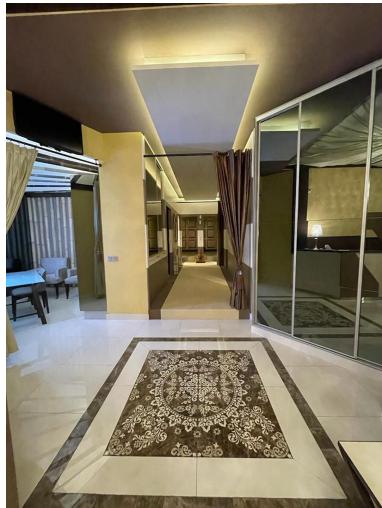

## 

This commercial premises in Cristamar shopping center, Puerto Banús, has been completely renovated and equipped, making it an ideal option to establish a massage parlor, hairdresser or other type of business. It also represents an excellent investment opportunity and may be rented out for 2500€ per month. It has 4 separate rooms and 2 toilets, a reception and laundry space. Even though it doesn't have an entrance from the street directly, it is perfectly located just in the middle of CC Cristamar and has an easy access. For more information and viewings, please, do not hesitate to contact us.