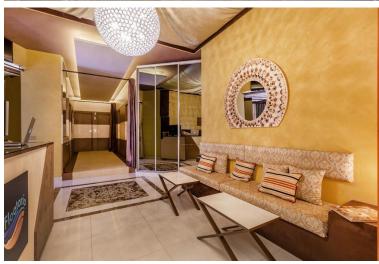

## 

This commercial premises in Cristamar shopping center, Puerto Banús, has been completely renovated and equipped, making it an ideal option to establish a massage parlor, hairdresser or other type of business. It also represents an excellent investment opportunity and may be rented out for 2500€ per month. It has 4 separate rooms and 2 toilets, a reception and laundry space. Even though it doesn't have an entrance from the street directly, it is perfectly located just in the middle of CC Cristamar and has an easy access. For more information and viewings, please, do not hesitate to contact us.