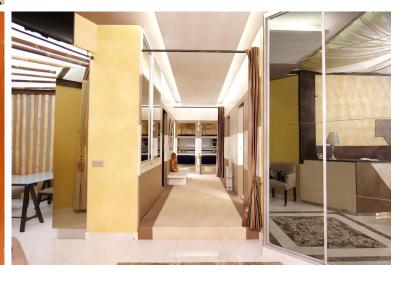

## 

This commercial premises in Cristamar shopping center, Puerto Banús, has been completely renovated and equipped, making it an ideal option to establish a massage parlor, hairdresser or other type of business. It also represents an excellent investment opportunity and may be rented out for 2500€ per month. It has 4 separate rooms and 2 toilets, a reception and laundry space. Even though it doesn't have an entrance from the street directly, it is perfectly located just in the middle of CC Cristamar and has an easy access. For more information and viewings, please, do not hesitate to contact us.