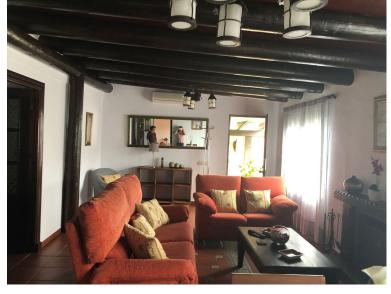

## ■■■■ IN ESTEPONA

Villa of 1000 square meters, consists of two houses: the main house has four bedrooms and two bathrooms, private pool and garden, two porches, one closed with kitchen, barbecue area, appliances and living room. The other open porch. The other house is attached and consists of a bedroom and a bathroom, two living rooms. About 80 square meters. Fruit trees, water and electricity. This house was formerly a large garage. Parking area for three cars. Container and chicken coop. The orchard is about 200 square meters. The two houses have an ibi (one as a home and the other as a garage) so the small house has a porch of about 52 square meters. It is located in the highlands of Velerin about 10 minutes from Estepona by car. Detached Villa, Estepona, Costa del Sol. 4 Bedrooms, 2 Bathrooms, Built 180 m², Terrace 100 m². Setting: Country, Close To Schools. Orientation: South West. Condition:...