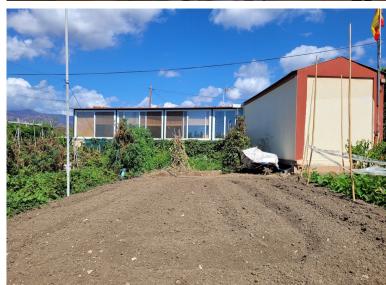

## ■■■■ IN ESTEPONA

Villa of 1000 square meters, consists of two houses: the main house has four bedrooms and two bathrooms, private pool and garden, two porches, one closed with kitchen, barbecue area, appliances and living room. The other open porch. The other house is attached and consists of a bedroom and a bathroom, two living rooms. About 80 square meters. Fruit trees, water and electricity. This house was formerly a large garage. Parking area for three cars. Container and chicken coop. The orchard is about 200 square meters. The two houses have an ibi (one as a home and the other as a garage) so the small house has a porch of about 52 square meters. It is located in the highlands of Velerin about 10 minutes from Estepona by car. Detached Villa, Estepona, Costa del Sol. 4 Bedrooms, 2 Bathrooms, Built 180 m², Terrace 100 m². Setting: Country, Close To Schools. Orientation: South West. Condition:...