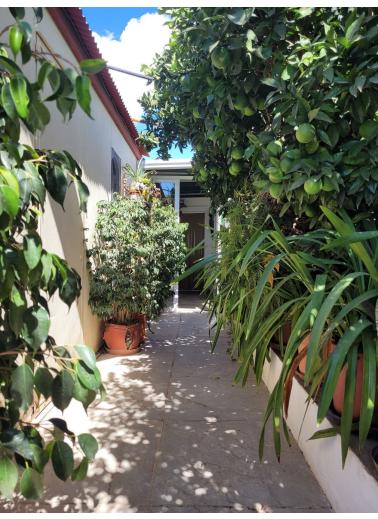

## ■■■■ IN ESTEPONA

Villa of 1000 square meters, consists of two houses: the main house has four bedrooms and two bathrooms, private pool and garden, two porches, one closed with kitchen, barbecue area, appliances and living room. The other open porch. The other house is attached and consists of a bedroom and a bathroom, two living rooms. About 80 square meters. Fruit trees, water and electricity. This house was formerly a large garage. Parking area for three cars. Container and chicken coop. The orchard is about 200 square meters. The two houses have an ibi (one as a home and the other as a garage) so the small house has a porch of about 52 square meters. It is located in the highlands of Velerin about 10 minutes from Estepona by car. Detached Villa, Estepona, Costa del Sol. 4 Bedrooms, 2 Bathrooms, Built 180 m², Terrace 100 m². Setting: Country, Close To Schools. Orientation: South West. Condition:...