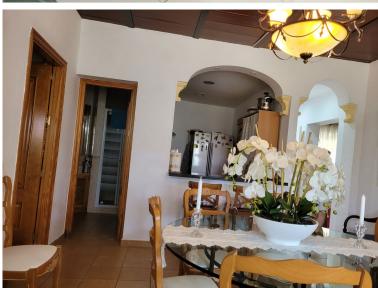

## ■■■■ IN ESTEPONA

Villa of 1000 square meters, consists of two houses: the main house has four bedrooms and two bathrooms, private pool and garden, two porches, one closed with kitchen, barbecue area, appliances and living room. The other open porch. The other house is attached and consists of a bedroom and a bathroom, two living rooms. About 80 square meters. Fruit trees, water and electricity. This house was formerly a large garage. Parking area for three cars. Container and chicken coop. The orchard is about 200 square meters. The two houses have an ibi (one as a home and the other as a garage) so the small house has a porch of about 52 square meters. It is located in the highlands of Velerin about 10 minutes from Estepona by car. Detached Villa, Estepona, Costa del Sol. 4 Bedrooms, 2 Bathrooms, Built 180 m², Terrace 100 m². Setting: Country, Close To Schools. Orientation: South West. Condition:...