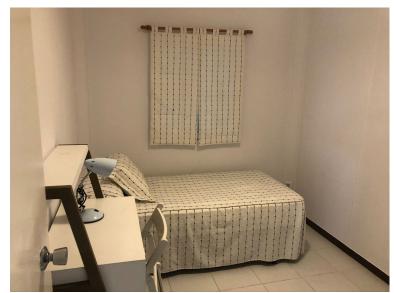

## ■■■■ IN ESTEPONA

Villa of 1000 square meters, consists of two houses: the main house has four bedrooms and two bathrooms, private pool and garden, two porches, one closed with kitchen, barbecue area, appliances and living room. The other open porch. The other house is attached and consists of a bedroom and a bathroom, two living rooms. About 80 square meters. Fruit trees, water and electricity. This house was formerly a large garage. Parking area for three cars. Container and chicken coop. The orchard is about 200 square meters. The two houses have an ibi (one as a home and the other as a garage) so the small house has a porch of about 52 square meters. It is located in the highlands of Velerin about 10 minutes from Estepona by car. Detached Villa, Estepona, Costa del Sol. 4 Bedrooms, 2 Bathrooms, Built 180 m², Terrace 100 m². Setting: Country, Close To Schools. Orientation: South West. Condition:...