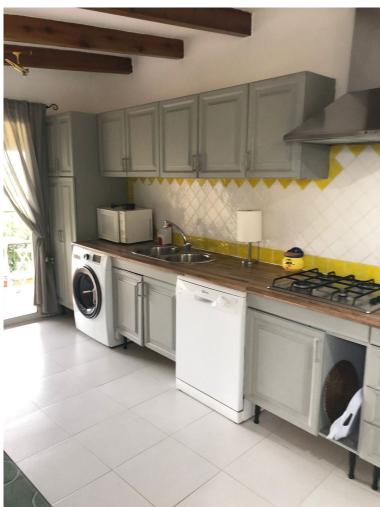

## ■■■■ IN ESTEPONA

Villa of 1000 square meters, consists of two houses: the main house has four bedrooms and two bathrooms, private pool and garden, two porches, one closed with kitchen, barbecue area, appliances and living room. The other open porch. The other house is attached and consists of a bedroom and a bathroom, two living rooms. About 80 square meters. Fruit trees, water and electricity. This house was formerly a large garage. Parking area for three cars. Container and chicken coop. The orchard is about 200 square meters. The two houses have an ibi (one as a home and the other as a garage) so the small house has a porch of about 52 square meters. It is located in the highlands of Velerin about 10 minutes from Estepona by car. Detached Villa, Estepona, Costa del Sol. 4 Bedrooms, 2 Bathrooms, Built 180 m², Terrace 100 m². Setting: Country, Close To Schools. Orientation: South West. Condition:...