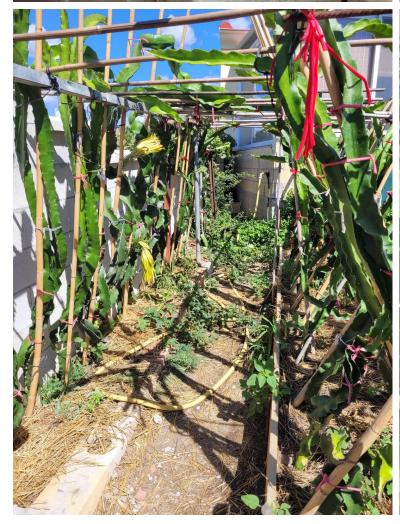

## ■■■■ IN ESTEPONA

Villa of 1000 square meters, consists of two houses: the main house has four bedrooms and two bathrooms, private pool and garden, two porches, one closed with kitchen, barbecue area, appliances and living room. The other open porch. The other house is attached and consists of a bedroom and a bathroom, two living rooms. About 80 square meters. Fruit trees, water and electricity. This house was formerly a large garage. Parking area for three cars. Container and chicken coop. The orchard is about 200 square meters. The two houses have an ibi (one as a home and the other as a garage) so the small house has a porch of about 52 square meters. It is located in the highlands of Velerin about 10 minutes from Estepona by car. Detached Villa, Estepona, Costa del Sol. 4 Bedrooms, 2 Bathrooms, Built 180 m², Terrace 100 m². Setting: Country, Close To Schools. Orientation: South West. Condition:...