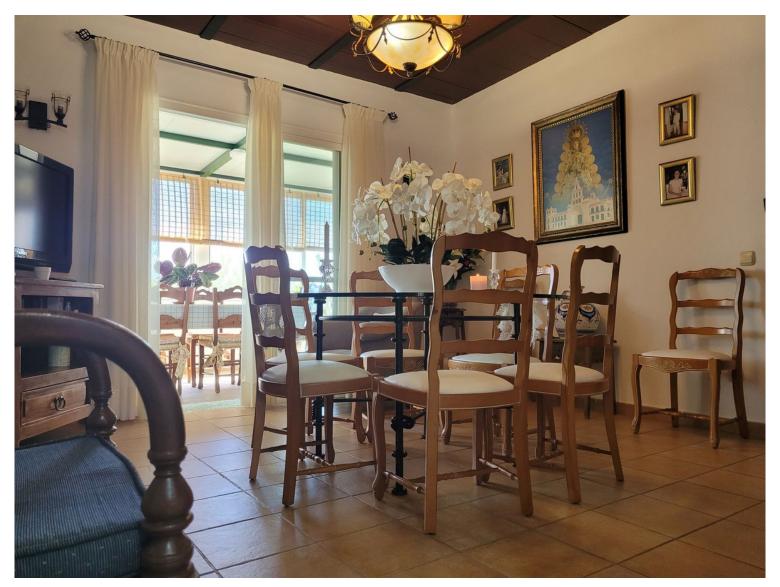

## ■■■■ IN ESTEPONA

Villa of 1000 square meters, consists of two houses: the main house has four bedrooms and two bathrooms, private pool and garden, two porches, one closed with kitchen, barbecue area, appliances and living room. The other open porch. The other house is attached and consists of a bedroom and a bathroom, two living rooms. About 80 square meters. Fruit trees, water and electricity. This house was formerly a large garage. Parking area for three cars. Container and chicken coop. The orchard is about 200 square meters. The two houses have an ibi (one as a home and the other as a garage) so the small house has a porch of about 52 square meters. It is located in the highlands of Velerin about 10 minutes from Estepona by car. Detached Villa, Estepona, Costa del Sol. 4 Bedrooms, 2 Bathrooms, Built 180 m², Terrace 100 m². Setting: Country, Close To Schools. Orientation: South West. Condition:...