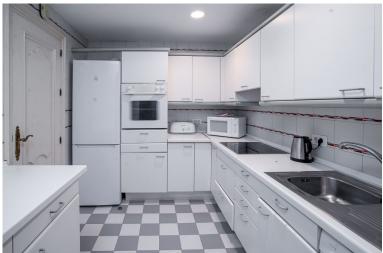

## IN THE GOLDEN MILE

Large, bright, two bedroom, west facing, ground floor apartment within walking distance of all amenities and with direct access to the beach. The apartment has a large lounge with direct access to a private covered terrace and a garden, and enjoys marvellous views of the gardens, pool and sea. There is an oversize master bedroom, with fitted wardrobes and an ensuite bathroom; there is a further double bedroom with separate bathroom. The kitchen is fully equipped and there is a separate utility and laundry room. The apartment would benefit from an upgrade, however it is a very well positioned apartment in a spectacular location.