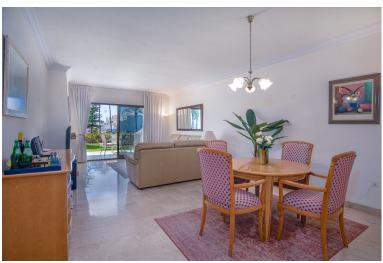

## IN THE GOLDEN MILE

Large, bright, two bedroom, west facing, ground floor apartment within walking distance of all amenities and with direct access to the beach. The apartment has a large lounge with direct access to a private covered terrace and a garden, and enjoys marvellous views of the gardens, pool and sea. There is an oversize master bedroom, with fitted wardrobes and an ensuite bathroom; there is a further double bedroom with separate bathroom. The kitchen is fully equipped and there is a separate utility and laundry room. The apartment would benefit from an upgrade, however it is a very well positioned apartment in a spectacular location.