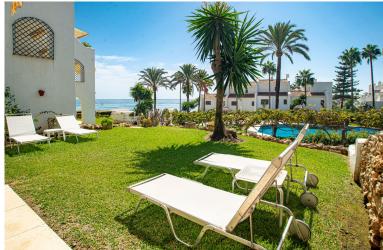

## IN THE GOLDEN MILE

Large, bright, two bedroom, west facing, ground floor apartment within walking distance of all amenities and with direct access to the beach. The apartment has a large lounge with direct access to a private covered terrace and a garden, and enjoys marvellous views of the gardens, pool and sea. There is an oversize master bedroom, with fitted wardrobes and an ensuite bathroom; there is a further double bedroom with separate bathroom. The kitchen is fully equipped and there is a separate utility and laundry room. The apartment would benefit from an upgrade, however it is a very well positioned apartment in a spectacular location.