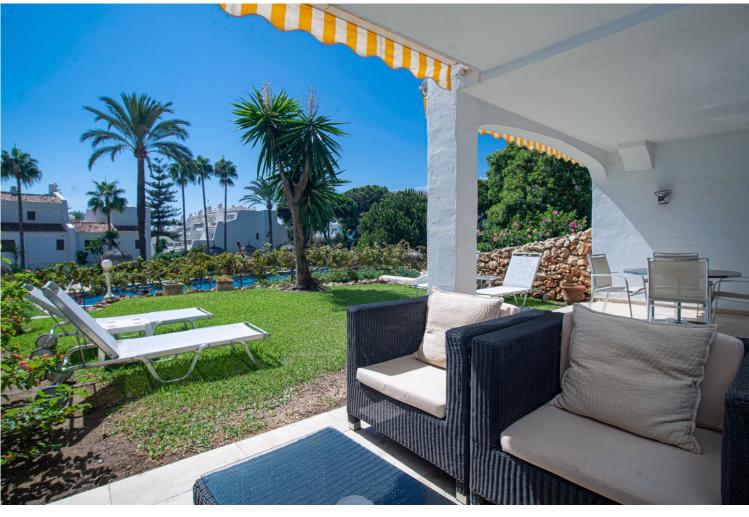

## IN THE GOLDEN MILE

Large, bright, two bedroom, west facing, ground floor apartment within walking distance of all amenities and with direct access to the beach. The apartment has a large lounge with direct access to a private covered terrace and a garden, and enjoys marvellous views of the gardens, pool and sea. There is an oversize master bedroom, with fitted wardrobes and an ensuite bathroom; there is a further double bedroom with separate bathroom. The kitchen is fully equipped and there is a separate utility and laundry room. The apartment would benefit from an upgrade, however it is a very well positioned apartment in a spectacular location.