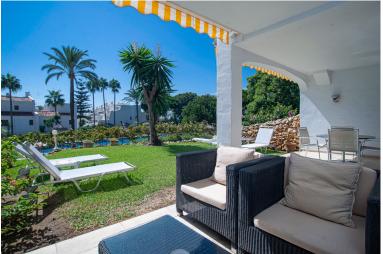

## IN THE GOLDEN MILE

Large, bright, two bedroom, west facing, ground floor apartment within walking distance of all amenities and with direct access to the beach. The apartment has a large lounge with direct access to a private covered terrace and a garden, and enjoys marvellous views of the gardens, pool and sea. There is an oversize master bedroom, with fitted wardrobes and an ensuite bathroom; there is a further double bedroom with separate bathroom. The kitchen is fully equipped and there is a separate utility and laundry room. The apartment would benefit from an upgrade, however it is a very well positioned apartment in a spectacular location.