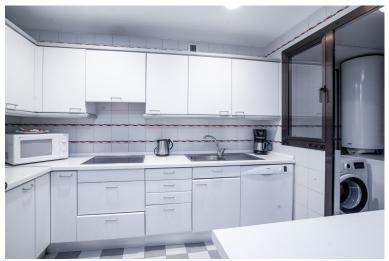

## IN THE GOLDEN MILE

Large, bright, two bedroom, west facing, ground floor apartment within walking distance of all amenities and with direct access to the beach. The apartment has a large lounge with direct access to a private covered terrace and a garden, and enjoys marvellous views of the gardens, pool and sea. There is an oversize master bedroom, with fitted wardrobes and an ensuite bathroom; there is a further double bedroom with separate bathroom. The kitchen is fully equipped and there is a separate utility and laundry room. The apartment would benefit from an upgrade, however it is a very well positioned apartment in a spectacular location.