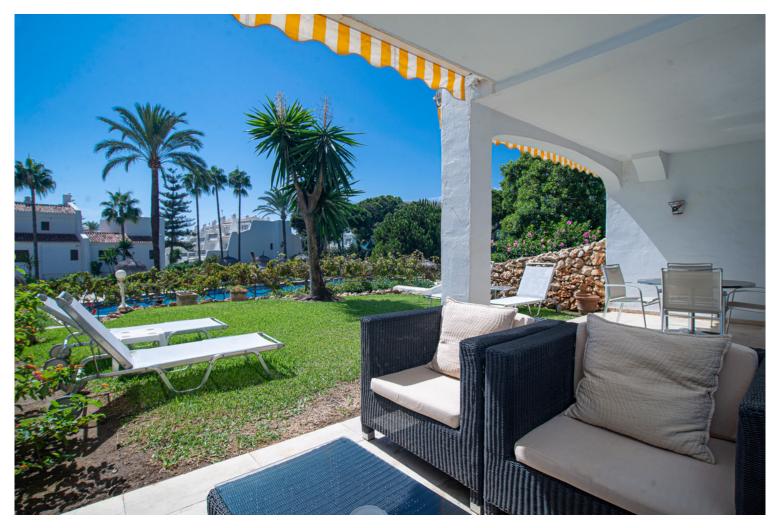

## ■■■■■■■■■■■ IN THE GOLDEN MILE

Large, bright, two bedroom, west facing, ground floor apartment within walking distance of all amenities and with direct access to the beach. The apartment has a large lounge with direct access to a private covered terrace and a garden, and enjoys marvellous views of the gardens, pool and sea. There is an oversize master bedroom, with fitted wardrobes and an ensuite bathroom; there is a further double bedroom with separate bathroom. The kitchen is fully equipped and there is a separate utility and laundry room. The apartment would benefit from an upgrade, however it is a very well positioned apartment in a spectacular location.