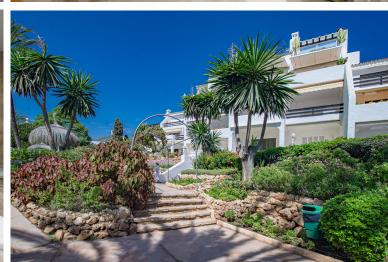

## ■■■■■■■■■■■ IN THE GOLDEN MILE

Large, bright, two bedroom, west facing, ground floor apartment within walking distance of all amenities and with direct access to the beach. The apartment has a large lounge with direct access to a private covered terrace and a garden, and enjoys marvellous views of the gardens, pool and sea. There is an oversize master bedroom, with fitted wardrobes and an ensuite bathroom; there is a further double bedroom with separate bathroom. The kitchen is fully equipped and there is a separate utility and laundry room. The apartment would benefit from an upgrade, however it is a very well positioned apartment in a spectacular location.