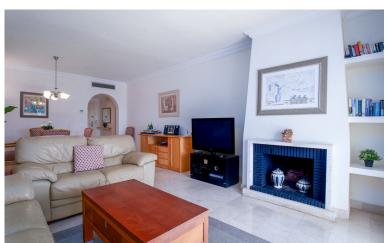

## ■■■■■■■■■■■ IN THE GOLDEN MILE

Large, bright, two bedroom, west facing, ground floor apartment within walking distance of all amenities and with direct access to the beach. The apartment has a large lounge with direct access to a private covered terrace and a garden, and enjoys marvellous views of the gardens, pool and sea. There is an oversize master bedroom, with fitted wardrobes and an ensuite bathroom; there is a further double bedroom with separate bathroom. The kitchen is fully equipped and there is a separate utility and laundry room. The apartment would benefit from an upgrade, however it is a very well positioned apartment in a spectacular location.