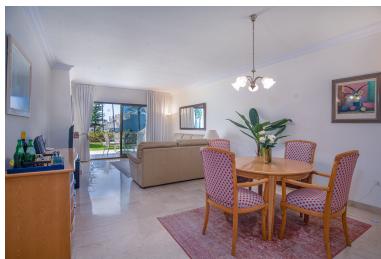

## ■■■■■■■■■■■ IN THE GOLDEN MILE

Large, bright, two bedroom, west facing, ground floor apartment within walking distance of all amenities and with direct access to the beach. The apartment has a large lounge with direct access to a private covered terrace and a garden, and enjoys marvellous views of the gardens, pool and sea. There is an oversize master bedroom, with fitted wardrobes and an ensuite bathroom; there is a further double bedroom with separate bathroom. The kitchen is fully equipped and there is a separate utility and laundry room. The apartment would benefit from an upgrade, however it is a very well positioned apartment in a spectacular location.