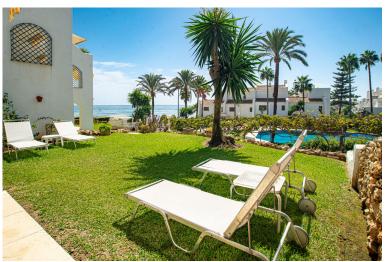

## ■■■■■■■■■■■ IN THE GOLDEN MILE

Large, bright, two bedroom, west facing, ground floor apartment within walking distance of all amenities and with direct access to the beach. The apartment has a large lounge with direct access to a private covered terrace and a garden, and enjoys marvellous views of the gardens, pool and sea. There is an oversize master bedroom, with fitted wardrobes and an ensuite bathroom; there is a further double bedroom with separate bathroom. The kitchen is fully equipped and there is a separate utility and laundry room. The apartment would benefit from an upgrade, however it is a very well positioned apartment in a spectacular location.