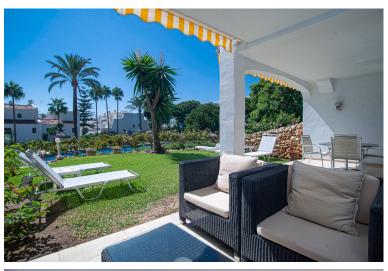

## ■■■■■■■■■■■ IN THE GOLDEN MILE

Large, bright, two bedroom, west facing, ground floor apartment within walking distance of all amenities and with direct access to the beach. The apartment has a large lounge with direct access to a private covered terrace and a garden, and enjoys marvellous views of the gardens, pool and sea. There is an oversize master bedroom, with fitted wardrobes and an ensuite bathroom; there is a further double bedroom with separate bathroom. The kitchen is fully equipped and there is a separate utility and laundry room. The apartment would benefit from an upgrade, however it is a very well positioned apartment in a spectacular location.