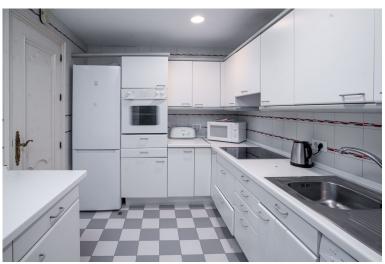

## ■■■■■■■■■■■ IN THE GOLDEN MILE

Large, bright, two bedroom, west facing, ground floor apartment within walking distance of all amenities and with direct access to the beach. The apartment has a large lounge with direct access to a private covered terrace and a garden, and enjoys marvellous views of the gardens, pool and sea. There is an oversize master bedroom, with fitted wardrobes and an ensuite bathroom; there is a further double bedroom with separate bathroom. The kitchen is fully equipped and there is a separate utility and laundry room. The apartment would benefit from an upgrade, however it is a very well positioned apartment in a spectacular location.