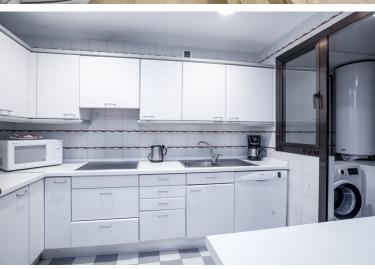

## ■■■■■■■■■■■ IN THE GOLDEN MILE

Large, bright, two bedroom, west facing, ground floor apartment within walking distance of all amenities and with direct access to the beach. The apartment has a large lounge with direct access to a private covered terrace and a garden, and enjoys marvellous views of the gardens, pool and sea. There is an oversize master bedroom, with fitted wardrobes and an ensuite bathroom; there is a further double bedroom with separate bathroom. The kitchen is fully equipped and there is a separate utility and laundry room. The apartment would benefit from an upgrade, however it is a very well positioned apartment in a spectacular location.