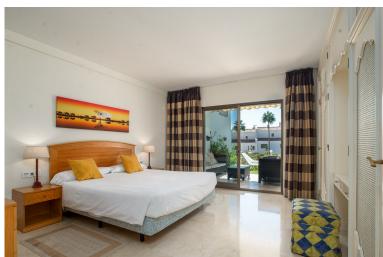

## ■■■■■■■■■■■ IN THE GOLDEN MILE

Large, bright, two bedroom, west facing, ground floor apartment within walking distance of all amenities and with direct access to the beach. The apartment has a large lounge with direct access to a private covered terrace and a garden, and enjoys marvellous views of the gardens, pool and sea. There is an oversize master bedroom, with fitted wardrobes and an ensuite bathroom; there is a further double bedroom with separate bathroom. The kitchen is fully equipped and there is a separate utility and laundry room. The apartment would benefit from an upgrade, however it is a very well positioned apartment in a spectacular location.