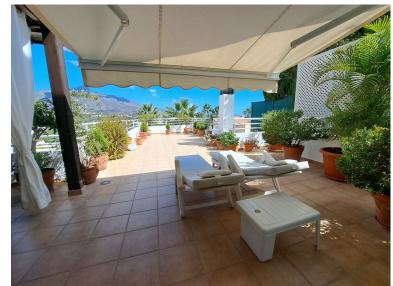

## ■■■■ IN NUEVA ANDALUCÍA

Great and hard to find situation for this semi-detached house, it feels like a Penthouse with open panoramic views of the famous Golf Valley of Nueva Andalucia: its unique corner situation due to its location and its spectacular views of La Concha mountain. It is a unique and intimate urbanization with just a few neighbors, and due to its privileged location. The entrance gives to a hall with a full guest bathroom with window, and to the impressive size living room (more than 100m2), with direct access to a gigantic private terrace with more than 100m2: where you can admire the spectacular views of the mountains and the golf course. The independent kitchen, with an exterior window, has direct access to the living room with a magnificent dining room situation. Going up the stairs you access the night area, with the guest bedroom and the dedicated bathroom that overlooks the corridor. T...