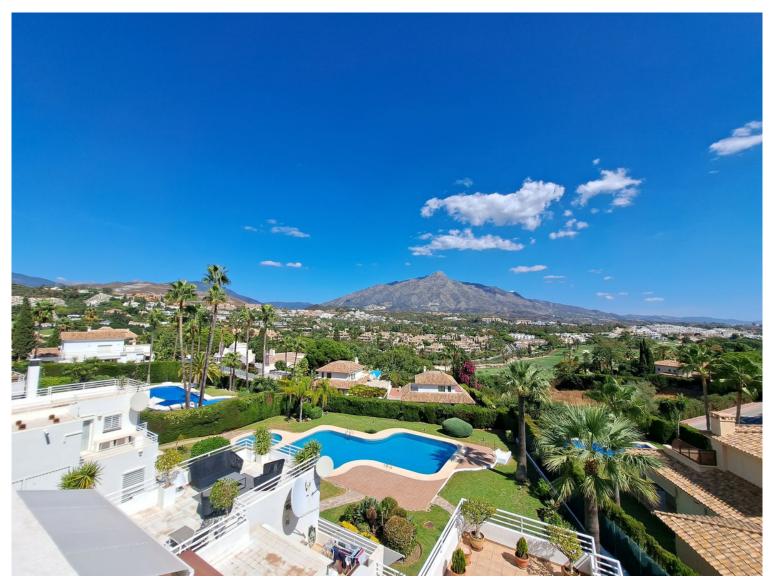

## ■■■■ IN NUEVA ANDALUCÍA

Great and hard to find situation for this semi-detached house, it feels like a Penthouse with open panoramic views of the famous Golf Valley of Nueva Andalucia: its unique corner situation due to its location and its spectacular views of La Concha mountain. It is a unique and intimate urbanization with just a few neighbors, and due to its privileged location. The entrance gives to a hall with a full guest bathroom with window, and to the impressive size living room (more than 100m2), with direct access to a gigantic private terrace with more than 100m2: where you can admire the spectacular views of the mountains and the golf course. The independent kitchen, with an exterior window, has direct access to the living room with a magnificent dining room situation. Going up the stairs you access the night area, with the guest bedroom and the dedicated bathroom that overlooks the corridor. T...