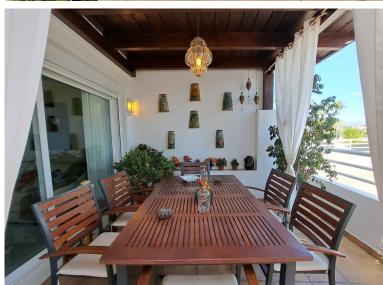

## ■■■■ IN NUEVA ANDALUCÍA

Great and hard to find situation for this semi-detached house, it feels like a Penthouse with open panoramic views of the famous Golf Valley of Nueva Andalucia: its unique corner situation due to its location and its spectacular views of La Concha mountain. It is a unique and intimate urbanization with just a few neighbors, and due to its privileged location. The entrance gives to a hall with a full guest bathroom with window, and to the impressive size living room (more than 100m2), with direct access to a gigantic private terrace with more than 100m2: where you can admire the spectacular views of the mountains and the golf course. The independent kitchen, with an exterior window, has direct access to the living room with a magnificent dining room situation. Going up the stairs you access the night area, with the guest bedroom and the dedicated bathroom that overlooks the corridor. T...