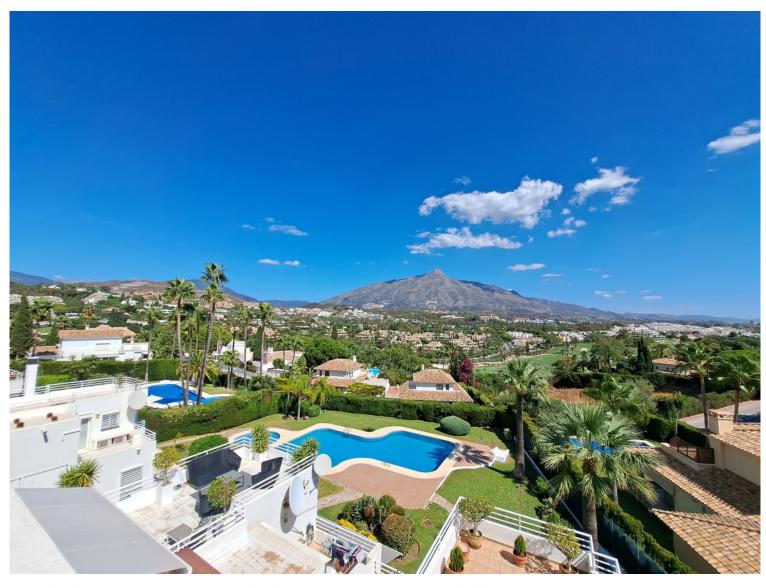

## ■■■■ IN NUEVA ANDALUCÍA

Great and hard to find situation for this semi-detached house, it feels like a Penthouse with open panoramic views of the famous Golf Valley of Nueva Andalucia: its unique corner situation due to its location and its spectacular views of La Concha mountain. It is a unique and intimate urbanization with just a few neighbors, and due to its privileged location. The entrance gives to a hall with a full guest bathroom with window, and to the impressive size living room (more than 100m2), with direct access to a gigantic private terrace with more than 100m2: where you can admire the spectacular views of the mountains and the golf course. The independent kitchen, with an exterior window, has direct access to the living room with a magnificent dining room situation. Going up the stairs you access the night area, with the guest bedroom and the dedicated bathroom that overlooks the corridor. T...