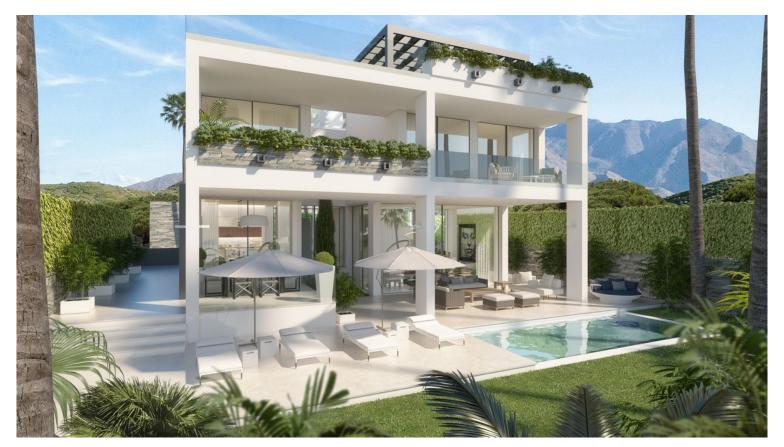

## ■■■■ IN ESTEPONA

16 off plan modern villas in the heart of fast growing Estepona Golf. Pre-launch prices. Located within only 5 minutes from the centre of Estepona town, less than 2 km from the beach, in the closest proximity to international schools, marina, various golf courses, hospital, shops & restaurants and yet in the tranquility and peace of the natural environment. The project offers cozy & spacious homes designed with the utmost attention to the details & to provide maximum comfort & feeling of wellbeing. 3 to 4 bedrooms, all rooms with lots of light, open plan ground floor with a modern fully equipped kitchen & dining area separated from the lounge by the interior garden, chimney, solar panels, private pool, beautiful garden with barbeque and indigenous plants, solarium & customizable basement. The project full of character & emotion: villas El Duende.