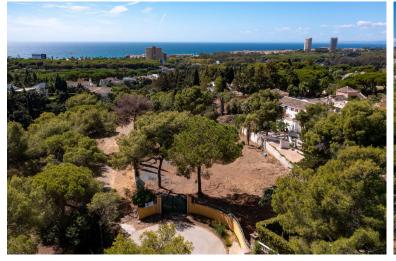

## IN HACIENDA LAS CHAPAS

Hacienda Las Chapas: 1.700 m2 plot with sea views This spacious plot is located in the prestigious Urbanisation Hacienda Las Chapas, a quiet residential neighbourhood with all services easily accessible and known for its proximity to the best sandy beaches of Marbella. With a flat topography, this is an ideal plot to build a contemporary villa, with beautiful sea views and surrounded by nature. Definitely a plot with great potential for investors. The plot has its own water well and the retaining walls are already built. The construction project has been developed and the licence is in the process. - Buildable area: 25%. - Land occupation: 20%. - Height: ground floor plus one floor or 7 metres in height. - Separation from boundaries: 5 metres For more information, do not hesitate to get in touch with us.