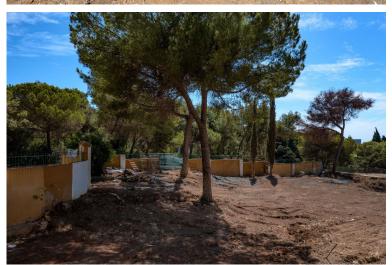

## IN HACIENDA LAS CHAPAS

Hacienda Las Chapas: 1.700 m2 plot with sea views This spacious plot is located in the prestigious Urbanisation Hacienda Las Chapas, a quiet residential neighbourhood with all services easily accessible and known for its proximity to the best sandy beaches of Marbella. With a flat topography, this is an ideal plot to build a contemporary villa, with beautiful sea views and surrounded by nature. Definitely a plot with great potential for investors. The plot has its own water well and the retaining walls are already built. The construction project has been developed and the licence is in the process. - Buildable area: 25%. - Land occupation: 20%. - Height: ground floor plus one floor or 7 metres in height. - Separation from boundaries: 5 metres For more information, do not hesitate to get in touch with us.