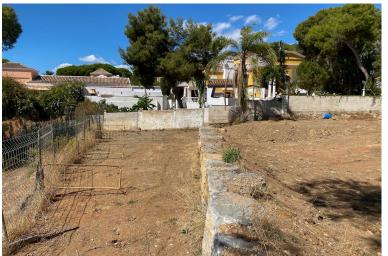

## IN HACIENDA LAS CHAPAS

Hacienda Las Chapas: 1.700 m2 plot with sea views This spacious plot is located in the prestigious Urbanisation Hacienda Las Chapas, a quiet residential neighbourhood with all services easily accessible and known for its proximity to the best sandy beaches of Marbella. With a flat topography, this is an ideal plot to build a contemporary villa, with beautiful sea views and surrounded by nature. Definitely a plot with great potential for investors. The plot has its own water well and the retaining walls are already built. The construction project has been developed and the licence is in the process. - Buildable area: 25%. - Land occupation: 20%. - Height: ground floor plus one floor or 7 metres in height. - Separation from boundaries: 5 metres For more information, do not hesitate to get in touch with us.