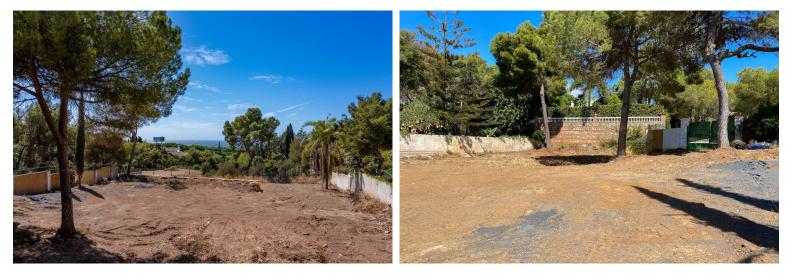

## IN HACIENDA LAS CHAPAS

Hacienda Las Chapas: 1.700 m2 plot with sea views This spacious plot is located in the prestigious Urbanisation Hacienda Las Chapas, a quiet residential neighbourhood with all services easily accessible and known for its proximity to the best sandy beaches of Marbella. With a flat topography, this is an ideal plot to build a contemporary villa, with beautiful sea views and surrounded by nature. Definitely a plot with great potential for investors. The plot has its own water well and the retaining walls are already built. The construction project has been developed and the licence is in the process. - Buildable area: 25%. - Land occupation: 20%. - Height: ground floor plus one floor or 7 metres in height. - Separation from boundaries: 5 metres For more information, do not hesitate to get in touch with us.