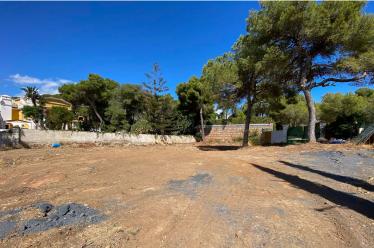

## IN HACIENDA LAS CHAPAS

Hacienda Las Chapas: 1.700 m2 plot with sea views This spacious plot is located in the prestigious Urbanisation Hacienda Las Chapas, a quiet residential neighbourhood with all services easily accessible and known for its proximity to the best sandy beaches of Marbella. With a flat topography, this is an ideal plot to build a contemporary villa, with beautiful sea views and surrounded by nature. Definitely a plot with great potential for investors. The plot has its own water well and the retaining walls are already built. The construction project has been developed and the licence is in the process. - Buildable area: 25%. - Land occupation: 20%. - Height: ground floor plus one floor or 7 metres in height. - Separation from boundaries: 5 metres For more information, do not hesitate to get in touch with us.