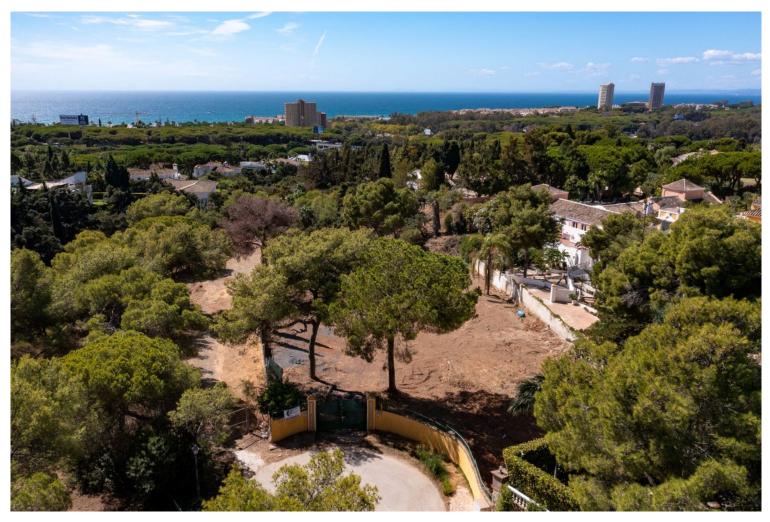

## IN HACIENDA LAS CHAPAS

Hacienda Las Chapas: 1.700 m2 plot with sea views This spacious plot is located in the prestigious Urbanisation Hacienda Las Chapas, a quiet residential neighbourhood with all services easily accessible and known for its proximity to the best sandy beaches of Marbella. With a flat topography, this is an ideal plot to build a contemporary villa, with beautiful sea views and surrounded by nature. Definitely a plot with great potential for investors. The plot has its own water well and the retaining walls are already built. The construction project has been developed and the licence is in the process. - Buildable area: 25%. - Land occupation: 20%. - Height: ground floor plus one floor or 7 metres in height. - Separation from boundaries: 5 metres For more information, do not hesitate to get in touch with us.