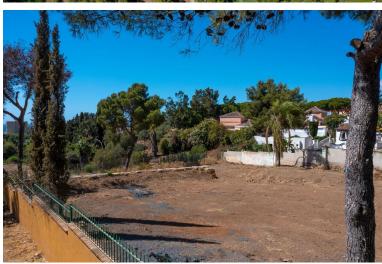

## IN HACIENDA LAS CHAPAS

Hacienda Las Chapas: 1.700 m2 plot with sea views This spacious plot is located in the prestigious Urbanisation Hacienda Las Chapas, a quiet residential neighbourhood with all services easily accessible and known for its proximity to the best sandy beaches of Marbella. With a flat topography, this is an ideal plot to build a contemporary villa, with beautiful sea views and surrounded by nature. Definitely a plot with great potential for investors. The plot has its own water well and the retaining walls are already built. The construction project has been developed and the licence is in the process. - Buildable area: 25%. - Land occupation: 20%. - Height: ground floor plus one floor or 7 metres in height. - Separation from boundaries: 5 metres For more information, do not hesitate to get in touch with us.