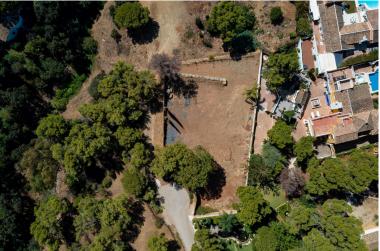

## IN HACIENDA LAS CHAPAS

Hacienda Las Chapas: 1.700 m2 plot with sea views This spacious plot is located in the prestigious Urbanisation Hacienda Las Chapas, a quiet residential neighbourhood with all services easily accessible and known for its proximity to the best sandy beaches of Marbella. With a flat topography, this is an ideal plot to build a contemporary villa, with beautiful sea views and surrounded by nature. Definitely a plot with great potential for investors. The plot has its own water well and the retaining walls are already built. The construction project has been developed and the licence is in the process. - Buildable area: 25%. - Land occupation: 20%. - Height: ground floor plus one floor or 7 metres in height. - Separation from boundaries: 5 metres For more information, do not hesitate to get in touch with us.