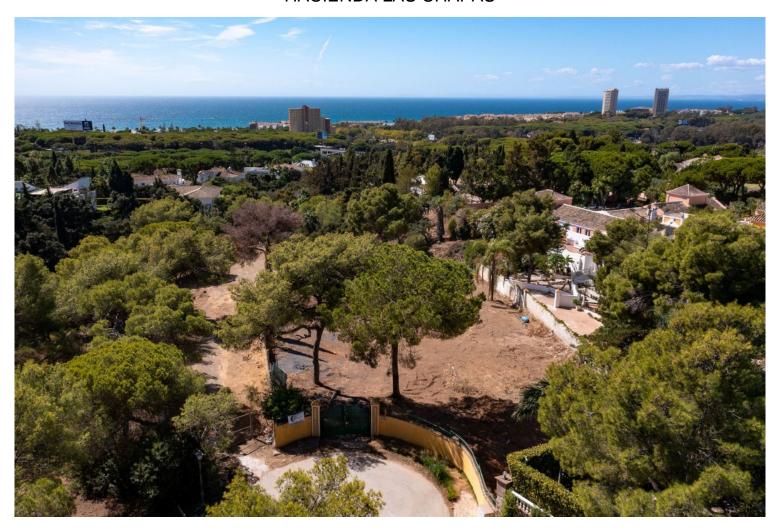

## ■■■■■■■ IN HACIENDA LAS CHAPAS

Hacienda Las Chapas: 1.700 m2 plot with sea views This spacious plot is located in the prestigious Urbanisation Hacienda Las Chapas, a quiet residential neighbourhood with all services easily accessible and known for its proximity to the best sandy beaches of Marbella. With a flat topography, this is an ideal plot to build a contemporary villa, with beautiful sea views and surrounded by nature. Definitely a plot with great potential for investors. The plot has its own water well and the retaining walls are already built. The construction project has been developed and the licence is in the process. - Buildable area: 25%. - Land occupation: 20%. - Height: ground floor plus one floor or 7 metres in height. - Separation from boundaries: 5 metres For more information, do not hesitate to get in touch with us.