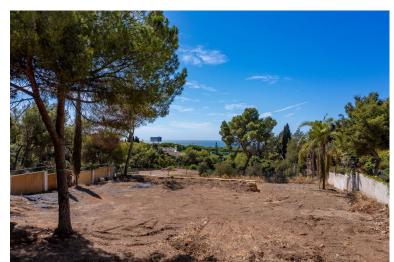

## ■■■■■■■ IN HACIENDA LAS CHAPAS

Hacienda Las Chapas: 1.700 m2 plot with sea views This spacious plot is located in the prestigious Urbanisation Hacienda Las Chapas, a quiet residential neighbourhood with all services easily accessible and known for its proximity to the best sandy beaches of Marbella. With a flat topography, this is an ideal plot to build a contemporary villa, with beautiful sea views and surrounded by nature. Definitely a plot with great potential for investors. The plot has its own water well and the retaining walls are already built. The construction project has been developed and the licence is in the process. - Buildable area: 25%. - Land occupation: 20%. - Height: ground floor plus one floor or 7 metres in height. - Separation from boundaries: 5 metres For more information, do not hesitate to get in touch with us.