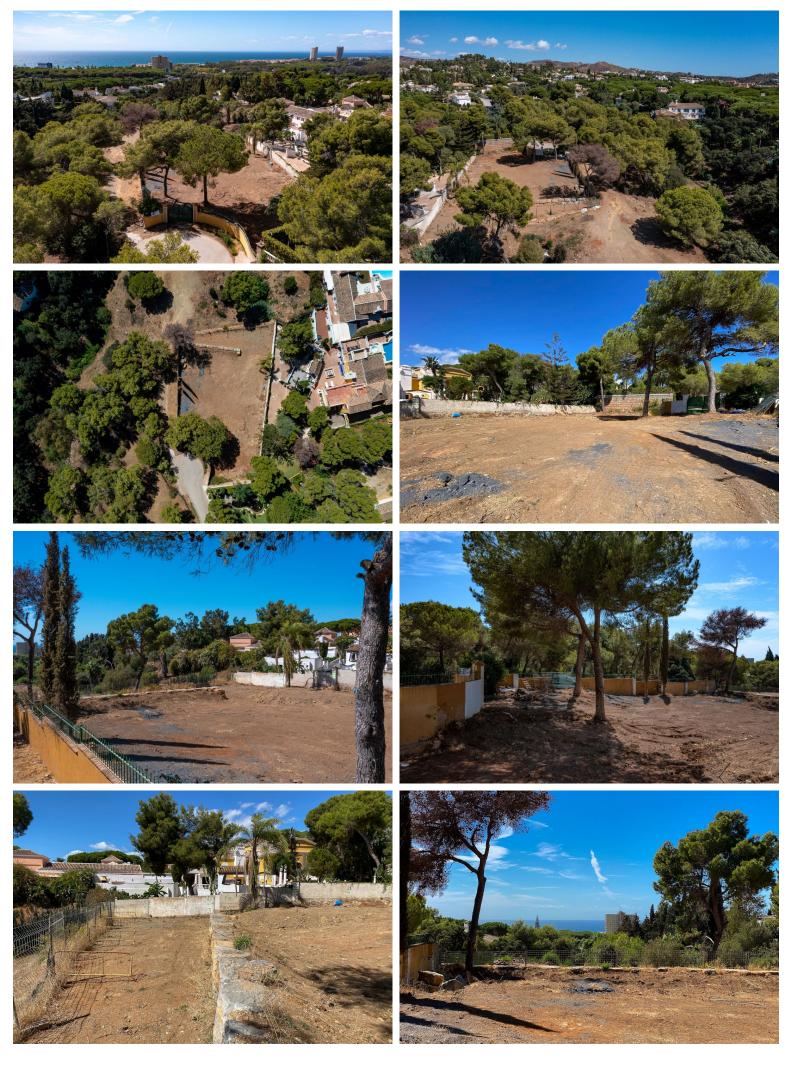

## ■■■■■■■ IN HACIENDA LAS CHAPAS

Hacienda Las Chapas: 1.700 m2 plot with sea views This spacious plot is located in the prestigious Urbanisation Hacienda Las Chapas, a quiet residential neighbourhood with all services easily accessible and known for its proximity to the best sandy beaches of Marbella. With a flat topography, this is an ideal plot to build a contemporary villa, with beautiful sea views and surrounded by nature. Definitely a plot with great potential for investors. The plot has its own water well and the retaining walls are already built. The construction project has been developed and the licence is in the process. - Buildable area: 25%. - Land occupation: 20%. - Height: ground floor plus one floor or 7 metres in height. - Separation from boundaries: 5 metres For more information, do not hesitate to get in touch with us.