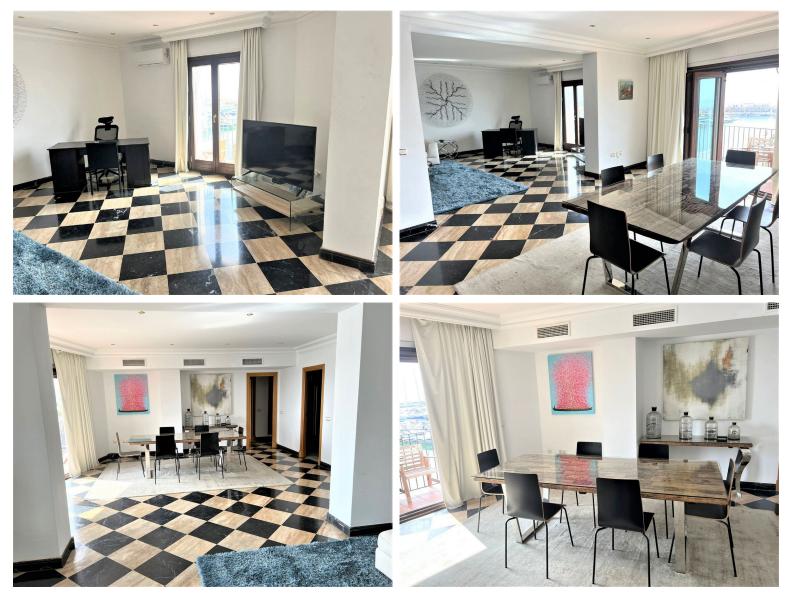

## EEEEEEEE IN PUERTO BANÚS

Stunning frontline marina apartment both spacious and luxurious the apartment is in prime location and boasts stunning views across the marina. both the lounge and dining area lead to the wrap around terrace. fully fitted kitchen 3 ensuite bedrooms which all have stunning bathrooms Middle Floor Apartment, Puerto Banús, Costa del Sol. 3 Bedrooms, 3 Bathrooms, Built 270 m<sup>2</sup>, Terrace 15 m<sup>2</sup>. Setting : Town, Beachside, Port, Close To Sea, Marina. Orientation : South. Condition : Excellent. Climate Control : Air Conditioning, Hot A/C, Cold A/C. Views : Sea, Port. Features : Lift, Fitted Wardrobes, Private Terrace, Ensuite Bathroom, Marble Flooring, Double Glazing. Furniture : Part Furnished. Kitchen : Fully Fitted. Security : Gated Complex. Utilities : Electricity. Category : Holiday Homes, Investment.