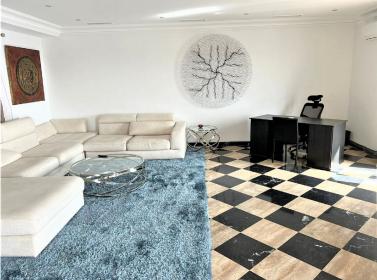

## EEEEEEEE IN PUERTO BANÚS

Stunning frontline marina apartment both spacious and luxurious the apartment is in prime location and boasts stunning views across the marina. both the lounge and dining area lead to the wrap around terrace. fully fitted kitchen 3 ensuite bedrooms which all have stunning bathrooms Middle Floor Apartment, Puerto Banús, Costa del Sol. 3 Bedrooms, 3 Bathrooms, Built 270 m<sup>2</sup>, Terrace 15 m<sup>2</sup>. Setting : Town, Beachside, Port, Close To Sea, Marina. Orientation : South. Condition : Excellent. Climate Control : Air Conditioning, Hot A/C, Cold A/C. Views : Sea, Port. Features : Lift, Fitted Wardrobes, Private Terrace, Ensuite Bathroom, Marble Flooring, Double Glazing. Furniture : Part Furnished. Kitchen : Fully Fitted. Security : Gated Complex. Utilities : Electricity. Category : Holiday Homes, Investment.