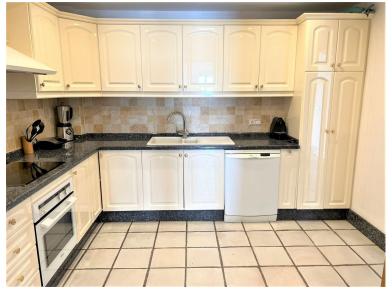

## EEEEEEEE IN PUERTO BANÚS

Stunning frontline marina apartment both spacious and luxurious the apartment is in prime location and boasts stunning views across the marina. both the lounge and dining area lead to the wrap around terrace. fully fitted kitchen 3 ensuite bedrooms which all have stunning bathrooms Middle Floor Apartment, Puerto Banús, Costa del Sol. 3 Bedrooms, 3 Bathrooms, Built 270 m<sup>2</sup>, Terrace 15 m<sup>2</sup>. Setting : Town, Beachside, Port, Close To Sea, Marina. Orientation : South. Condition : Excellent. Climate Control : Air Conditioning, Hot A/C, Cold A/C. Views : Sea, Port. Features : Lift, Fitted Wardrobes, Private Terrace, Ensuite Bathroom, Marble Flooring, Double Glazing. Furniture : Part Furnished. Kitchen : Fully Fitted. Security : Gated Complex. Utilities : Electricity. Category : Holiday Homes, Investment.