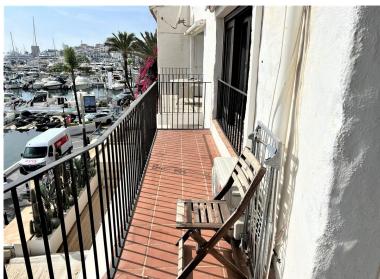

## PUERTO BANÚS

drooms 3 bathrooms 3 built m<sup>2</sup> 270

terrace m<sup>2</sup> 15

## EEEEEEEE IN PUERTO BANÚS

Stunning frontline marina apartment both spacious and luxurious the apartment is in prime location and boasts stunning views across the marina. both the lounge and dining area lead to the wrap around terrace. fully fitted kitchen 3 ensuite bedrooms which all have stunning bathrooms Middle Floor Apartment, Puerto Banús, Costa del Sol. 3 Bedrooms, 3 Bathrooms, Built 270 m<sup>2</sup>, Terrace 15 m<sup>2</sup>. Setting : Town, Beachside, Port, Close To Sea, Marina. Orientation : South. Condition : Excellent. Climate Control : Air Conditioning, Hot A/C, Cold A/C. Views : Sea, Port. Features : Lift, Fitted Wardrobes, Private Terrace, Ensuite Bathroom, Marble Flooring, Double Glazing. Furniture : Part Furnished. Kitchen : Fully Fitted. Security : Gated Complex. Utilities : Electricity. Category : Holiday Homes, Investment.