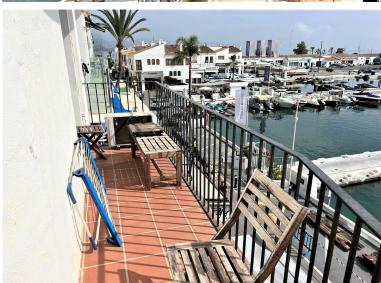

## PUERTO BANÚS

drooms 3 bathrooms 3 built m<sup>2</sup> 270

terrace m<sup>2</sup> 15

## EEEEEEEE IN PUERTO BANÚS

Stunning frontline marina apartment both spacious and luxurious the apartment is in prime location and boasts stunning views across the marina. both the lounge and dining area lead to the wrap around terrace. fully fitted kitchen 3 ensuite bedrooms which all have stunning bathrooms Middle Floor Apartment, Puerto Banús, Costa del Sol. 3 Bedrooms, 3 Bathrooms, Built 270 m<sup>2</sup>, Terrace 15 m<sup>2</sup>. Setting : Town, Beachside, Port, Close To Sea, Marina. Orientation : South. Condition : Excellent. Climate Control : Air Conditioning, Hot A/C, Cold A/C. Views : Sea, Port. Features : Lift, Fitted Wardrobes, Private Terrace, Ensuite Bathroom, Marble Flooring, Double Glazing. Furniture : Part Furnished. Kitchen : Fully Fitted. Security : Gated Complex. Utilities : Electricity. Category : Holiday Homes, Investment.