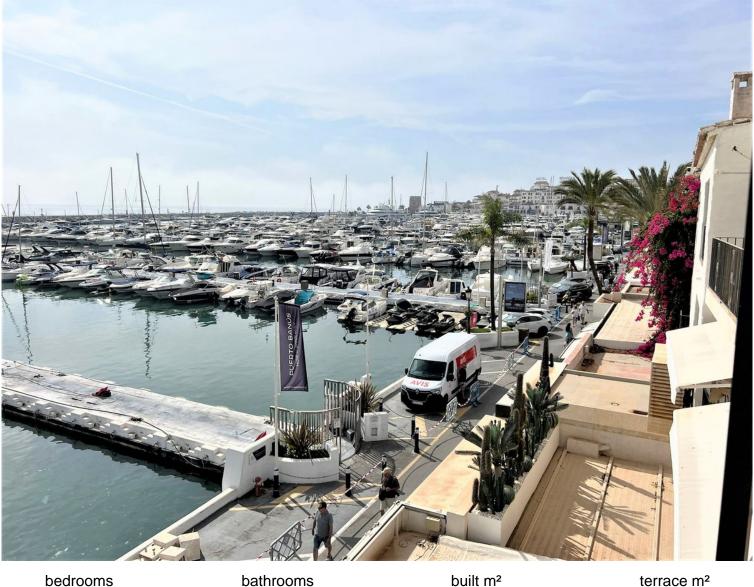

## PUERTO BANÚS

drooms 3 bathrooms 3 built m<sup>2</sup> 270

terrace m<sup>2</sup> 15

## EEEEEEEE IN PUERTO BANÚS

Stunning frontline marina apartment both spacious and luxurious the apartment is in prime location and boasts stunning views across the marina. both the lounge and dining area lead to the wrap around terrace. fully fitted kitchen 3 ensuite bedrooms which all have stunning bathrooms Middle Floor Apartment, Puerto Banús, Costa del Sol. 3 Bedrooms, 3 Bathrooms, Built 270 m<sup>2</sup>, Terrace 15 m<sup>2</sup>. Setting : Town, Beachside, Port, Close To Sea, Marina. Orientation : South. Condition : Excellent. Climate Control : Air Conditioning, Hot A/C, Cold A/C. Views : Sea, Port. Features : Lift, Fitted Wardrobes, Private Terrace, Ensuite Bathroom, Marble Flooring, Double Glazing. Furniture : Part Furnished. Kitchen : Fully Fitted. Security : Gated Complex. Utilities : Electricity. Category : Holiday Homes, Investment.