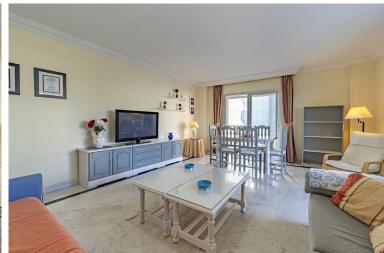

## ■■■■■■■■■■ IN PUERTO BANÚS

RENTED UNTIL 1 SEPTEMBER Spectacular flat with partial sea views in Marina Banús. It has two bedrooms in the centre of PUERTO BANUS, the most exclusive area of Marbella, a few meters from the beaches and the promenade. The ideal property to move into, as a second residence or as an investment. It has an area of 128m² distributed in two bedrooms with fitted wardrobes and double glazing, two bathrooms, fully fitted independent kitchen, laundry room, living-dining room and a large corner terrace. It has centralised air conditioning with low consumption machine. Marble floors and white lacquered doors. The building has 24-hour security, concierge, gym, swimming pool and paddle tennis court. It has all the necessary services, leisure areas, shops, bars, health centres, El Corte Inglés... Parking space included in the sale price. IBI rubbish = 185,36€ / year IBI flat = 1.305,15€ / year IBI g...