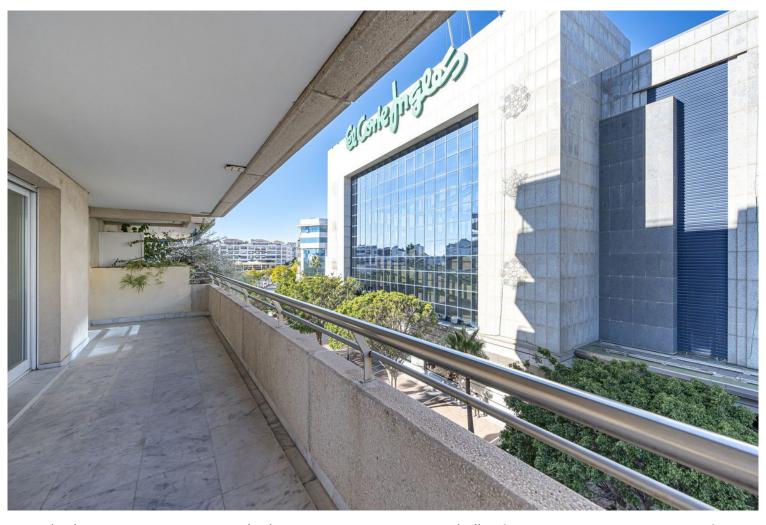

## ■■■■■■■■■■ IN PUERTO BANÚS

RENTED UNTIL 1 SEPTEMBER Spectacular flat with partial sea views in Marina Banús. It has two bedrooms in the centre of PUERTO BANUS, the most exclusive area of Marbella, a few meters from the beaches and the promenade. The ideal property to move into, as a second residence or as an investment. It has an area of 128m² distributed in two bedrooms with fitted wardrobes and double glazing, two bathrooms, fully fitted independent kitchen, laundry room, living-dining room and a large corner terrace. It has centralised air conditioning with low consumption machine. Marble floors and white lacquered doors. The building has 24-hour security, concierge, gym, swimming pool and paddle tennis court. It has all the necessary services, leisure areas, shops, bars, health centres, El Corte Inglés... Parking space included in the sale price. IBI rubbish = 185,36€ / year IBI flat = 1.305,15€ / year IBI g...