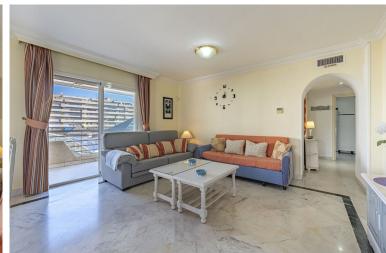

## ■■■■■■■■■■ IN PUERTO BANÚS

RENTED UNTIL 1 SEPTEMBER Spectacular flat with partial sea views in Marina Banús. It has two bedrooms in the centre of PUERTO BANUS, the most exclusive area of Marbella, a few meters from the beaches and the promenade. The ideal property to move into, as a second residence or as an investment. It has an area of 128m² distributed in two bedrooms with fitted wardrobes and double glazing, two bathrooms, fully fitted independent kitchen, laundry room, living-dining room and a large corner terrace. It has centralised air conditioning with low consumption machine. Marble floors and white lacquered doors. The building has 24-hour security, concierge, gym, swimming pool and paddle tennis court. It has all the necessary services, leisure areas, shops, bars, health centres, El Corte Inglés... Parking space included in the sale price. IBI rubbish = 185,36€ / year IBI flat = 1.305,15€ / year IBI g...