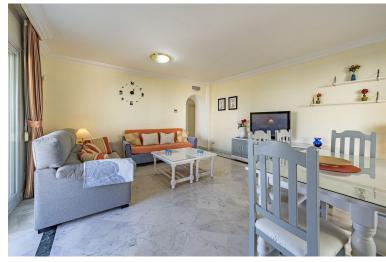

## ■■■■■■■■■■ IN PUERTO BANÚS

RENTED UNTIL 1 SEPTEMBER Spectacular flat with partial sea views in Marina Banús. It has two bedrooms in the centre of PUERTO BANUS, the most exclusive area of Marbella, a few meters from the beaches and the promenade. The ideal property to move into, as a second residence or as an investment. It has an area of 128m² distributed in two bedrooms with fitted wardrobes and double glazing, two bathrooms, fully fitted independent kitchen, laundry room, living-dining room and a large corner terrace. It has centralised air conditioning with low consumption machine. Marble floors and white lacquered doors. The building has 24-hour security, concierge, gym, swimming pool and paddle tennis court. It has all the necessary services, leisure areas, shops, bars, health centres, El Corte Inglés... Parking space included in the sale price. IBI rubbish = 185,36€ / year IBI flat = 1.305,15€ / year IBI g...