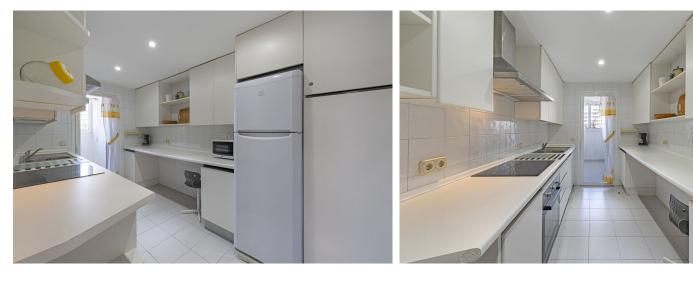

## ■■■■■■■■■■ IN PUERTO BANÚS

RENTED UNTIL 1 SEPTEMBER Spectacular flat with partial sea views in Marina Banús. It has two bedrooms in the centre of PUERTO BANUS, the most exclusive area of Marbella, a few meters from the beaches and the promenade. The ideal property to move into, as a second residence or as an investment. It has an area of 128m² distributed in two bedrooms with fitted wardrobes and double glazing, two bathrooms, fully fitted independent kitchen, laundry room, living-dining room and a large corner terrace. It has centralised air conditioning with low consumption machine. Marble floors and white lacquered doors. The building has 24-hour security, concierge, gym, swimming pool and paddle tennis court. It has all the necessary services, leisure areas, shops, bars, health centres, El Corte Inglés... Parking space included in the sale price. IBI rubbish = 185,36€ / year IBI flat = 1.305,15€ / year IBI g...