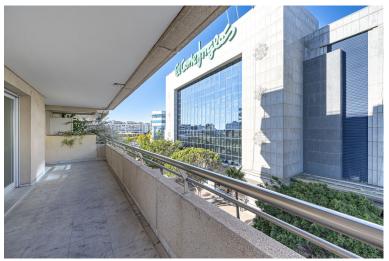

## ■■■■■■■■■■ IN PUERTO BANÚS

RENTED UNTIL 1 SEPTEMBER Spectacular flat with partial sea views in Marina Banús. It has two bedrooms in the centre of PUERTO BANUS, the most exclusive area of Marbella, a few meters from the beaches and the promenade. The ideal property to move into, as a second residence or as an investment. It has an area of 128m² distributed in two bedrooms with fitted wardrobes and double glazing, two bathrooms, fully fitted independent kitchen, laundry room, living-dining room and a large corner terrace. It has centralised air conditioning with low consumption machine. Marble floors and white lacquered doors. The building has 24-hour security, concierge, gym, swimming pool and paddle tennis court. It has all the necessary services, leisure areas, shops, bars, health centres, El Corte Inglés... Parking space included in the sale price. IBI rubbish = 185,36€ / year IBI flat = 1.305,15€ / year IBI g...