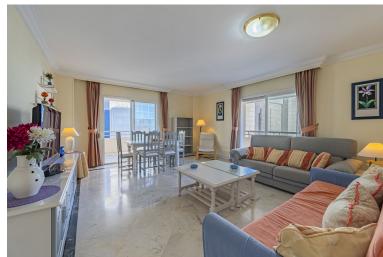

## ■■■■■■■■■■ IN PUERTO BANÚS

RENTED UNTIL 1 SEPTEMBER Spectacular flat with partial sea views in Marina Banús. It has two bedrooms in the centre of PUERTO BANUS, the most exclusive area of Marbella, a few meters from the beaches and the promenade. The ideal property to move into, as a second residence or as an investment. It has an area of 128m² distributed in two bedrooms with fitted wardrobes and double glazing, two bathrooms, fully fitted independent kitchen, laundry room, living-dining room and a large corner terrace. It has centralised air conditioning with low consumption machine. Marble floors and white lacquered doors. The building has 24-hour security, concierge, gym, swimming pool and paddle tennis court. It has all the necessary services, leisure areas, shops, bars, health centres, El Corte Inglés... Parking space included in the sale price. IBI rubbish = 185,36€ / year IBI flat = 1.305,15€ / year IBI g...