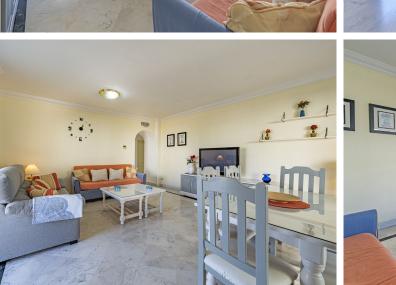

## **EXECUTE** IN PUERTO BANÚS

RENTED UNTIL 1 SEPTEMBER Spectacular flat with partial sea views in Marina Banús. It has two bedrooms in the centre of PUERTO BANUS, the most exclusive area of Marbella, a few meters from the beaches and the promenade. The ideal property to move into, as a second residence or as an investment. It has an area of  $128m^2$  distributed in two bedrooms with fitted wardrobes and double glazing, two bathrooms, fully fitted independent kitchen, laundry room, living-dining room and a large corner terrace. It has centralised air conditioning with low consumption machine. Marble floors and white lacquered doors. The building has 24-hour security, concierge, gym, swimming pool and paddle tennis court. It has all the necessary services, leisure areas, shops, bars, health centres, El Corte Inglés... Parking space included in the sale price. IBI rubbish =  $185,36 \in /$  year IBI flat =  $1.305,15 \in /$  year IBI g...