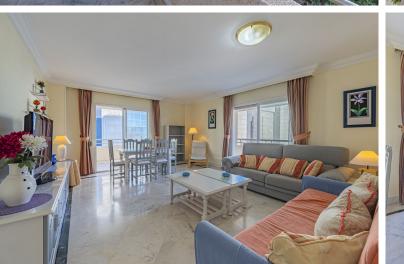

## **EXECUTE** IN PUERTO BANÚS

RENTED UNTIL 1 SEPTEMBER Spectacular flat with partial sea views in Marina Banús. It has two bedrooms in the centre of PUERTO BANUS, the most exclusive area of Marbella, a few meters from the beaches and the promenade. The ideal property to move into, as a second residence or as an investment. It has an area of  $128m^2$  distributed in two bedrooms with fitted wardrobes and double glazing, two bathrooms, fully fitted independent kitchen, laundry room, living-dining room and a large corner terrace. It has centralised air conditioning with low consumption machine. Marble floors and white lacquered doors. The building has 24-hour security, concierge, gym, swimming pool and paddle tennis court. It has all the necessary services, leisure areas, shops, bars, health centres, El Corte Inglés... Parking space included in the sale price. IBI rubbish =  $185,36 \in /$  year IBI flat =  $1.305,15 \in /$  year IBI g...