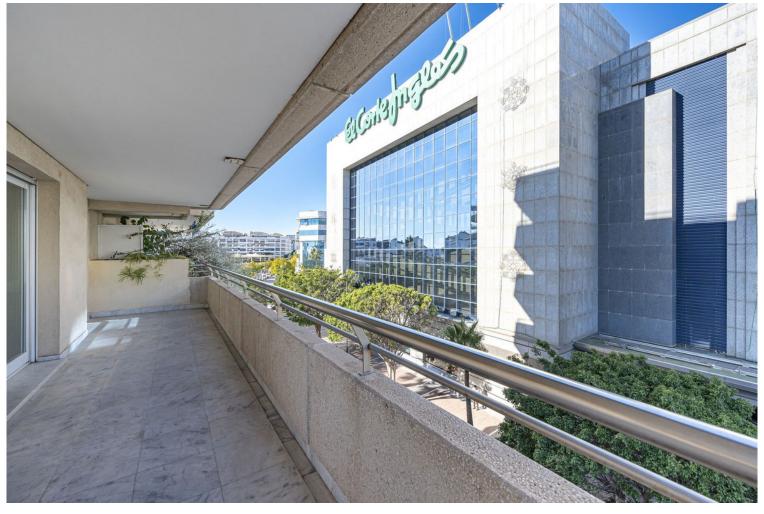

## **EXECUTE** IN PUERTO BANÚS

RENTED UNTIL 1 SEPTEMBER Spectacular flat with partial sea views in Marina Banús. It has two bedrooms in the centre of PUERTO BANUS, the most exclusive area of Marbella, a few meters from the beaches and the promenade. The ideal property to move into, as a second residence or as an investment. It has an area of  $128m^2$  distributed in two bedrooms with fitted wardrobes and double glazing, two bathrooms, fully fitted independent kitchen, laundry room, living-dining room and a large corner terrace. It has centralised air conditioning with low consumption machine. Marble floors and white lacquered doors. The building has 24-hour security, concierge, gym, swimming pool and paddle tennis court. It has all the necessary services, leisure areas, shops, bars, health centres, El Corte Inglés... Parking space included in the sale price. IBI rubbish =  $185,36 \in /$  year IBI flat =  $1.305,15 \in /$  year IBI g...