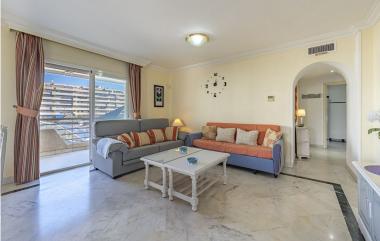

## **EXECUTE** IN PUERTO BANÚS

RENTED UNTIL 1 SEPTEMBER Spectacular flat with partial sea views in Marina Banús. It has two bedrooms in the centre of PUERTO BANUS, the most exclusive area of Marbella, a few meters from the beaches and the promenade. The ideal property to move into, as a second residence or as an investment. It has an area of  $128m^2$  distributed in two bedrooms with fitted wardrobes and double glazing, two bathrooms, fully fitted independent kitchen, laundry room, living-dining room and a large corner terrace. It has centralised air conditioning with low consumption machine. Marble floors and white lacquered doors. The building has 24-hour security, concierge, gym, swimming pool and paddle tennis court. It has all the necessary services, leisure areas, shops, bars, health centres, El Corte Inglés... Parking space included in the sale price. IBI rubbish =  $185,36 \in /$  year IBI flat =  $1.305,15 \in /$  year IBI g...