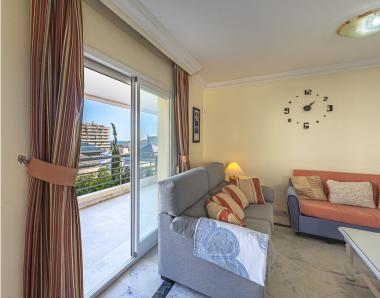

## **EXECUTE** IN PUERTO BANÚS

RENTED UNTIL 1 SEPTEMBER Spectacular flat with partial sea views in Marina Banús. It has two bedrooms in the centre of PUERTO BANUS, the most exclusive area of Marbella, a few meters from the beaches and the promenade. The ideal property to move into, as a second residence or as an investment. It has an area of  $128m^2$  distributed in two bedrooms with fitted wardrobes and double glazing, two bathrooms, fully fitted independent kitchen, laundry room, living-dining room and a large corner terrace. It has centralised air conditioning with low consumption machine. Marble floors and white lacquered doors. The building has 24-hour security, concierge, gym, swimming pool and paddle tennis court. It has all the necessary services, leisure areas, shops, bars, health centres, El Corte Inglés... Parking space included in the sale price. IBI rubbish =  $185,36 \in /$  year IBI flat =  $1.305,15 \in /$  year IBI g...