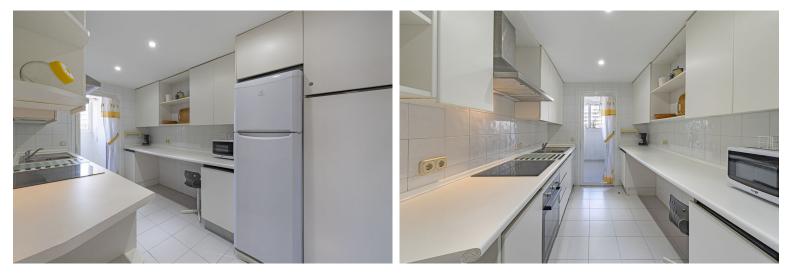

## **EXECUTE** IN PUERTO BANÚS

RENTED UNTIL 1 SEPTEMBER Spectacular flat with partial sea views in Marina Banús. It has two bedrooms in the centre of PUERTO BANUS, the most exclusive area of Marbella, a few meters from the beaches and the promenade. The ideal property to move into, as a second residence or as an investment. It has an area of  $128m^2$  distributed in two bedrooms with fitted wardrobes and double glazing, two bathrooms, fully fitted independent kitchen, laundry room, living-dining room and a large corner terrace. It has centralised air conditioning with low consumption machine. Marble floors and white lacquered doors. The building has 24-hour security, concierge, gym, swimming pool and paddle tennis court. It has all the necessary services, leisure areas, shops, bars, health centres, El Corte Inglés... Parking space included in the sale price. IBI rubbish =  $185,36 \in /$  year IBI flat =  $1.305,15 \in /$  year IBI g...