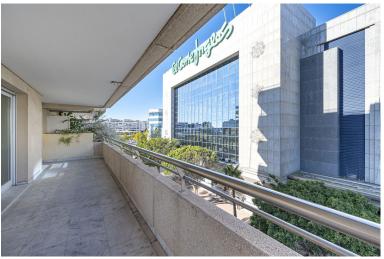

## **EXECUTE** IN PUERTO BANÚS

RENTED UNTIL 1 SEPTEMBER Spectacular flat with partial sea views in Marina Banús. It has two bedrooms in the centre of PUERTO BANUS, the most exclusive area of Marbella, a few meters from the beaches and the promenade. The ideal property to move into, as a second residence or as an investment. It has an area of  $128m^2$  distributed in two bedrooms with fitted wardrobes and double glazing, two bathrooms, fully fitted independent kitchen, laundry room, living-dining room and a large corner terrace. It has centralised air conditioning with low consumption machine. Marble floors and white lacquered doors. The building has 24-hour security, concierge, gym, swimming pool and paddle tennis court. It has all the necessary services, leisure areas, shops, bars, health centres, El Corte Inglés... Parking space included in the sale price. IBI rubbish =  $185,36 \in /$  year IBI flat =  $1.305,15 \in /$  year IBI g...