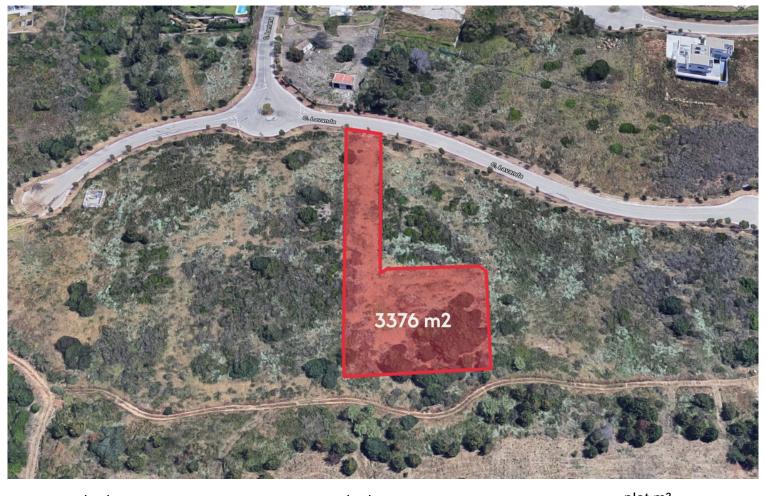

## **SOTOGRANDE**

bedrooms bathrooms plot  $m^2$  < --- 3376

## ■■■■■■■ IN SOTOGRANDE

Superb building plot located in La Reserva de Sotogrande, for sale. Fantastic opportunity to invest in buying land to build your own dream home in a super prestigious area in the exclusive gated community of La Reserva close to the Sotogrande International School. This superb plot with stunning panoramic views is surrounded by beautiful countryside and charming Sotogrande properties overlooking the perfect landscape. The offered plot is of generous size, 3376 m2 of area, which easily allows to build a very large property. Here you can build the house of your dreams in any style, contemporary/modern or traditional Mediterranean, with bespoke touches. The plot is on an elevation and enjoys panoramic sea and golf views. Welcome to visit this plot to see the great possibilities.

## PARCELA

Superficie gráfica: 3.376 m2 Participación del inmueble: 100,00 %

Tipo: