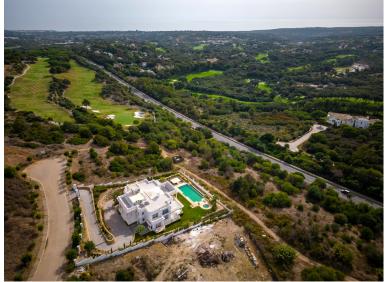

## ■■■■■■■ IN SOTOGRANDE

Superb building plot located in La Reserva de Sotogrande, for sale. Fantastic opportunity to invest in buying land to build your own dream home in a super prestigious area in the exclusive gated community of La Reserva close to the Sotogrande International School. This superb plot with stunning panoramic views is surrounded by beautiful countryside and charming Sotogrande properties overlooking the perfect landscape. The offered plot is of generous size, 3376 m2 of area, which easily allows to build a very large property. Here you can build the house of your dreams in any style, contemporary/modern or traditional Mediterranean, with bespoke touches. The plot is on an elevation and enjoys panoramic sea and golf views. Welcome to visit this plot to see the great possibilities.