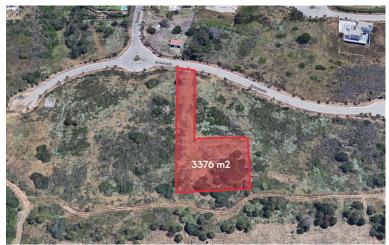

## **SOTOGRANDE**

bedrooms bathrooms plot  $m^2$  < --- 3376

## ■■■■■■■ IN SOTOGRANDE

Superb building plot located in La Reserva de Sotogrande, for sale. Fantastic opportunity to invest in buying land to build your own dream home in a super prestigious area in the exclusive gated community of La Reserva close to the Sotogrande International School. This superb plot with stunning panoramic views is surrounded by beautiful countryside and charming Sotogrande properties overlooking the perfect landscape. The offered plot is of generous size, 3376 m2 of area, which easily allows to build a very large property. Here you can build the house of your dreams in any style, contemporary/modern or traditional Mediterranean, with bespoke touches. The plot is on an elevation and enjoys panoramic sea and golf views. Welcome to visit this plot to see the great possibilities.

## PARCELA

Superficie gráfica: 3.376 m2 Participación del inmueble: 100,00 %

Tipo: