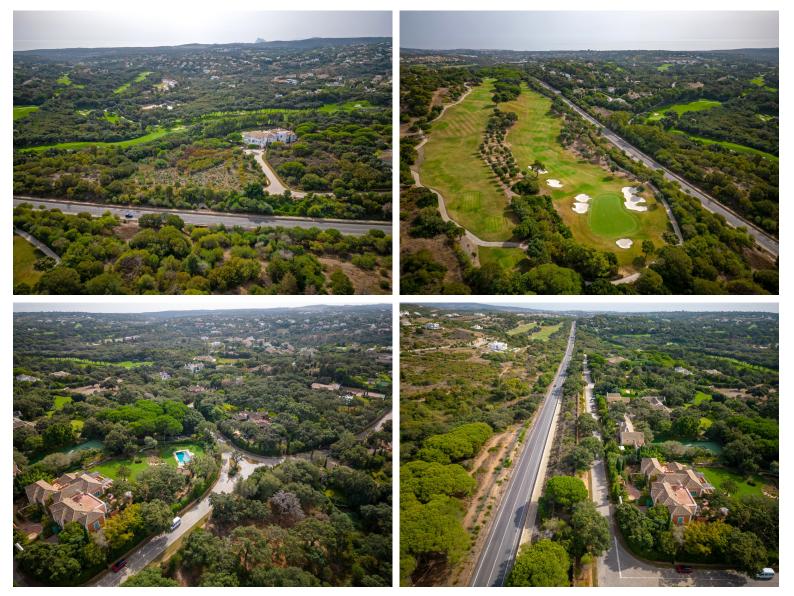

## ■■■■■■■ IN SOTOGRANDE

Superb building plot located in La Reserva de Sotogrande, for sale. Fantastic opportunity to invest in buying land to build your own dream home in a super prestigious area in the exclusive gated community of La Reserva close to the Sotogrande International School. This superb plot with stunning panoramic views is surrounded by beautiful countryside and charming Sotogrande properties overlooking the perfect landscape. The offered plot is of generous size, 3376 m2 of area, which easily allows to build a very large property. Here you can build the house of your dreams in any style, contemporary/modern or traditional Mediterranean, with bespoke touches. The plot is on an elevation and enjoys panoramic sea and golf views. Welcome to visit this plot to see the great possibilities.