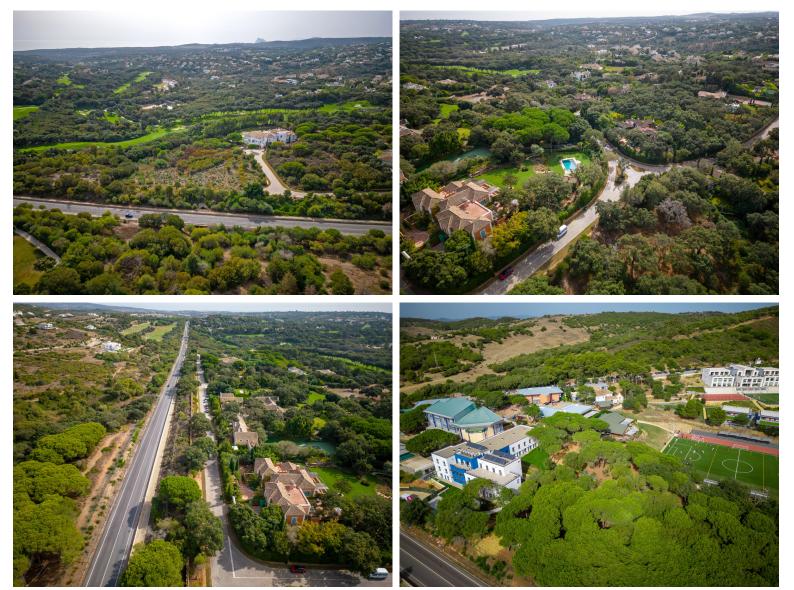

## ■■■■■■■ IN SOTOGRANDE

Sale of a magnificent plot on Calle Lavanda with views of the sea and holes 3 and 4 of the La Reserva de Sotogrande Golf Club. It has 2690 m2 facing South and very close to the International Sotogrande School (about 600 meters) and in a dead end street, which gives it more privacy. It borders the green area and the golf course (you can see hole 4). There is a basic project available (award-winning architects), where the house has been raised (raising one floor above the height of the road and totaling 771 m2 built on 4 levels. 2 swimming pools, one at the level of the road and another on the lower level) to make the most of the views and likewise a large garage above ground (2-3 cars). The price of the completed project for the house is approximately 3 500 000 €. It includes the topographical, geotechnical study and basic project ready to request a building license. Area with 24 h...