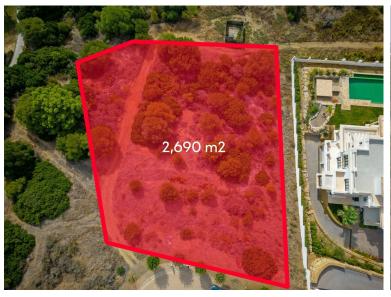

## ■■■■■■■ IN SOTOGRANDE

Sale of a magnificent plot on Calle Lavanda with views of the sea and holes 3 and 4 of the La Reserva de Sotogrande Golf Club. It has 2690 m2 facing South and very close to the International Sotogrande School (about 600 meters) and in a dead end street, which gives it more privacy. It borders the green area and the golf course (you can see hole 4). There is a basic project available (award-winning architects), where the house has been raised (raising one floor above the height of the road and totaling 771 m2 built on 4 levels. 2 swimming pools, one at the level of the road and another on the lower level) to make the most of the views and likewise a large garage above ground (2-3 cars). The price of the completed project for the house is approximately 3 500 000 €. It includes the topographical, geotechnical study and basic project ready to request a building license. Area with 24 h...