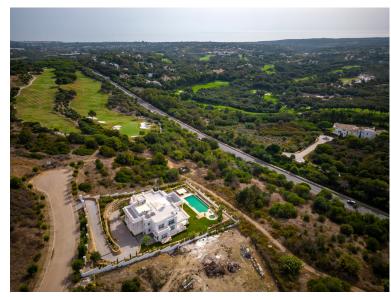

## ■■■■■■■ IN SOTOGRANDE

Sale of a magnificent plot on Calle Lavanda with views of the sea and holes 3 and 4 of the La Reserva de Sotogrande Golf Club. It has 2690 m2 facing South and very close to the International Sotogrande School (about 600 meters) and in a dead end street, which gives it more privacy. It borders the green area and the golf course (you can see hole 4). There is a basic project available (award-winning architects), where the house has been raised (raising one floor above the height of the road and totaling 771 m2 built on 4 levels. 2 swimming pools, one at the level of the road and another on the lower level) to make the most of the views and likewise a large garage above ground (2-3 cars). The price of the completed project for the house is approximately 3 500 000 €. It includes the topographical, geotechnical study and basic project ready to request a building license. Area with 24 h...