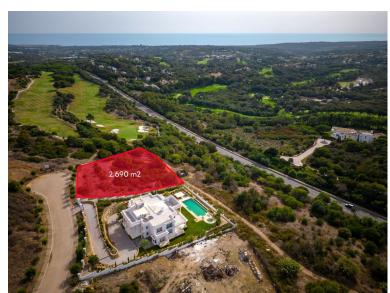

## ■■■■■■■ IN SOTOGRANDE

Sale of a magnificent plot on Calle Lavanda with views of the sea and holes 3 and 4 of the La Reserva de Sotogrande Golf Club. It has 2690 m2 facing South and very close to the International Sotogrande School (about 600 meters) and in a dead end street, which gives it more privacy. It borders the green area and the golf course (you can see hole 4). There is a basic project available (award-winning architects), where the house has been raised (raising one floor above the height of the road and totaling 771 m2 built on 4 levels. 2 swimming pools, one at the level of the road and another on the lower level) to make the most of the views and likewise a large garage above ground (2-3 cars). The price of the completed project for the house is approximately 3 500 000 €. It includes the topographical, geotechnical study and basic project ready to request a building license. Area with 24 h...