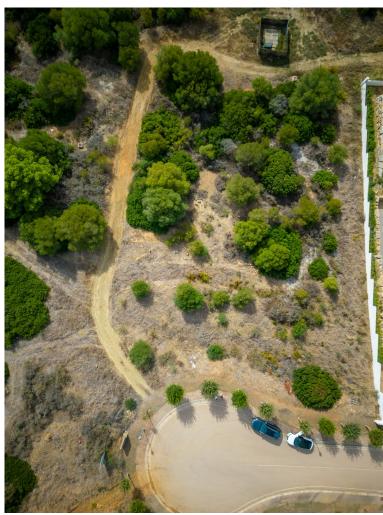

## ■■■■■■■ IN SOTOGRANDE

Sale of a magnificent plot on Calle Lavanda with views of the sea and holes 3 and 4 of the La Reserva de Sotogrande Golf Club. It has 2690 m2 facing South and very close to the International Sotogrande School (about 600 meters) and in a dead end street, which gives it more privacy. It borders the green area and the golf course (you can see hole 4). There is a basic project available (award-winning architects), where the house has been raised (raising one floor above the height of the road and totaling 771 m2 built on 4 levels. 2 swimming pools, one at the level of the road and another on the lower level) to make the most of the views and likewise a large garage above ground (2-3 cars). The price of the completed project for the house is approximately 3 500 000 €. It includes the topographical, geotechnical study and basic project ready to request a building license. Area with 24 h...