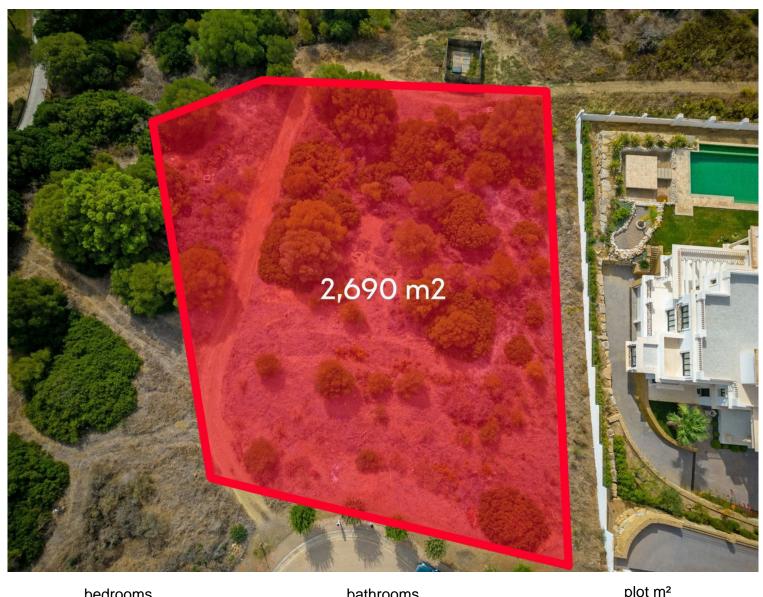

## **SOTOGRANDE**

bedrooms bathrooms plot  $m^2$ 

## ■■■■■■■ IN SOTOGRANDE

Sale of a magnificent plot on Calle Lavanda with views of the sea and holes 3 and 4 of the La Reserva de Sotogrande Golf Club. It has 2690 m2 facing South and very close to the International Sotogrande School (about 600 meters) and in a dead end street, which gives it more privacy. It borders the green area and the golf course (you can see hole 4). There is a basic project available (award-winning architects), where the house has been raised (raising one floor above the height of the road and totaling 771 m2 built on 4 levels. 2 swimming pools, one at the level of the road and another on the lower level) to make the most of the views and likewise a large garage above ground (2-3 cars). The price of the completed project for the house is approximately 3 500 000 €. It includes the topographical, geotechnical study and basic project ready to request a building license. Area with 24 h...