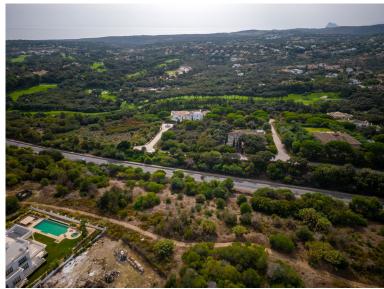

## ■■■■■■■ IN SOTOGRANDE

Sale of a magnificent plot on Calle Lavanda with views of the sea and holes 3 and 4 of the La Reserva de Sotogrande Golf Club. It has 2690 m2 facing South and very close to the International Sotogrande School (about 600 meters) and in a dead end street, which gives it more privacy. It borders the green area and the golf course (you can see hole 4). There is a basic project available (award-winning architects), where the house has been raised (raising one floor above the height of the road and totaling 771 m2 built on 4 levels. 2 swimming pools, one at the level of the road and another on the lower level) to make the most of the views and likewise a large garage above ground (2-3 cars). The price of the completed project for the house is approximately 3 500 000 €. It includes the topographical, geotechnical study and basic project ready to request a building license. Area with 24 h...