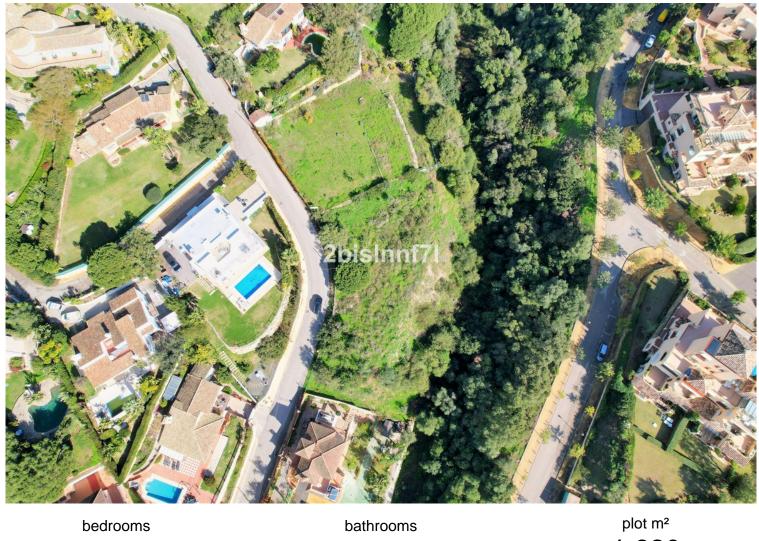

## **ELVIRIA**

1 620 <\_\_\_

## ■■■■■■■ IN ELVIRIA

Large (1.620m2) Bulding PLOT in central Elviria walking distance to commercial center beach and restaurants with sunny position and some sea views Design your stylish modern dream villa According to the classification of the plot, UE-4 (0.20), the urban parameters to be met, \* Occupation: 25% of the plot area. the maximum occupation would be 405.00 m<sup>2</sup>. \* Buildable: 0.20 m<sup>2</sup> / m<sup>2</sup>. maximum buildable would be 306.00 m². \* Retranqueos to public and private boundaries: 3 m \* Maximum height: PB + 1 (7.0 m), according to PGOU 86 \*At the moment this plot is affected by a reduction in the buildability due to being close to the "green zone".