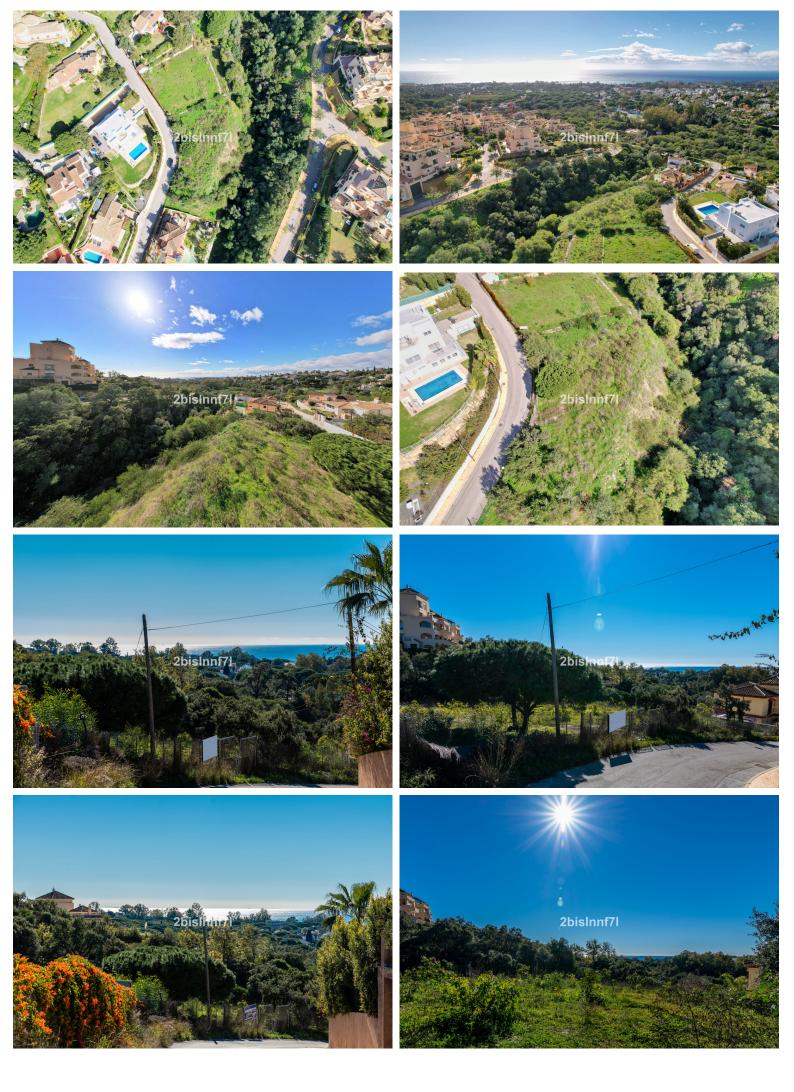

## ■■■■■■■ IN ELVIRIA

Large (1.620m2) Bulding PLOT in central Elviria walking distance to commercial center beach and restaurants with sunny position and some sea views Design your stylish modern dream villa According to the classification of the plot, UE-4 (0.20), the urban parameters to be met, \* Occupation: 25% of the plot area. the maximum occupation would be 405.00 m<sup>2</sup>. \* Buildable: 0.20 m<sup>2</sup> / m<sup>2</sup>. maximum buildable would be 306.00 m². \* Retranqueos to public and private boundaries: 3 m \* Maximum height: PB + 1 (7.0 m), according to PGOU 86 \*At the moment this plot is affected by a reduction in the buildability due to being close to the "green zone".