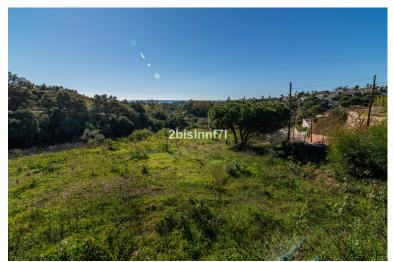

## ■■■■■■■ IN ELVIRIA

Large (1.620m2) Bulding PLOT in central Elviria walking distance to commercial center beach and restaurants with sunny position and some sea views Design your stylish modern dream villa According to the classification of the plot, UE-4 (0.20), the urban parameters to be met, \* Occupation: 25% of the plot area. the maximum occupation would be 405.00 m<sup>2</sup>. \* Buildable: 0.20 m<sup>2</sup> / m<sup>2</sup>. maximum buildable would be 306.00 m². \* Retranqueos to public and private boundaries: 3 m \* Maximum height: PB + 1 (7.0 m), according to PGOU 86 \*At the moment this plot is affected by a reduction in the buildability due to being close to the "green zone".