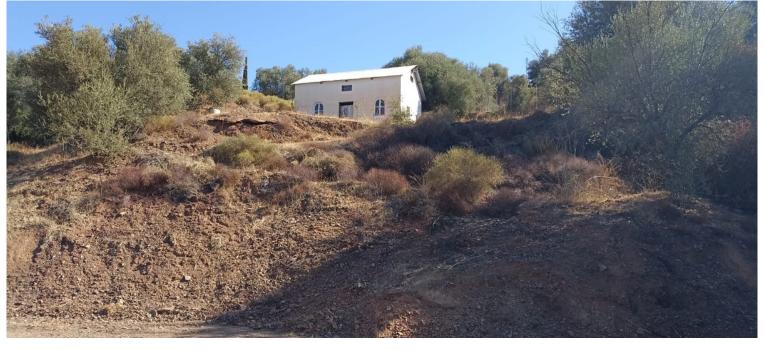

## IN MIJAS COSTA

Rustic Land in La Atalaya – 4,300 m<sup>2</sup> with House under Construction Discover this large rustic land of 4,300 m<sup>2</sup>, distributed in two terraces, ideal for those seeking tranquility and connection with nature. It includes a 70 m<sup>2</sup> house under construction, ready to be finished to your liking and adapted to your needs. This space offers endless possibilities to create your ideal refuge. Located in the natural environment of La Atalaya, you will enjoy unique landscapes, privacy and a relaxed atmosphere, perfect for disconnecting from daily stress. Main characteristics: Land area: 4,300 m<sup>2</sup>. House: 70 m<sup>2</sup> under construction. Land distribution: 2 terraces. Location: Natural area in La Atalaya. A unique opportunity for investors or individuals looking for a project in a privileged environment. Contact us for more information or to arrange a visit!