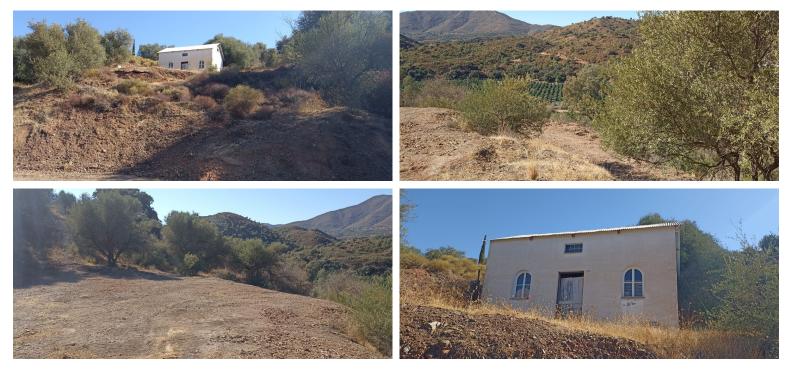

## IN MIJAS COSTA

Rustic Land in La Atalaya – 4,300 m<sup>2</sup> with House under Construction Discover this large rustic land of 4,300 m<sup>2</sup>, distributed in two terraces, ideal for those seeking tranquility and connection with nature. It includes a 70 m<sup>2</sup> house under construction, ready to be finished to your liking and adapted to your needs. This space offers endless possibilities to create your ideal refuge. Located in the natural environment of La Atalaya, you will enjoy unique landscapes, privacy and a relaxed atmosphere, perfect for disconnecting from daily stress. Main characteristics: Land area: 4,300 m<sup>2</sup>. House: 70 m<sup>2</sup> under construction. Land distribution: 2 terraces. Location: Natural area in La Atalaya. A unique opportunity for investors or individuals looking for a project in a privileged environment. Contact us for more information or to arrange a visit!