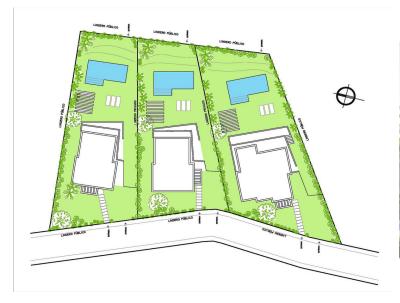

## ■■■■■■■ IN BENALMADENA COSTA

UNIQUE INVESTMENT OPPORTUNITY in Benalmádena Costa. SITUATED in La Capellanía next to Reserva del Higuerón. Totally surrounded by urbanised green areas. SEA VIEWS. Plot 400 metres from the beach of Carvajal. TO BUILD 1, 2 or 3 VILLAS. Land classified as type U1 single-family, several options to build, all of them with large gardens, swimming pools, terraces and independent garages. URBAN DATA Surface area: 1991 m2 Occupation: 25% 497m2 Buildable area: 0,38 756m2 Minimum plot to segregate: 600m2 CONTACT us without obligation to visit the property and obtain the technical and economic report of the investment. We provide FREE advice from our team of architects who will inform you of the different options to get the most out of the property. ABOUT BENALMADENA Located on the Costa del Sol, Benalmadena is one of the most attractive areas for property investment in Spain, thanks to i...