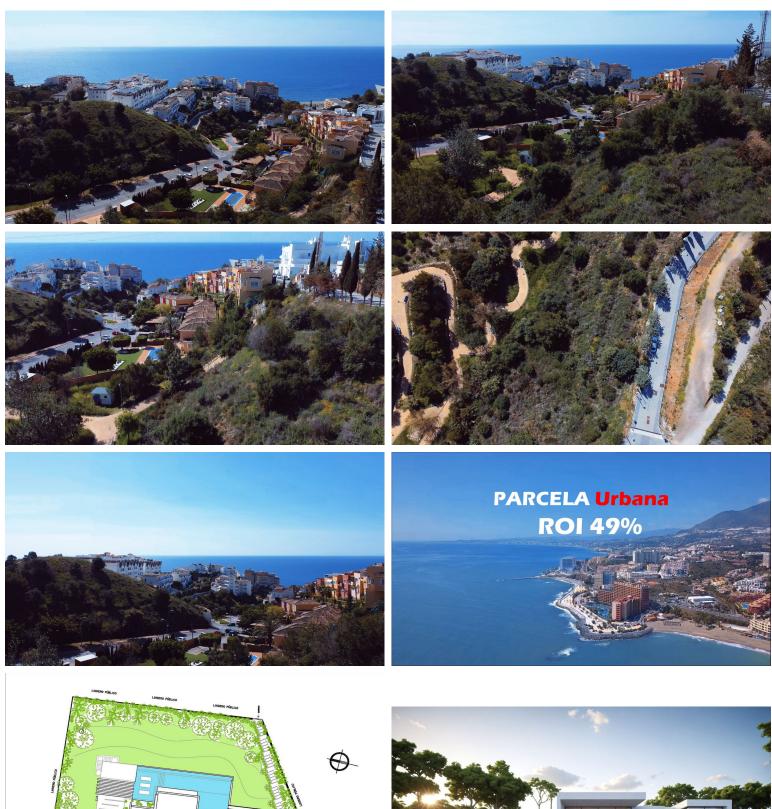

## ■■■■■■■ IN BENALMADENA COSTA

UNIQUE INVESTMENT OPPORTUNITY in Benalmádena Costa. SITUATED in La Capellanía next to Reserva del Higuerón. Totally surrounded by urbanised green areas. SEA VIEWS. Plot 400 metres from the beach of Carvajal. TO BUILD 1, 2 or 3 VILLAS. Land classified as type U1 single-family, several options to build, all of them with large gardens, swimming pools, terraces and independent garages. URBAN DATA Surface area: 1991 m2 Occupation: 25% 497m2 Buildable area: 0,38 756m2 Minimum plot to segregate: 600m2 CONTACT us without obligation to visit the property and obtain the technical and economic report of the investment. We provide FREE advice from our team of architects who will inform you of the different options to get the most out of the property. ABOUT BENALMADENA Located on the Costa del Sol, Benalmadena is one of the most attractive areas for property investment in Spain, thanks to i...