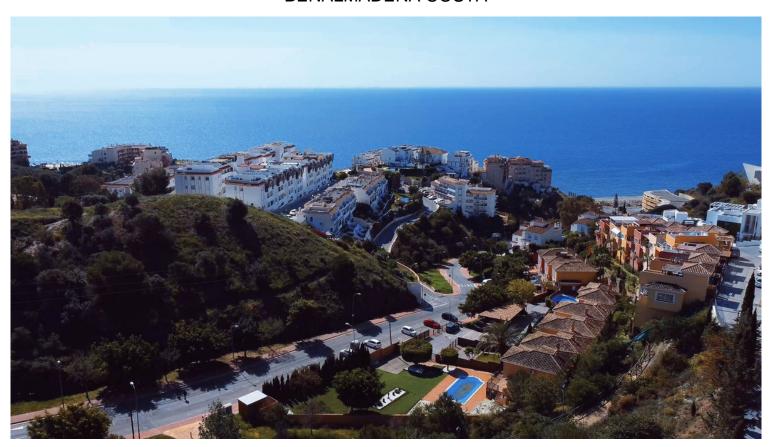

## ■■■■■■■ IN BENALMADENA COSTA

UNIQUE INVESTMENT OPPORTUNITY in Benalmádena Costa. SITUATED in La Capellanía next to Reserva del Higuerón. Totally surrounded by urbanised green areas. SEA VIEWS. Plot 400 metres from the beach of Carvajal. TO BUILD 1, 2 or 3 VILLAS. Land classified as type U1 single-family, several options to build, all of them with large gardens, swimming pools, terraces and independent garages. URBAN DATA Surface area: 1991 m2 Occupation: 25% 497m2 Buildable area: 0,38 756m2 Minimum plot to segregate: 600m2 CONTACT us without obligation to visit the property and obtain the technical and economic report of the investment. We provide FREE advice from our team of architects who will inform you of the different options to get the most out of the property. ABOUT BENALMADENA Located on the Costa del Sol, Benalmadena is one of the most attractive areas for property investment in Spain, thanks to i...