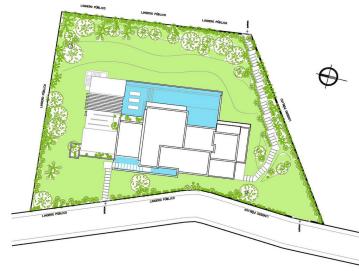

## ■■■■■■■ IN BENALMADENA COSTA

UNIQUE INVESTMENT OPPORTUNITY in Benalmádena Costa. SITUATED in La Capellanía next to Reserva del Higuerón. Totally surrounded by urbanised green areas. SEA VIEWS. Plot 400 metres from the beach of Carvajal. TO BUILD 1, 2 or 3 VILLAS. Land classified as type U1 single-family, several options to build, all of them with large gardens, swimming pools, terraces and independent garages. URBAN DATA Surface area: 1991 m2 Occupation: 25% 497m2 Buildable area: 0,38 756m2 Minimum plot to segregate: 600m2 CONTACT us without obligation to visit the property and obtain the technical and economic report of the investment. We provide FREE advice from our team of architects who will inform you of the different options to get the most out of the property. ABOUT BENALMADENA Located on the Costa del Sol, Benalmadena is one of the most attractive areas for property investment in Spain, thanks to i...