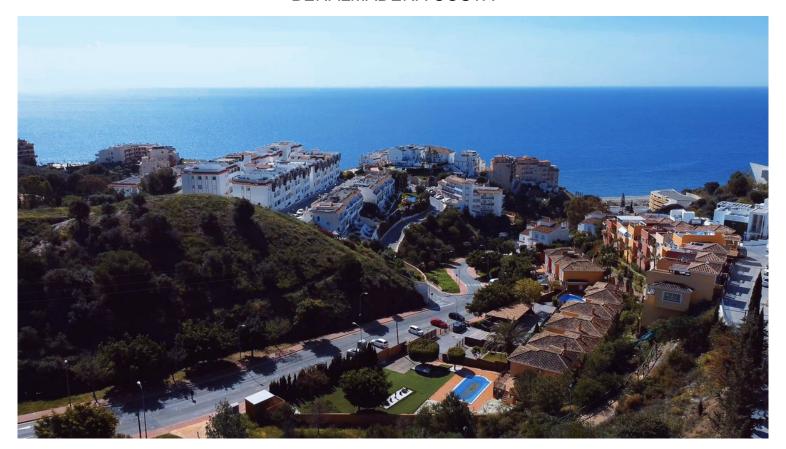

## ■■■■■■■ IN BENALMADENA COSTA

UNIQUE INVESTMENT OPPORTUNITY in Benalmádena Costa. SITUATED in La Capellanía next to Reserva del Higuerón. Totally surrounded by urbanised green areas. SEA VIEWS. Plot 400 metres from the beach of Carvajal. TO BUILD 1, 2 or 3 VILLAS. Land classified as type U1 single-family, several options to build, all of them with large gardens, swimming pools, terraces and independent garages. URBAN DATA Surface area: 1991 m2 Occupation: 25% 497m2 Buildable area: 0,38 756m2 Minimum plot to segregate: 600m2 CONTACT us without obligation to visit the property and obtain the technical and economic report of the investment. We provide FREE advice from our team of architects who will inform you of the different options to get the most out of the property. ABOUT BENALMADENA Located on the Costa del Sol, Benalmadena is one of the most attractive areas for property investment in Spain, thanks to i...