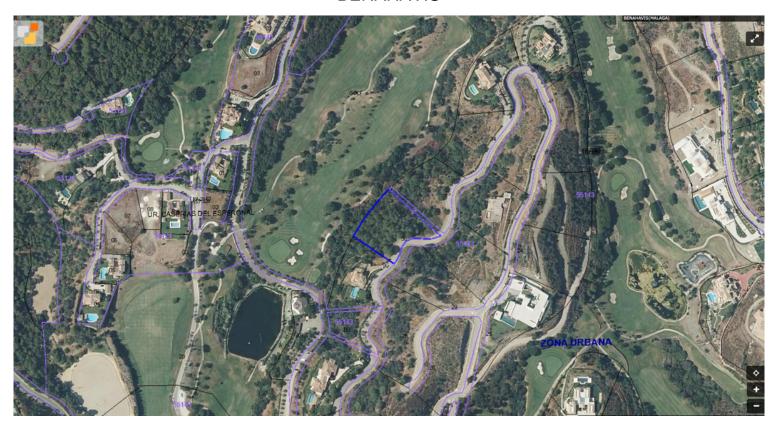

## BENAHAVÍS

bedrooms bathrooms plot  $m^2$  < ---  $4 \ 215$ 

## ■■■■■■ IN BENAHAVÍS

Incredible opportunity to acquire a plot in one of the most prestigious urbanizations in all of Europe, Marbella Club Golf Resort. This incredible gated community is located in the hills of Benahavís, which offer an enviable tranquility, surrounded by lush forests, and also has one of the best golf courses in all of Marbella, 24 hour security, and a spectacular equestrian center. This front line golf plot has more than 4200m2 and unobstructed views of the hills, the golf course and the clubhouse.