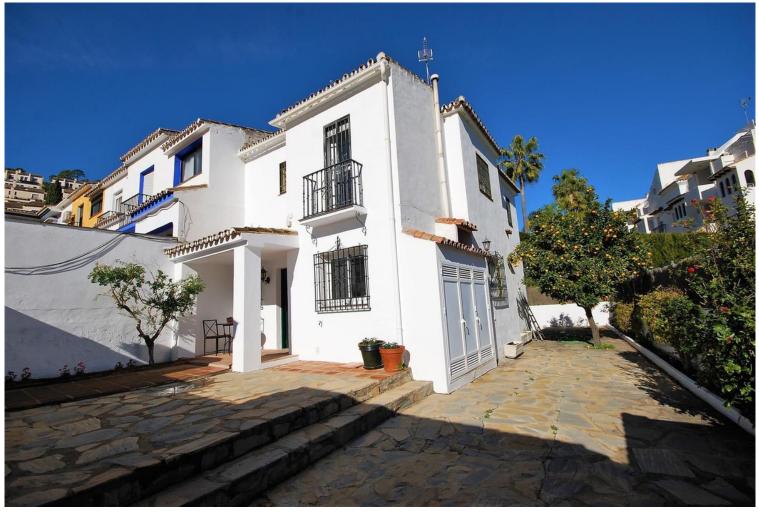

## IN BENAHAVÍS

Charming 2 bedroom semi-detached house in the breathtaking village of Benahavís, surrounded by mountains and set just above the Guadalmina River. The house is built on a 180m2 plot giving it plenty of outside space including private parking and wrap around terrace. On the groundfloor we have a fully equipped, bright kitchen overlooking the south facing terrace, guest w.c. & a spacious living-dining room seperated by a few steps making the dining room feel more like an independent area. The living room exits onto a north facing terrace. Upstairs is the master suite with dressing room and another bedroom with dressing room and family bathroom. The upstairs terrace was converted into a possible third bedroom although it's entrance is through the second bedroom therefore becoming an ideal dressing room. The property is within walking distance to all amenities including local s...