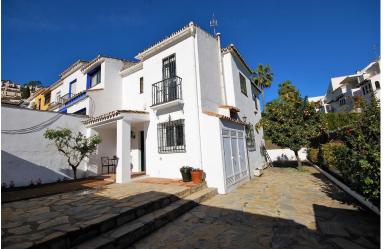

## IN BENAHAVÍS

Charming 2 bedroom semi-detached house in the breathtaking village of Benahavís, surrounded by mountains and set just above the Guadalmina River. The house is built on a 180m2 plot giving it plenty of outside space including private parking and wrap around terrace. On the groundfloor we have a fully equipped, bright kitchen overlooking the south facing terrace, guest w.c. & a spacious living-dining room seperated by a few steps making the dining room feel more like an independent area. The living room exits onto a north facing terrace. Upstairs is the master suite with dressing room and another bedroom with dressing room and family bathroom. The upstairs terrace was converted into a possible third bedroom although it's entrance is through the second bedroom therefore becoming an ideal dressing room. The property is within walking distance to all amenities including local s...