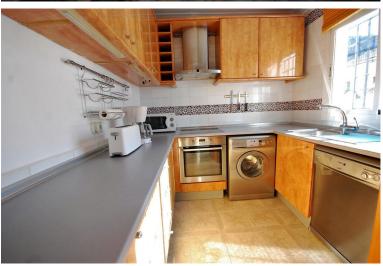

## IN BENAHAVÍS

Charming 2 bedroom semi-detached house in the breathtaking village of Benahavís, surrounded by mountains and set just above the Guadalmina River. The house is built on a 180m2 plot giving it plenty of outside space including private parking and wrap around terrace. On the groundfloor we have a fully equipped, bright kitchen overlooking the south facing terrace, guest w.c. & a spacious living-dining room seperated by a few steps making the dining room feel more like an independent area. The living room exits onto a north facing terrace. Upstairs is the master suite with dressing room and another bedroom with dressing room and family bathroom. The upstairs terrace was converted into a possible third bedroom although it's entrance is through the second bedroom therefore becoming an ideal dressing room. The property is within walking distance to all amenities including local s...