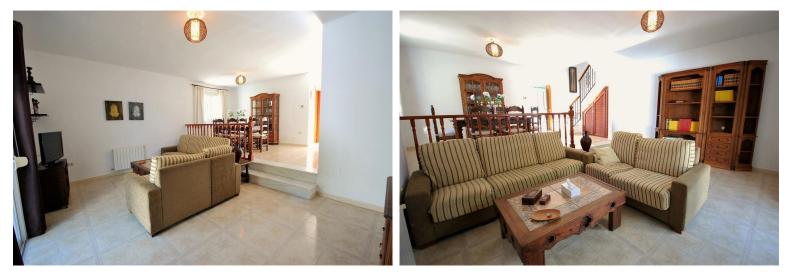

## IN BENAHAVÍS

Charming 2 bedroom semi-detached house in the breathtaking village of Benahavís, surrounded by mountains and set just above the Guadalmina River. The house is built on a 180m2 plot giving it plenty of outside space including private parking and wrap around terrace. On the groundfloor we have a fully equipped, bright kitchen overlooking the south facing terrace, guest w.c. & a spacious living-dining room seperated by a few steps making the dining room feel more like an independent area. The living room exits onto a north facing terrace. Upstairs is the master suite with dressing room and another bedroom with dressing room and family bathroom. The upstairs terrace was converted into a possible third bedroom although it's entrance is through the second bedroom therefore becoming an ideal dressing room. The property is within walking distance to all amenities including local s...