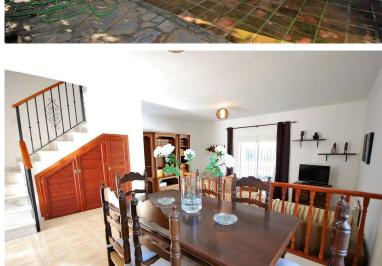

## IN BENAHAVÍS

Charming 2 bedroom semi-detached house in the breathtaking village of Benahavís, surrounded by mountains and set just above the Guadalmina River. The house is built on a 180m2 plot giving it plenty of outside space including private parking and wrap around terrace. On the groundfloor we have a fully equipped, bright kitchen overlooking the south facing terrace, guest w.c. & a spacious living-dining room seperated by a few steps making the dining room feel more like an independent area. The living room exits onto a north facing terrace. Upstairs is the master suite with dressing room and another bedroom with dressing room and family bathroom. The upstairs terrace was converted into a possible third bedroom although it's entrance is through the second bedroom therefore becoming an ideal dressing room. The property is within walking distance to all amenities including local s...