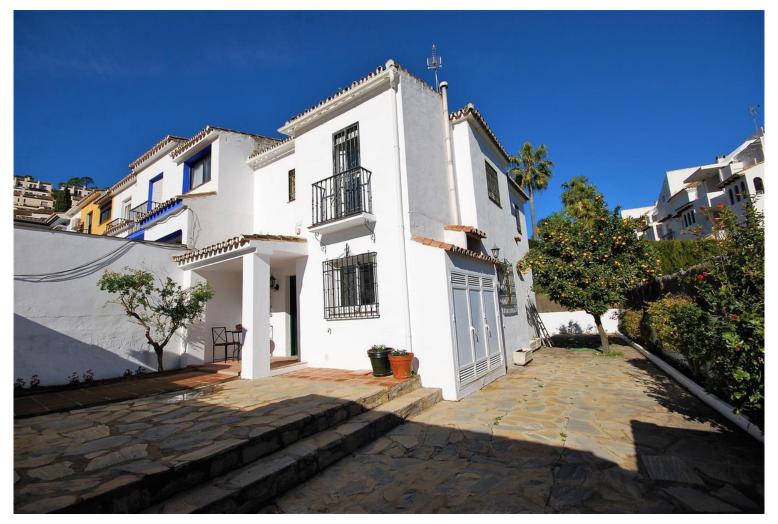

## **■■■■** IN BENAHAVÍS

Charming 2 bedroom semi-detached house in the breathtaking village of Benahavís, surrounded by mountains and set just above the Guadalmina River. The house is built on a 180m2 plot giving it plenty of outside space including private parking and wrap around terrace. On the groundfloor we have a fully equipped, bright kitchen overlooking the south facing terrace, guest w.c. & a spacious living-dining room seperated by a few steps making the dining room feel more like an independent area. The living room exits onto a north facing terrace. Upstairs is the master suite with dressing room and another bedroom with dressing room and family bathroom. The upstairs terrace was converted into a possible third bedroom although it's entrance is through the second bedroom therefore becoming an ideal dressing room. The property is within walking distance to all amenities including local s...