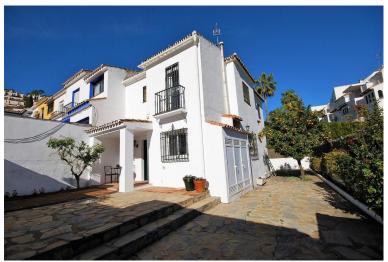

## **■■■■** IN BENAHAVÍS

Charming 2 bedroom semi-detached house in the breathtaking village of Benahavís, surrounded by mountains and set just above the Guadalmina River. The house is built on a 180m2 plot giving it plenty of outside space including private parking and wrap around terrace. On the groundfloor we have a fully equipped, bright kitchen overlooking the south facing terrace, guest w.c. & a spacious living-dining room seperated by a few steps making the dining room feel more like an independent area. The living room exits onto a north facing terrace. Upstairs is the master suite with dressing room and another bedroom with dressing room and family bathroom. The upstairs terrace was converted into a possible third bedroom although it's entrance is through the second bedroom therefore becoming an ideal dressing room. The property is within walking distance to all amenities including local s...