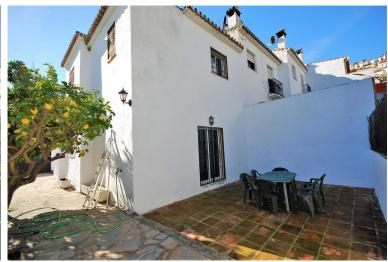

## **■■■■** IN BENAHAVÍS

Charming 2 bedroom semi-detached house in the breathtaking village of Benahavís, surrounded by mountains and set just above the Guadalmina River. The house is built on a 180m2 plot giving it plenty of outside space including private parking and wrap around terrace. On the groundfloor we have a fully equipped, bright kitchen overlooking the south facing terrace, guest w.c. & a spacious living-dining room seperated by a few steps making the dining room feel more like an independent area. The living room exits onto a north facing terrace. Upstairs is the master suite with dressing room and another bedroom with dressing room and family bathroom. The upstairs terrace was converted into a possible third bedroom although it's entrance is through the second bedroom therefore becoming an ideal dressing room. The property is within walking distance to all amenities including local s...