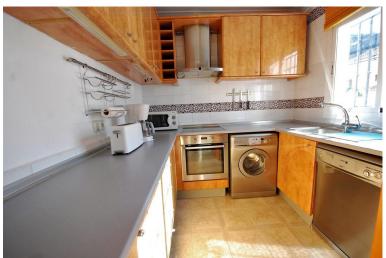

## **■■■■** IN BENAHAVÍS

Charming 2 bedroom semi-detached house in the breathtaking village of Benahavís, surrounded by mountains and set just above the Guadalmina River. The house is built on a 180m2 plot giving it plenty of outside space including private parking and wrap around terrace. On the groundfloor we have a fully equipped, bright kitchen overlooking the south facing terrace, guest w.c. & a spacious living-dining room seperated by a few steps making the dining room feel more like an independent area. The living room exits onto a north facing terrace. Upstairs is the master suite with dressing room and another bedroom with dressing room and family bathroom. The upstairs terrace was converted into a possible third bedroom although it's entrance is through the second bedroom therefore becoming an ideal dressing room. The property is within walking distance to all amenities including local s...