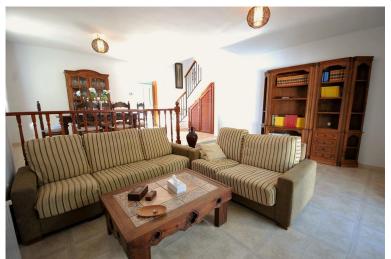

## **■■■■** IN BENAHAVÍS

Charming 2 bedroom semi-detached house in the breathtaking village of Benahavís, surrounded by mountains and set just above the Guadalmina River. The house is built on a 180m2 plot giving it plenty of outside space including private parking and wrap around terrace. On the groundfloor we have a fully equipped, bright kitchen overlooking the south facing terrace, guest w.c. & a spacious living-dining room seperated by a few steps making the dining room feel more like an independent area. The living room exits onto a north facing terrace. Upstairs is the master suite with dressing room and another bedroom with dressing room and family bathroom. The upstairs terrace was converted into a possible third bedroom although it's entrance is through the second bedroom therefore becoming an ideal dressing room. The property is within walking distance to all amenities including local s...