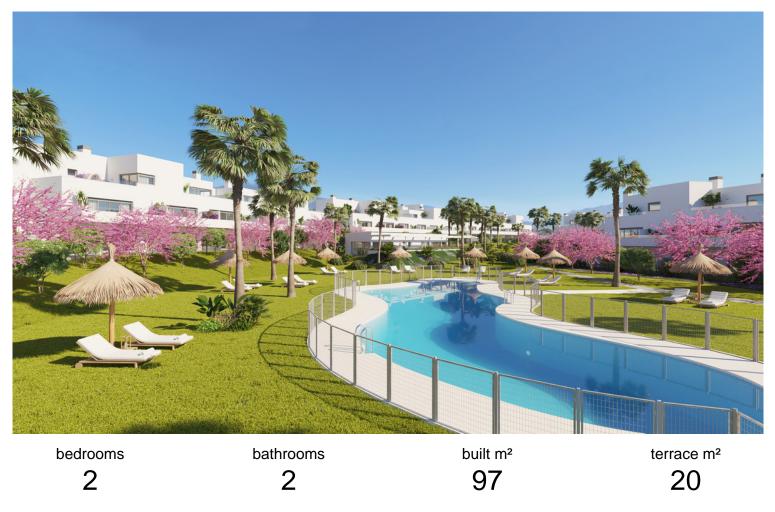

## IN ESTEPONA

New Development: Prices from 443,800 € to 541,700 €. [Beds: 2 - 3] [Baths: 2 - 2] [Built size: 97.00 m2 - 118.00 m2] So Central and yet so Private On your doorstep, this development is located on the New Golden Mile – the coastal area that lies between Estepona and San Pedro Alcántara. A convenient and desirable location, close to everything you could wish for, from sports and beaches to practical amenities such as schools, supermarkets, shopping, dining and entertainment. You are located just a few minutes' drive of six golf courses, as well as a great choice of other sports, leisure and practical amenities, not to mention beaches, the bustling town of San Pedro, beachside charm of Estepona, the glamour of Puerto Banús and Marbella town and the undeniable rustic appeal of Benahavis. The development lies close to Cancelada, your local village, with its shops, cafés and eateri...