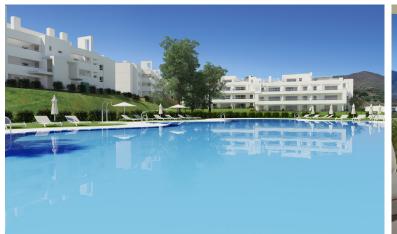

## ■■■■■■■■■■■■ IN LA CALA GOLF

New Development: Prices from 410,000 € to 650,000 €. [Beds: 2 - 3] [Baths: 2 - 2] [Built size: 80.00 m2 - 120.00 m2] New apartments and penthouses for sale in Costa del Sol, Spain The residence is being built at the top of the hill overlooking the Europa Golf Course, in a fabulous position that provides panoramic views of the golf course and some of them to the sea. All the apartments are East or South facing, meaning that they enjoy plenty of light all day long. Located near to the Club House and the Hotel & Spa, where owners of properties in the Resort can take advantage of the benefits and discounts provided by the Privilege Card. Ideal for families looking for a holiday home or investors looking for a property to rent out for the summer season with a good return. The project is split over two independent plots with 105 and 90 apartments, integrated into a common architectur...