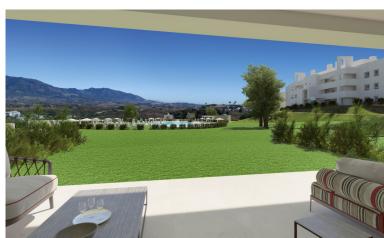

## ■■■■■■■■■■■■ IN LA CALA GOLF

New Development: Prices from 410,000 € to 650,000 €. [Beds: 2 - 3] [Baths: 2 - 2] [Built size: 80.00 m2 - 120.00 m2] New apartments and penthouses for sale in Costa del Sol, Spain The residence is being built at the top of the hill overlooking the Europa Golf Course, in a fabulous position that provides panoramic views of the golf course and some of them to the sea. All the apartments are East or South facing, meaning that they enjoy plenty of light all day long. Located near to the Club House and the Hotel & Spa, where owners of properties in the Resort can take advantage of the benefits and discounts provided by the Privilege Card. Ideal for families looking for a holiday home or investors looking for a property to rent out for the summer season with a good return. The project is split over two independent plots with 105 and 90 apartments, integrated into a common architectur...