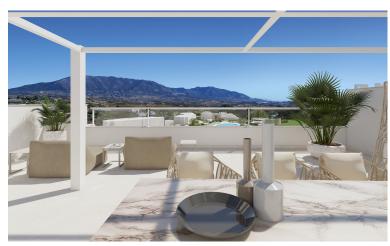

## ■■■■■■■■■■■■ IN LA CALA GOLF

New Development: Prices from 410,000 € to 650,000 €. [Beds: 2 - 3] [Baths: 2 - 2] [Built size: 80.00 m2 - 120.00 m2] New apartments and penthouses for sale in Costa del Sol, Spain The residence is being built at the top of the hill overlooking the Europa Golf Course, in a fabulous position that provides panoramic views of the golf course and some of them to the sea. All the apartments are East or South facing, meaning that they enjoy plenty of light all day long. Located near to the Club House and the Hotel & Spa, where owners of properties in the Resort can take advantage of the benefits and discounts provided by the Privilege Card. Ideal for families looking for a holiday home or investors looking for a property to rent out for the summer season with a good return. The project is split over two independent plots with 105 and 90 apartments, integrated into a common architectur...