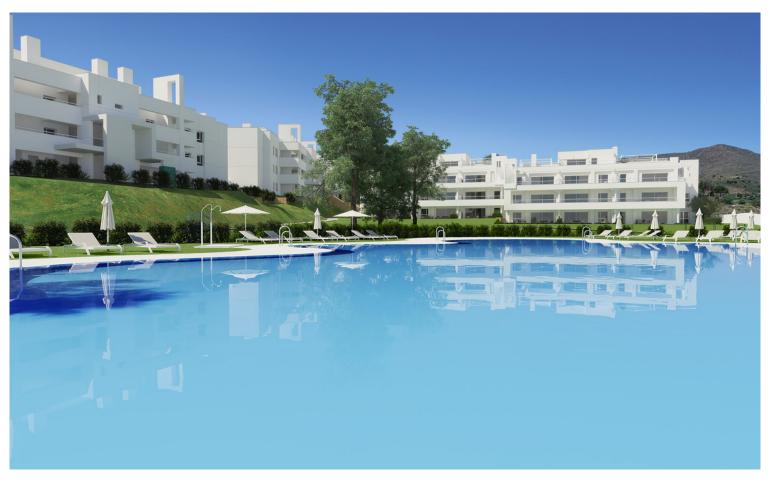

## ■■■■■■■■■■■■ IN LA CALA GOLF

New Development: Prices from 410,000 € to 650,000 €. [Beds: 2 - 3] [Baths: 2 - 2] [Built size: 80.00 m2 - 120.00 m2] New apartments and penthouses for sale in Costa del Sol, Spain The residence is being built at the top of the hill overlooking the Europa Golf Course, in a fabulous position that provides panoramic views of the golf course and some of them to the sea. All the apartments are East or South facing, meaning that they enjoy plenty of light all day long. Located near to the Club House and the Hotel & Spa, where owners of properties in the Resort can take advantage of the benefits and discounts provided by the Privilege Card. Ideal for families looking for a holiday home or investors looking for a property to rent out for the summer season with a good return. The project is split over two independent plots with 105 and 90 apartments, integrated into a common architectur...