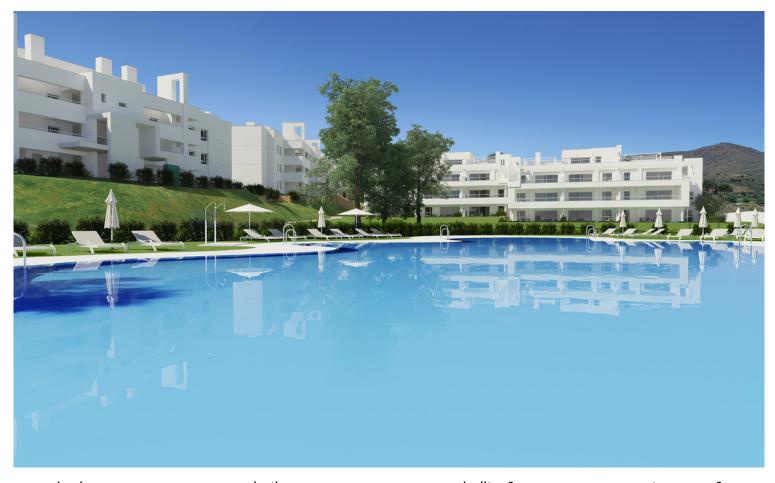

## ■■■■■■■■■■■■ IN LA CALA GOLF

New Development: Prices from 410,000 € to 650,000 €. [Beds: 2 - 3] [Baths: 2 - 2] [Built size: 80.00 m2 - 120.00 m2] New apartments and penthouses for sale in Costa del Sol, Spain The residence is being built at the top of the hill overlooking the Europa Golf Course, in a fabulous position that provides panoramic views of the golf course and some of them to the sea. All the apartments are East or South facing, meaning that they enjoy plenty of light all day long. Located near to the Club House and the Hotel & Spa, where owners of properties in the Resort can take advantage of the benefits and discounts provided by the Privilege Card. Ideal for families looking for a holiday home or investors looking for a property to rent out for the summer season with a good return. The project is split over two independent plots with 105 and 90 apartments, integrated into a common architectur...