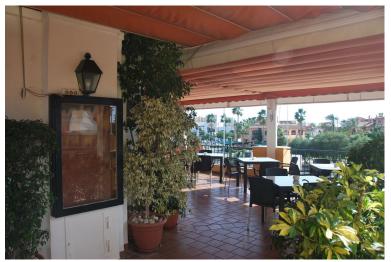

## **MANAGEMENT IN NEW GOLDEN MILE**

FREEHOLD – FANTASTIC COMMERCIAL PREMISES. Spacious commercial property located in Atalaya. It has best location as you can see it from the road. Property consists of two levels: - Big restaurant with equipped bar and kitchen. Two guests toilets (for disabled people as well). 153m2 in total. There is an access to the spacious terrace (80 m2). - Stairs lead to the second floor, where there is an access to the large roof terrace with the bar. Part of the terrace is covered. Built size of the terrace in total is 293 m2 There is a food elevator, connected with the first floor to pass drinks & food from the kitchen. Commercial property is equipped as a restaurant now, it has a license for the restaurant. The license can be changed in any other activity. Commercial Center Diana is always busy area, surrounding of residential complexes and well seen from the road. Great investm...