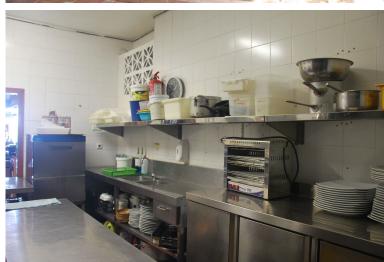

## **MANAGEMENT IN NEW GOLDEN MILE**

FREEHOLD – FANTASTIC COMMERCIAL PREMISES. Spacious commercial property located in Atalaya. It has best location as you can see it from the road. Property consists of two levels: - Big restaurant with equipped bar and kitchen. Two guests toilets (for disabled people as well). 153m2 in total. There is an access to the spacious terrace (80 m2). - Stairs lead to the second floor, where there is an access to the large roof terrace with the bar. Part of the terrace is covered. Built size of the terrace in total is 293 m2 There is a food elevator, connected with the first floor to pass drinks & food from the kitchen. Commercial property is equipped as a restaurant now, it has a license for the restaurant. The license can be changed in any other activity. Commercial Center Diana is always busy area, surrounding of residential complexes and well seen from the road. Great investm...