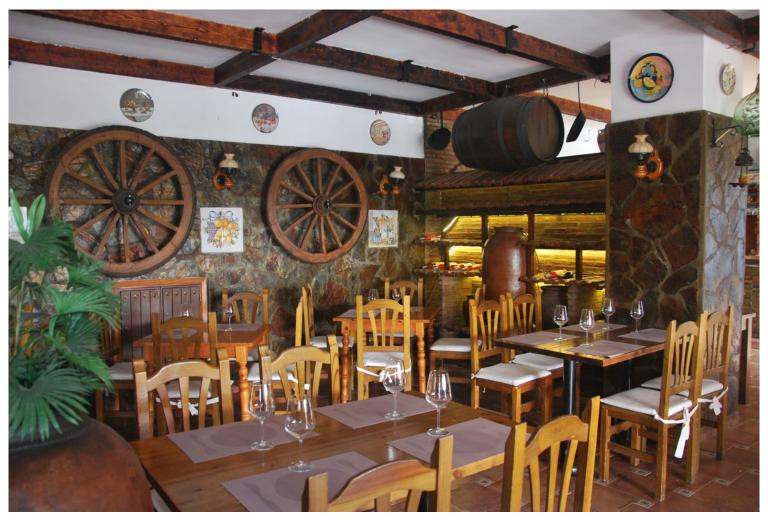

## **MANAGEMENT IN NEW GOLDEN MILE**

FREEHOLD – FANTASTIC COMMERCIAL PREMISES. Spacious commercial property located in Atalaya. It has best location as you can see it from the road. Property consists of two levels: - Big restaurant with equipped bar and kitchen. Two guests toilets (for disabled people as well). 153m2 in total. There is an access to the spacious terrace (80 m2). - Stairs lead to the second floor, where there is an access to the large roof terrace with the bar. Part of the terrace is covered. Built size of the terrace in total is 293 m2 There is a food elevator, connected with the first floor to pass drinks & food from the kitchen. Commercial property is equipped as a restaurant now, it has a license for the restaurant. The license can be changed in any other activity. Commercial Center Diana is always busy area, surrounding of residential complexes and well seen from the road. Great investm...