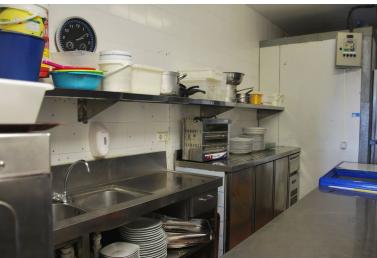

## **MANAGEMENT IN NEW GOLDEN MILE**

FREEHOLD – FANTASTIC COMMERCIAL PREMISES. Spacious commercial property located in Atalaya. It has best location as you can see it from the road. Property consists of two levels: - Big restaurant with equipped bar and kitchen. Two guests toilets (for disabled people as well). 153m2 in total. There is an access to the spacious terrace (80 m2). - Stairs lead to the second floor, where there is an access to the large roof terrace with the bar. Part of the terrace is covered. Built size of the terrace in total is 293 m2 There is a food elevator, connected with the first floor to pass drinks & food from the kitchen. Commercial property is equipped as a restaurant now, it has a license for the restaurant. The license can be changed in any other activity. Commercial Center Diana is always busy area, surrounding of residential complexes and well seen from the road. Great investm...