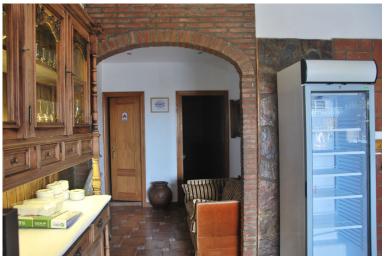

## **MANAGEMENT IN NEW GOLDEN MILE**

FREEHOLD – FANTASTIC COMMERCIAL PREMISES. Spacious commercial property located in Atalaya. It has best location as you can see it from the road. Property consists of two levels: - Big restaurant with equipped bar and kitchen. Two guests toilets (for disabled people as well). 153m2 in total. There is an access to the spacious terrace (80 m2). - Stairs lead to the second floor, where there is an access to the large roof terrace with the bar. Part of the terrace is covered. Built size of the terrace in total is 293 m2 There is a food elevator, connected with the first floor to pass drinks & food from the kitchen. Commercial property is equipped as a restaurant now, it has a license for the restaurant. The license can be changed in any other activity. Commercial Center Diana is always busy area, surrounding of residential complexes and well seen from the road. Great investm...