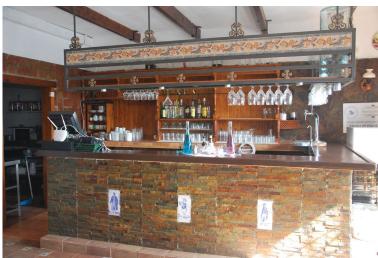

## **MANAGEMENT IN NEW GOLDEN MILE**

FREEHOLD – FANTASTIC COMMERCIAL PREMISES. Spacious commercial property located in Atalaya. It has best location as you can see it from the road. Property consists of two levels: - Big restaurant with equipped bar and kitchen. Two guests toilets (for disabled people as well). 153m2 in total. There is an access to the spacious terrace (80 m2). - Stairs lead to the second floor, where there is an access to the large roof terrace with the bar. Part of the terrace is covered. Built size of the terrace in total is 293 m2 There is a food elevator, connected with the first floor to pass drinks & food from the kitchen. Commercial property is equipped as a restaurant now, it has a license for the restaurant. The license can be changed in any other activity. Commercial Center Diana is always busy area, surrounding of residential complexes and well seen from the road. Great investm...