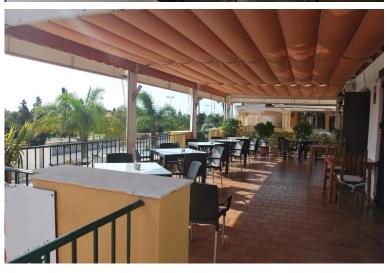

## **MANAGEMENT IN NEW GOLDEN MILE**

FREEHOLD – FANTASTIC COMMERCIAL PREMISES. Spacious commercial property located in Atalaya. It has best location as you can see it from the road. Property consists of two levels: - Big restaurant with equipped bar and kitchen. Two guests toilets (for disabled people as well). 153m2 in total. There is an access to the spacious terrace (80 m2). - Stairs lead to the second floor, where there is an access to the large roof terrace with the bar. Part of the terrace is covered. Built size of the terrace in total is 293 m2 There is a food elevator, connected with the first floor to pass drinks & food from the kitchen. Commercial property is equipped as a restaurant now, it has a license for the restaurant. The license can be changed in any other activity. Commercial Center Diana is always busy area, surrounding of residential complexes and well seen from the road. Great investm...