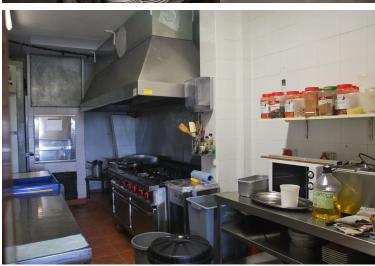

## **MANAGEMENT IN NEW GOLDEN MILE**

FREEHOLD – FANTASTIC COMMERCIAL PREMISES. Spacious commercial property located in Atalaya. It has best location as you can see it from the road. Property consists of two levels: - Big restaurant with equipped bar and kitchen. Two guests toilets (for disabled people as well). 153m2 in total. There is an access to the spacious terrace (80 m2). - Stairs lead to the second floor, where there is an access to the large roof terrace with the bar. Part of the terrace is covered. Built size of the terrace in total is 293 m2 There is a food elevator, connected with the first floor to pass drinks & food from the kitchen. Commercial property is equipped as a restaurant now, it has a license for the restaurant. The license can be changed in any other activity. Commercial Center Diana is always busy area, surrounding of residential complexes and well seen from the road. Great investm...