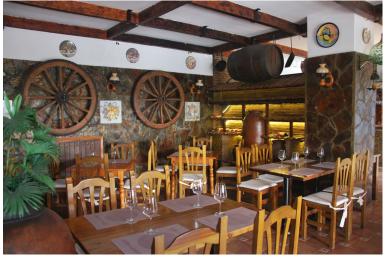

## IN NEW GOLDEN MILE

FREEHOLD – FANTASTIC COMMERCIAL PREMISES. Spacious commercial property located in Atalaya. It has best location as you can see it from the road. Property consists of two levels: - Big restaurant with equipped bar and kitchen. Two guests toilets (for disabled people as well). 153m2 in total. There is an access to the spacious terrace (80 m2). - Stairs lead to the second floor, where there is an access to the large roof terrace with the bar. Part of the terrace is covered. Built size of the terrace in total is 293 m2 There is a food elevator, connected with the first floor to pass drinks & food from the kitchen. Commercial property is equipped as a restaurant now, it has a license for the restaurant. The license can be changed in any other activity. Commercial Center Diana is always busy area, surrounding of residential complexes and well seen from the road. Great investm...