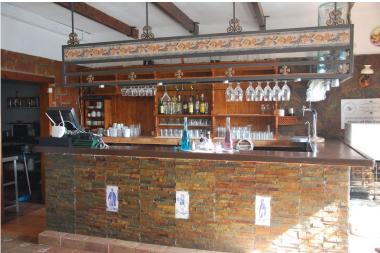

## IN NEW GOLDEN MILE

FREEHOLD – FANTASTIC COMMERCIAL PREMISES. Spacious commercial property located in Atalaya. It has best location as you can see it from the road. Property consists of two levels: - Big restaurant with equipped bar and kitchen. Two guests toilets (for disabled people as well). 153m2 in total. There is an access to the spacious terrace (80 m2). - Stairs lead to the second floor, where there is an access to the large roof terrace with the bar. Part of the terrace is covered. Built size of the terrace in total is 293 m2 There is a food elevator, connected with the first floor to pass drinks & food from the kitchen. Commercial property is equipped as a restaurant now, it has a license for the restaurant. The license can be changed in any other activity. Commercial Center Diana is always busy area, surrounding of residential complexes and well seen from the road. Great investm...