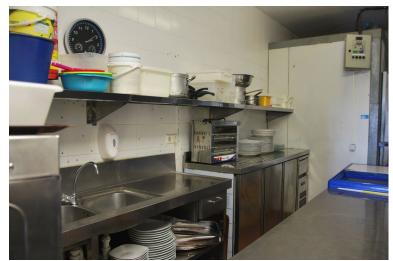

## IN NEW GOLDEN MILE

FREEHOLD – FANTASTIC COMMERCIAL PREMISES. Spacious commercial property located in Atalaya. It has best location as you can see it from the road. Property consists of two levels: - Big restaurant with equipped bar and kitchen. Two guests toilets (for disabled people as well). 153m2 in total. There is an access to the spacious terrace (80 m2). - Stairs lead to the second floor, where there is an access to the large roof terrace with the bar. Part of the terrace is covered. Built size of the terrace in total is 293 m2 There is a food elevator, connected with the first floor to pass drinks & food from the kitchen. Commercial property is equipped as a restaurant now, it has a license for the restaurant. The license can be changed in any other activity. Commercial Center Diana is always busy area, surrounding of residential complexes and well seen from the road. Great investm...