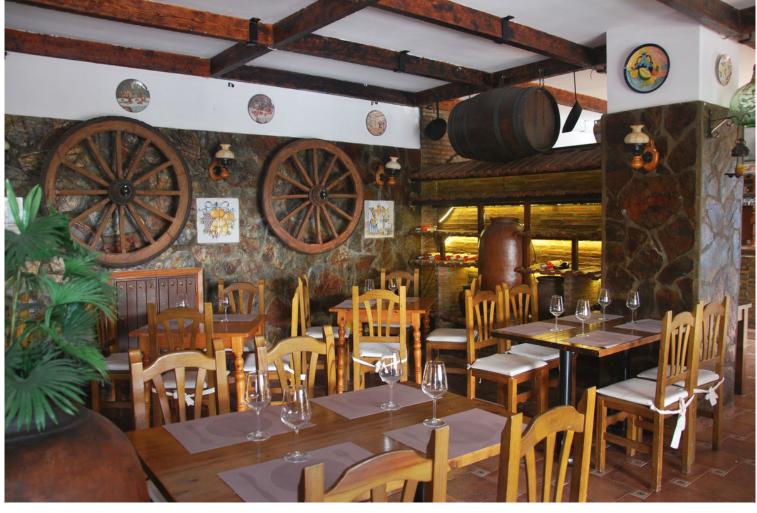

## IN NEW GOLDEN MILE

FREEHOLD – FANTASTIC COMMERCIAL PREMISES. Spacious commercial property located in Atalaya. It has best location as you can see it from the road. Property consists of two levels: - Big restaurant with equipped bar and kitchen. Two guests toilets (for disabled people as well). 153m2 in total. There is an access to the spacious terrace (80 m2). - Stairs lead to the second floor, where there is an access to the large roof terrace with the bar. Part of the terrace is covered. Built size of the terrace in total is 293 m2 There is a food elevator, connected with the first floor to pass drinks & food from the kitchen. Commercial property is equipped as a restaurant now, it has a license for the restaurant. The license can be changed in any other activity. Commercial Center Diana is always busy area, surrounding of residential complexes and well seen from the road. Great investm...