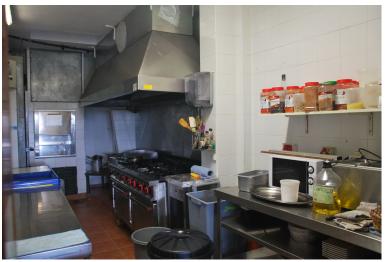

## IN NEW GOLDEN MILE

FREEHOLD – FANTASTIC COMMERCIAL PREMISES. Spacious commercial property located in Atalaya. It has best location as you can see it from the road. Property consists of two levels: - Big restaurant with equipped bar and kitchen. Two guests toilets (for disabled people as well). 153m2 in total. There is an access to the spacious terrace (80 m2). - Stairs lead to the second floor, where there is an access to the large roof terrace with the bar. Part of the terrace is covered. Built size of the terrace in total is 293 m2 There is a food elevator, connected with the first floor to pass drinks & food from the kitchen. Commercial property is equipped as a restaurant now, it has a license for the restaurant. The license can be changed in any other activity. Commercial Center Diana is always busy area, surrounding of residential complexes and well seen from the road. Great investm...