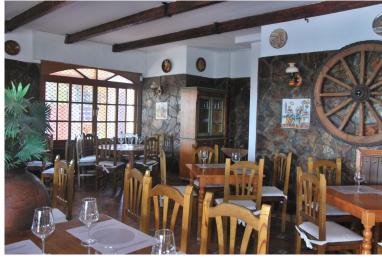

## IN NEW GOLDEN MILE

FREEHOLD – FANTASTIC COMMERCIAL PREMISES. Spacious commercial property located in Atalaya. It has best location as you can see it from the road. Property consists of two levels: - Big restaurant with equipped bar and kitchen. Two guests toilets (for disabled people as well). 153m2 in total. There is an access to the spacious terrace (80 m2). - Stairs lead to the second floor, where there is an access to the large roof terrace with the bar. Part of the terrace is covered. Built size of the terrace in total is 293 m2 There is a food elevator, connected with the first floor to pass drinks & food from the kitchen. Commercial property is equipped as a restaurant now, it has a license for the restaurant. The license can be changed in any other activity. Commercial Center Diana is always busy area, surrounding of residential complexes and well seen from the road. Great investm...