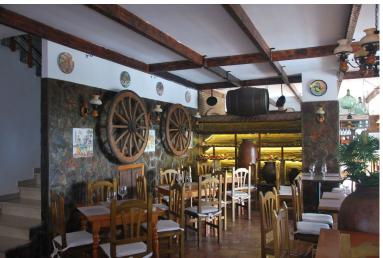

## IN NEW GOLDEN MILE

FREEHOLD – FANTASTIC COMMERCIAL PREMISES. Spacious commercial property located in Atalaya. It has best location as you can see it from the road. Property consists of two levels: - Big restaurant with equipped bar and kitchen. Two guests toilets (for disabled people as well). 153m2 in total. There is an access to the spacious terrace (80 m2). - Stairs lead to the second floor, where there is an access to the large roof terrace with the bar. Part of the terrace is covered. Built size of the terrace in total is 293 m2 There is a food elevator, connected with the first floor to pass drinks & food from the kitchen. Commercial property is equipped as a restaurant now, it has a license for the restaurant. The license can be changed in any other activity. Commercial Center Diana is always busy area, surrounding of residential complexes and well seen from the road. Great investm...