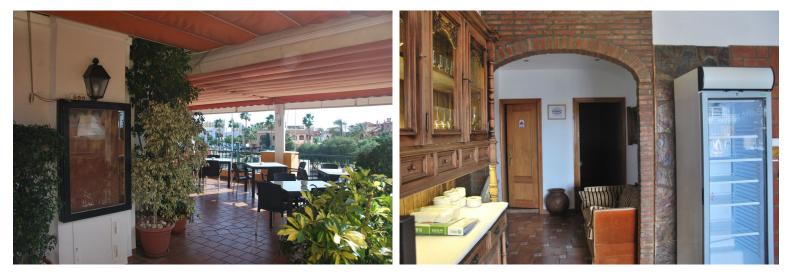

## IN NEW GOLDEN MILE

FREEHOLD – FANTASTIC COMMERCIAL PREMISES. Spacious commercial property located in Atalaya. It has best location as you can see it from the road. Property consists of two levels: - Big restaurant with equipped bar and kitchen. Two guests toilets (for disabled people as well). 153m2 in total. There is an access to the spacious terrace (80 m2). - Stairs lead to the second floor, where there is an access to the large roof terrace with the bar. Part of the terrace is covered. Built size of the terrace in total is 293 m2 There is a food elevator, connected with the first floor to pass drinks & food from the kitchen. Commercial property is equipped as a restaurant now, it has a license for the restaurant. The license can be changed in any other activity. Commercial Center Diana is always busy area, surrounding of residential complexes and well seen from the road. Great investm...