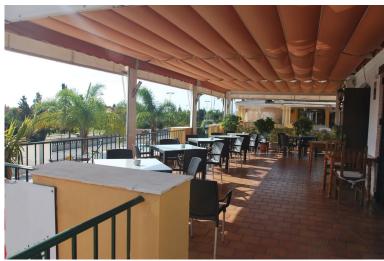

## IN NEW GOLDEN MILE

FREEHOLD – FANTASTIC COMMERCIAL PREMISES. Spacious commercial property located in Atalaya. It has best location as you can see it from the road. Property consists of two levels: - Big restaurant with equipped bar and kitchen. Two guests toilets (for disabled people as well). 153m2 in total. There is an access to the spacious terrace (80 m2). - Stairs lead to the second floor, where there is an access to the large roof terrace with the bar. Part of the terrace is covered. Built size of the terrace in total is 293 m2 There is a food elevator, connected with the first floor to pass drinks & food from the kitchen. Commercial property is equipped as a restaurant now, it has a license for the restaurant. The license can be changed in any other activity. Commercial Center Diana is always busy area, surrounding of residential complexes and well seen from the road. Great investm...