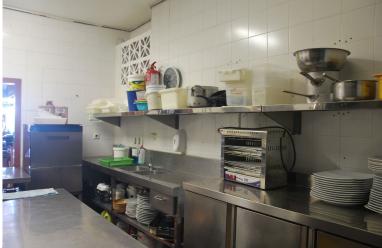

## IN NEW GOLDEN MILE

FREEHOLD – FANTASTIC COMMERCIAL PREMISES. Spacious commercial property located in Atalaya. It has best location as you can see it from the road. Property consists of two levels: - Big restaurant with equipped bar and kitchen. Two guests toilets (for disabled people as well). 153m2 in total. There is an access to the spacious terrace (80 m2). - Stairs lead to the second floor, where there is an access to the large roof terrace with the bar. Part of the terrace is covered. Built size of the terrace in total is 293 m2 There is a food elevator, connected with the first floor to pass drinks & food from the kitchen. Commercial property is equipped as a restaurant now, it has a license for the restaurant. The license can be changed in any other activity. Commercial Center Diana is always busy area, surrounding of residential complexes and well seen from the road. Great investm...