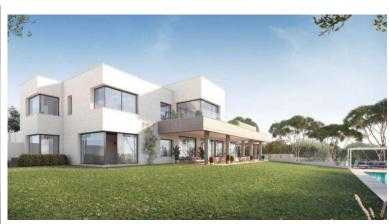

## SOTOGRANDE

bedrooms **7**  bathrooms 9 built m² 921

terrace m<sup>2</sup>

plot m<sup>2</sup>

3 000

## **■■■■** IN SOTOGRANDE

Off-plan house on Calle Formentera, next to the Almenara golf course, in Sotogrande. This house will be a sustainable house with energy rating A. The plot has an area of 3,003 m2 oriented to the South-East (facing the Mediterranean Sea), and in a cul-de-sac, which gives it more privacy. The projected house has a total built area of 921m2 of housing, 132m2 of porches and 92m2 of a large pool. This house will have a great luminosity derived from natural light throughout the day. Large windows will open and integrate the interior spaces to the exterior, with floors that will extend to the terraces where you can enjoy the wonderful Mediterranean climate. On the ground floor, a large living room has been designed, separated from the dining room by a column-fireplace for colder days. The kitchen will be very functional and will be open to the terrace and pool through a porch where you can ...