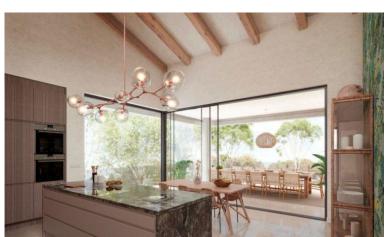

## **■■■■** IN SOTOGRANDE

Off-plan house on Calle Formentera, next to the Almenara golf course, in Sotogrande. This house will be a sustainable house with energy rating A. The plot has an area of 3,003 m2 oriented to the South-East (facing the Mediterranean Sea), and in a cul-de-sac, which gives it more privacy. The projected house has a total built area of 921m2 of housing, 132m2 of porches and 92m2 of a large pool. This house will have a great luminosity derived from natural light throughout the day. Large windows will open and integrate the interior spaces to the exterior, with floors that will extend to the terraces where you can enjoy the wonderful Mediterranean climate. On the ground floor, a large living room has been designed, separated from the dining room by a column-fireplace for colder days. The kitchen will be very functional and will be open to the terrace and pool through a porch where you can ...