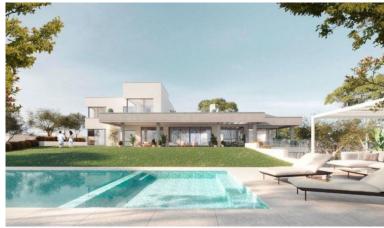

## **■■■■** IN SOTOGRANDE

Off-plan house on Calle Formentera, next to the Almenara golf course, in Sotogrande. This house will be a sustainable house with energy rating A. The plot has an area of 3,003 m2 oriented to the South-East (facing the Mediterranean Sea), and in a cul-de-sac, which gives it more privacy. The projected house has a total built area of 921m2 of housing, 132m2 of porches and 92m2 of a large pool. This house will have a great luminosity derived from natural light throughout the day. Large windows will open and integrate the interior spaces to the exterior, with floors that will extend to the terraces where you can enjoy the wonderful Mediterranean climate. On the ground floor, a large living room has been designed, separated from the dining room by a column-fireplace for colder days. The kitchen will be very functional and will be open to the terrace and pool through a porch where you can ...