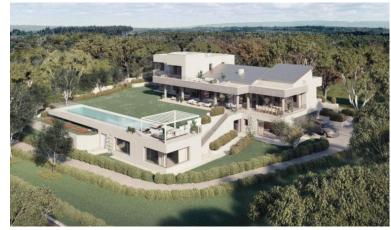

## **■■■■** IN SOTOGRANDE

Off-plan house on Calle Formentera, next to the Almenara golf course, in Sotogrande. This house will be a sustainable house with energy rating A. The plot has an area of 3,003 m2 oriented to the South-East (facing the Mediterranean Sea), and in a cul-de-sac, which gives it more privacy. The projected house has a total built area of 921m2 of housing, 132m2 of porches and 92m2 of a large pool. This house will have a great luminosity derived from natural light throughout the day. Large windows will open and integrate the interior spaces to the exterior, with floors that will extend to the terraces where you can enjoy the wonderful Mediterranean climate. On the ground floor, a large living room has been designed, separated from the dining room by a column-fireplace for colder days. The kitchen will be very functional and will be open to the terrace and pool through a porch where you can ...