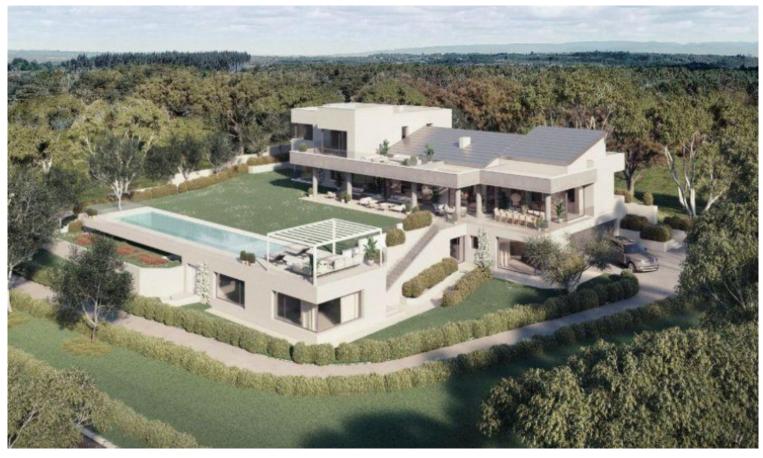

## SOTOGRANDE

bedrooms **7**  bathrooms 9 built m² 921

terrace m<sup>2</sup>

plot m<sup>2</sup>

3 000

## **■■■■** IN SOTOGRANDE

Off-plan house on Calle Formentera, next to the Almenara golf course, in Sotogrande. This house will be a sustainable house with energy rating A. The plot has an area of 3,003 m2 oriented to the South-East (facing the Mediterranean Sea), and in a cul-de-sac, which gives it more privacy. The projected house has a total built area of 921m2 of housing, 132m2 of porches and 92m2 of a large pool. This house will have a great luminosity derived from natural light throughout the day. Large windows will open and integrate the interior spaces to the exterior, with floors that will extend to the terraces where you can enjoy the wonderful Mediterranean climate. On the ground floor, a large living room has been designed, separated from the dining room by a column-fireplace for colder days. The kitchen will be very functional and will be open to the terrace and pool through a porch where you can ...