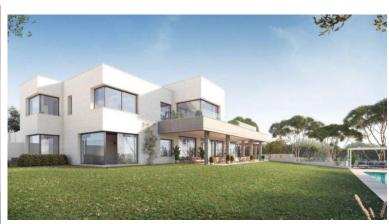

## **■■■■** IN SOTOGRANDE

Off-plan house on Calle Formentera, next to the Almenara golf course, in Sotogrande. This house will be a sustainable house with energy rating A. The plot has an area of 3,003 m2 oriented to the South-East (facing the Mediterranean Sea), and in a cul-de-sac, which gives it more privacy. The projected house has a total built area of 921m2 of housing, 132m2 of porches and 92m2 of a large pool. This house will have a great luminosity derived from natural light throughout the day. Large windows will open and integrate the interior spaces to the exterior, with floors that will extend to the terraces where you can enjoy the wonderful Mediterranean climate. On the ground floor, a large living room has been designed, separated from the dining room by a column-fireplace for colder days. The kitchen will be very functional and will be open to the terrace and pool through a porch where you can ...