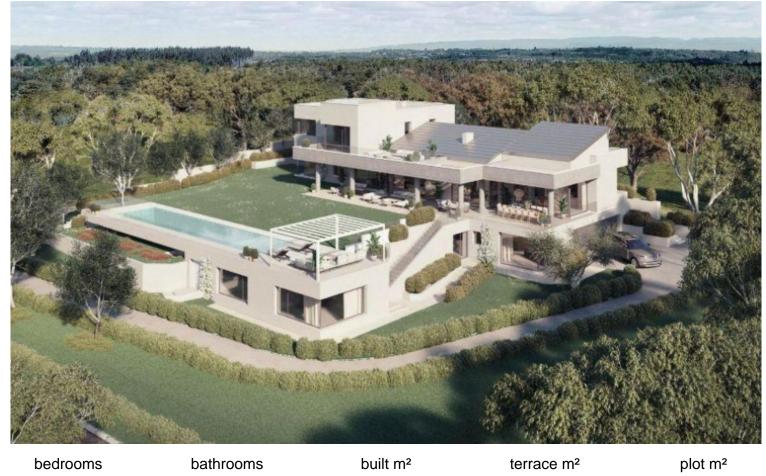

## **SOTOGRANDE**

bedrooms bathrooms built m<sup>2</sup> terrace m<sup>2</sup> plot m<sup>2</sup>
7 9 921 230 3 000

## **■■■■** IN SOTOGRANDE

Off-plan house on Calle Formentera, next to the Almenara golf course, in Sotogrande. This house will be a sustainable house with energy rating A. The plot has an area of 3,003 m2 oriented to the South-East (facing the Mediterranean Sea), and in a cul-de-sac, which gives it more privacy. The projected house has a total built area of 921m2 of housing, 132m2 of porches and 92m2 of a large pool. This house will have a great luminosity derived from natural light throughout the day. Large windows will open and integrate the interior spaces to the exterior, with floors that will extend to the terraces where you can enjoy the wonderful Mediterranean climate. On the ground floor, a large living room has been designed, separated from the dining room by a column-fireplace for colder days. The kitchen will be very functional and will be open to the terrace and pool through a porch where you can ...