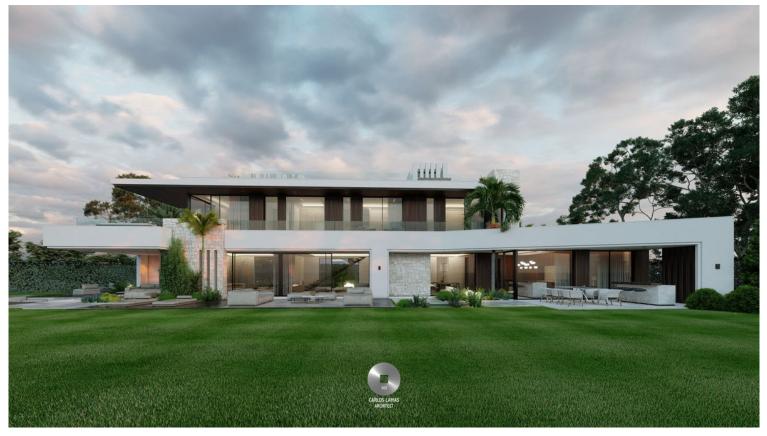

## **ESTEPONA**

 bedrooms
 bathrooms
 built m²
 plot m²

 5
 5
 800
 1 111

## **IN ESTEPONA**

Luxury villa with magnificent sea views in El Saladillo area This property has a wide variety of amenities with a higher level of quality, designed to meet and satisfy the most discerning tastes and requirement. Created using top quality finishings. Latest domotic system, under floor heating, Italian tiles and branded architectural lightings. COMFORTABLE LAYOUT IN A PRIVILEGED SETTING Open plan living and Rooftop terrace Spacious garden with fantastic mediterranean environment Large basement with playroom MAGNIFICENT VIEWS OVER THE SEA Just 5 minutes from Puerto Banus Attractive surroundings and prestigious golf course in exclusive urbanisation SATISFACTION GUARANTEED This beautiful property has a large open space with attention to every details and equipped with all comforts, it is an opportunity not to be missed