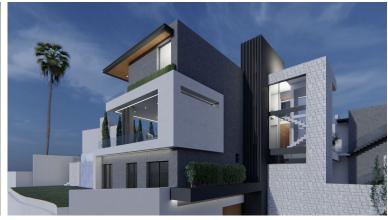

## **ATALAYA**

| bedrooms | bathrooms | built m² | terrace m <sup>2</sup> | plot m² |
|----------|-----------|----------|------------------------|---------|
| 6        | 6         | 750      | 200                    | 1 500   |

## ■■■■■ IN ATALAYA

A rare opportunity to acquire this brand-new contemporary villa set over four levels and situated in La Alquería, in a highly sought after area which is becoming a top end contemporary style living core at approximately 4kms from the beach and 1km from shops, golf club and schools. The property is south west orientated and offers wonderful golf, lake, sea and mountain views. The accommodation is distributed as follows: On the lower level there is room for at least 20 cars in this double height garage, ideally suited for a car collector or enthusiast. Lower ground floor offers an indoor pool along with full gymnasium, sauna, office, storage room, staff accommodation. On the entrance level which has an elevator which reaches all the floors. Living room with pocket windows which fold back into the walls. Dinning room, kitchen, utility room and large wrap around terrace which leads to ...