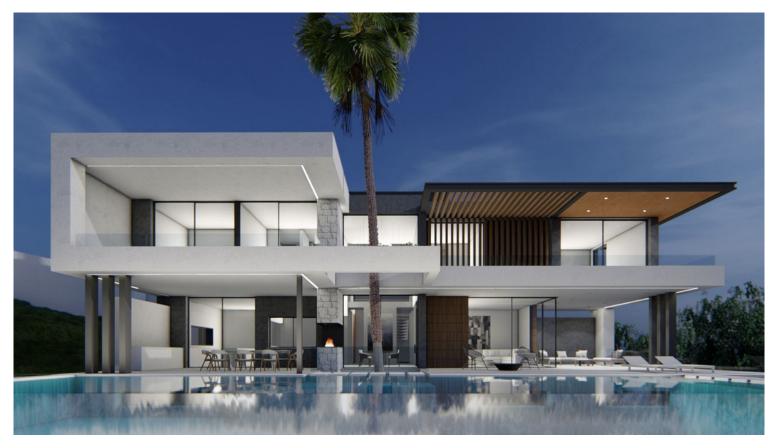

## ■■■■■ IN ATALAYA

A rare opportunity to acquire this brand-new contemporary villa set over four levels and situated in La Alquería, in a highly sought after area which is becoming a top end contemporary style living core at approximately 4kms from the beach and 1km from shops, golf club and schools. The property is south west orientated and offers wonderful golf, lake, sea and mountain views. The accommodation is distributed as follows: On the lower level there is room for at least 20 cars in this double height garage, ideally suited for a car collector or enthusiast. Lower ground floor offers an indoor pool along with full gymnasium, sauna, office, storage room, staff accommodation. On the entrance level which has an elevator which reaches all the floors. Living room with pocket windows which fold back into the walls. Dinning room, kitchen, utility room and large wrap around terrace which leads to ...