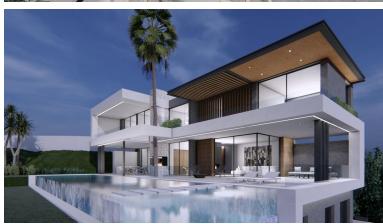

## ■■■■■ IN ATALAYA

A rare opportunity to acquire this brand-new contemporary villa set over four levels and situated in La Alquería, in a highly sought after area which is becoming a top end contemporary style living core at approximately 4kms from the beach and 1km from shops, golf club and schools. The property is south west orientated and offers wonderful golf, lake, sea and mountain views. The accommodation is distributed as follows: On the lower level there is room for at least 20 cars in this double height garage, ideally suited for a car collector or enthusiast. Lower ground floor offers an indoor pool along with full gymnasium, sauna, office, storage room, staff accommodation. On the entrance level which has an elevator which reaches all the floors. Living room with pocket windows which fold back into the walls. Dinning room, kitchen, utility room and large wrap around terrace which leads to ...