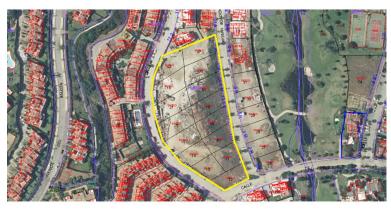

## ■■■■■■■ IN ESTEPONA

Estepona, INVESTOR ALERT 15 plots for villas in the same area, Bsic PROYECT AND LICENSE APPROVED for 11 of these plots Between Puerto Banus and Estepona town, 15 plots for sale, you can build 15 individual villas, located in the exclusive urbanization of El Campanario, next to a 9-hole golf course as well as a clubhouse that offers a restaurant, gym, spa and all kinds of services nearby. Ideally positioned on the second line of golf and surrounded by high-end villas and luxury apartments, this prime land offers a buildability of 0.4%. The plots range from 550 to 750 m², with a total land area of 9,751 m² and a buildable area of 3,900 m²—perfect for a high-end residential development. With a competitive average sale price and a list of interested buyers already in place, this is a prime opportunity for a swift and profitable development. Don't miss out on this rare investment in on...