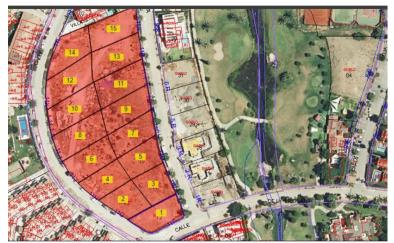

## ■■■■■■■ IN ESTEPONA

Estepona, INVESTOR ALERT 15 plots for villas in the same area, Bsic PROYECT AND LICENSE APPROVED for 11 of these plots Between Puerto Banus and Estepona town, 15 plots for sale, you can build 15 individual villas, located in the exclusive urbanization of El Campanario, next to a 9-hole golf course as well as a clubhouse that offers a restaurant, gym, spa and all kinds of services nearby. Ideally positioned on the second line of golf and surrounded by high-end villas and luxury apartments, this prime land offers a buildability of 0.4%. The plots range from 550 to 750 m², with a total land area of 9,751 m² and a buildable area of 3,900 m²—perfect for a high-end residential development. With a competitive average sale price and a list of interested buyers already in place, this is a prime opportunity for a swift and profitable development. Don't miss out on this rare investment in on...