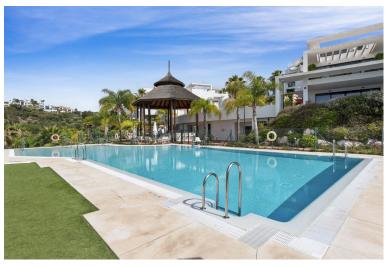

## IN BENAHAVÍS

5\* Luxury and contemporary middle floor apartment. The avant-garde architecture is designed by the famous architects Villarroel - Torrico @ Puente Romano Marbella. The setting is unique and just in front of Atalaya Golf ( 36 holes ) with unobstructed panoramic south orientated views, overlooking the golf courses, garden and parties sea view. Atalaya driving range is literally at your doorstep. The quiet and front golf location is unbeatable. Situated at the end of a cull the sack ( Atalaya Golf course and driving range ) between all-new luxury contemporary villa's in the exclusive secured urbanisation of La Alqueria - Benahavis, 6 minutes to Puerto Banus, 10 minutes to Marbella, 12 minutes to Estepona, 2 minutes to a very nice "Mercadona" supermarket and International School & College. The master bedroom has a wardrobe and bathroom with Porcelanosa design and massage ...