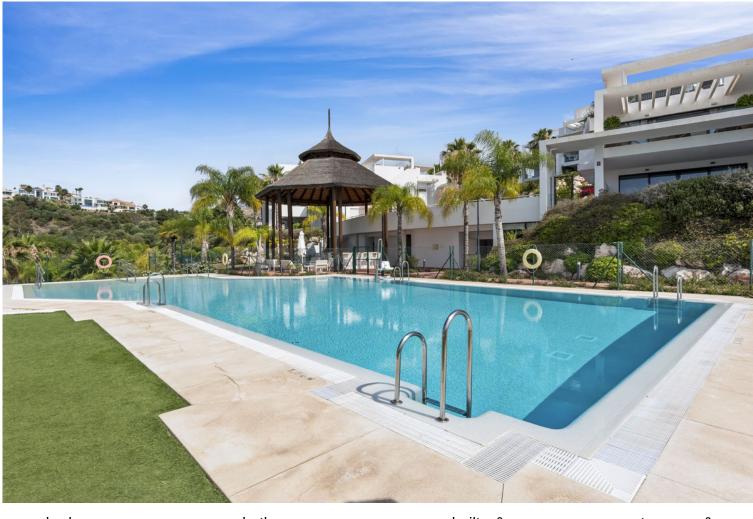

## IN BENAHAVÍS

5\* Luxury and contemporary middle floor apartment. The avant-garde architecture is designed by the famous architects Villarroel - Torrico @ Puente Romano Marbella. The setting is unique and just in front of Atalaya Golf ( 36 holes ) with unobstructed panoramic south orientated views, overlooking the golf courses, garden and parties sea view. Atalaya driving range is literally at your doorstep. The quiet and front golf location is unbeatable. Situated at the end of a cull the sack ( Atalaya Golf course and driving range ) between all-new luxury contemporary villa's in the exclusive secured urbanisation of La Alqueria - Benahavis, 6 minutes to Puerto Banus, 10 minutes to Marbella, 12 minutes to Estepona, 2 minutes to a very nice "Mercadona" supermarket and International School & College. The master bedroom has a wardrobe and bathroom with Porcelanosa design and massage ...