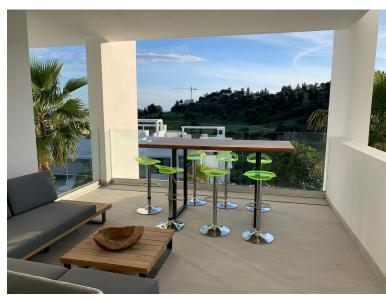

## IN BENAHAVÍS

5\* Luxury and contemporary middle floor apartment. The avant-garde architecture is designed by the famous architects Villarroel - Torrico @ Puente Romano Marbella. The setting is unique and just in front of Atalaya Golf ( 36 holes ) with unobstructed panoramic south orientated views, overlooking the golf courses, garden and parties sea view. Atalaya driving range is literally at your doorstep. The quiet and front golf location is unbeatable. Situated at the end of a cull the sack ( Atalaya Golf course and driving range ) between all-new luxury contemporary villa's in the exclusive secured urbanisation of La Alqueria - Benahavis, 6 minutes to Puerto Banus, 10 minutes to Marbella, 12 minutes to Estepona, 2 minutes to a very nice "Mercadona" supermarket and International School & College. The master bedroom has a wardrobe and bathroom with Porcelanosa design and massage ...