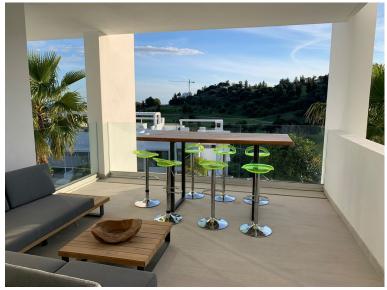

## ■■■■■■■■■■ IN BENAHAVÍS

5\* Luxury and contemporary middle floor apartment. The avant-garde architecture is designed by the famous architects Villarroel - Torrico @ Puente Romano Marbella. The setting is unique and just in front of Atalaya Golf ( 36 holes ) with unobstructed panoramic south orientated views, overlooking the golf courses, garden and parties sea view. Atalaya driving range is literally at your doorstep. The quiet and front golf location is unbeatable. Situated at the end of a cull the sack ( Atalaya Golf course and driving range ) between all-new luxury contemporary villa's in the exclusive secured urbanisation of La Alqueria - Benahavis, 6 minutes to Puerto Banus, 10 minutes to Marbella, 12 minutes to Estepona, 2 minutes to a very nice "Mercadona" supermarket and International School & College. The master bedroom has a wardrobe and bathroom with Porcelanosa design and massage ...