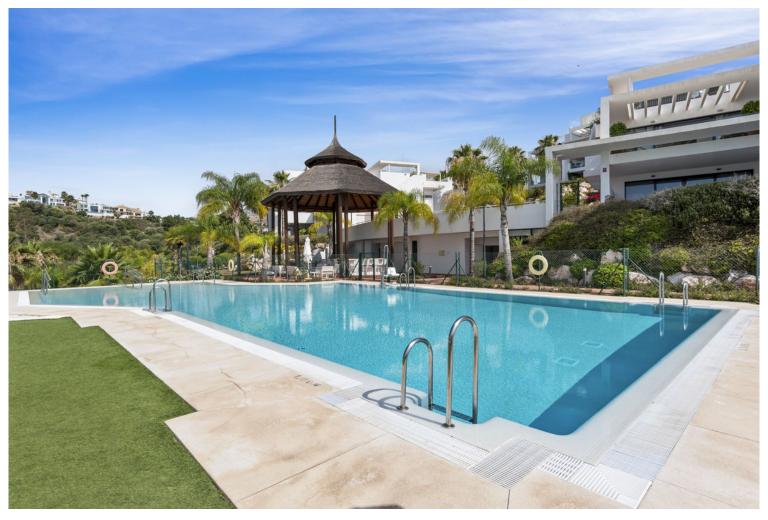

## ■■■■■■■■■■ IN BENAHAVÍS

5\* Luxury and contemporary middle floor apartment. The avant-garde architecture is designed by the famous architects Villarroel - Torrico @ Puente Romano Marbella. The setting is unique and just in front of Atalaya Golf ( 36 holes ) with unobstructed panoramic south orientated views, overlooking the golf courses, garden and parties sea view. Atalaya driving range is literally at your doorstep. The quiet and front golf location is unbeatable. Situated at the end of a cull the sack ( Atalaya Golf course and driving range ) between all-new luxury contemporary villa's in the exclusive secured urbanisation of La Alqueria - Benahavis, 6 minutes to Puerto Banus, 10 minutes to Marbella, 12 minutes to Estepona, 2 minutes to a very nice "Mercadona" supermarket and International School & College. The master bedroom has a wardrobe and bathroom with Porcelanosa design and massage ...