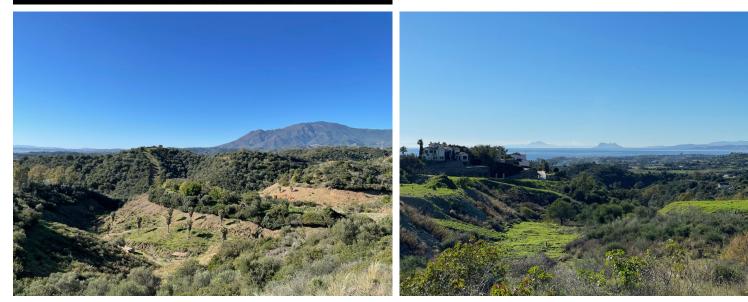

## IN NEW GOLDEN MILE

LARGE PLOT FOR LUXURY VILLA Plot: 2,537m<sup>2</sup> Buildable: 475m<sup>2</sup> plus basement and porches Large elevated plot with unobstructed panoramic, western sea view to Gibraltar and mountains. Close to beach (2km), great restaurants, supermarkets, hospital, schools etc. La Panera on the New Golden Mile between San Pedro and Estepona is a beautiful and peaceful area, only 10 to 12 minutes from Puerto Banus. High quality urbanisation with luxury villas. All services are in place.