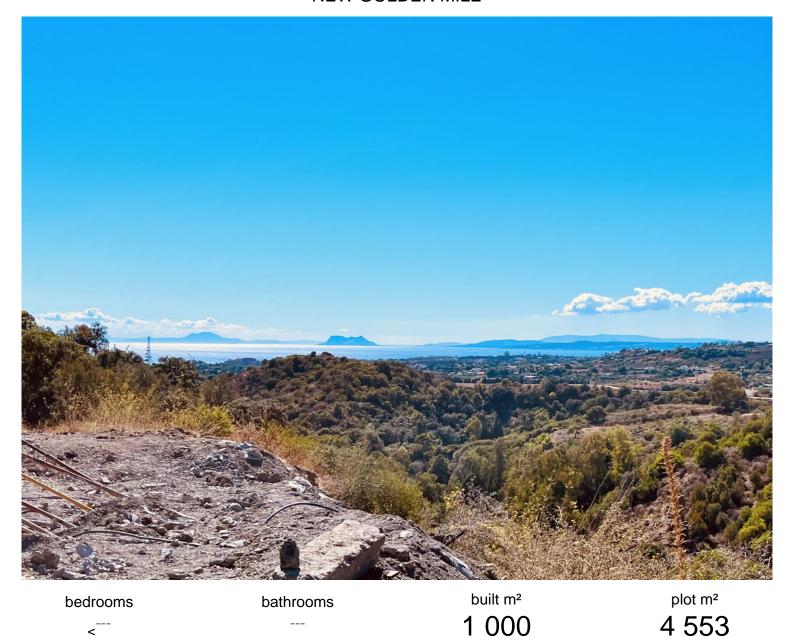

## ■■■■■■ IN NEW GOLDEN MILE

LARGE PLOT FOR LUXURY VILLA Double Plot: 4,553m<sup>2</sup> Buildable: 1,000m<sup>2</sup> plus basement and porches Large elevated plot with unobstructed panoramic, south-western sea view to Gibraltar and Morocco and mountains. Close to beach (2km), great restaurants, supermarkets, hospital, schools etc. La Panera on the New Golden Mile between San Pedro and Estepona is a beautiful and peaceful area, only 10 to 12 minutes from Puerto Banus. High quality urbanisation with luxury villas. All services are in place.