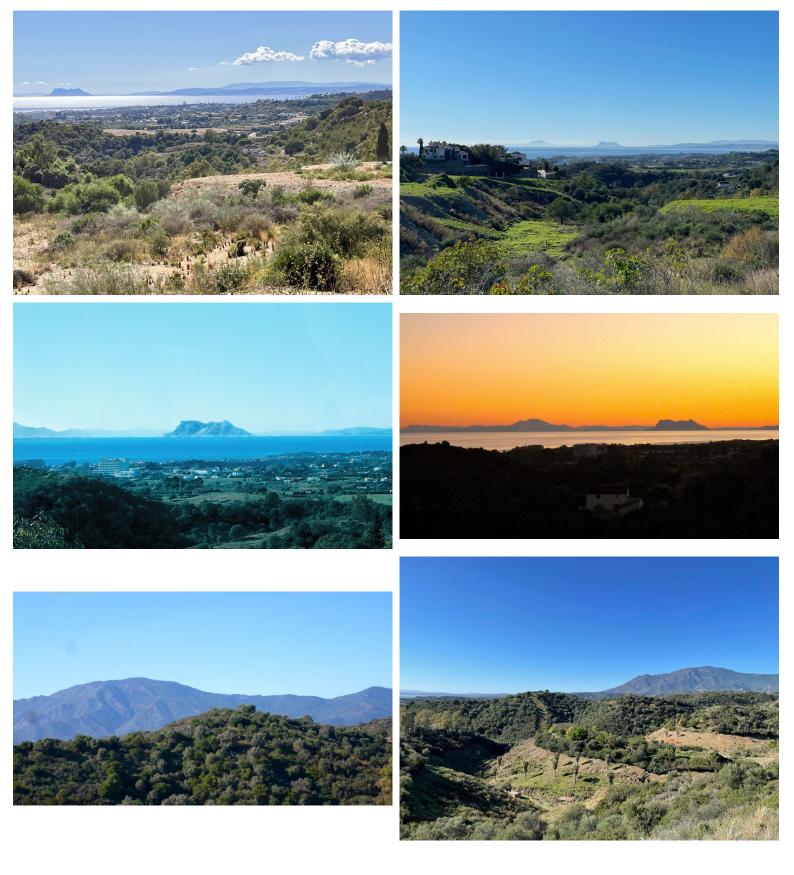

## IN NEW GOLDEN MILE

LARGE PLOT FOR LUXURY VILLA Double Plot: 2,333m<sup>2</sup> Buildable: 500m<sup>2</sup> plus basement and porches Large elevated plot with unobstructed panoramic, south-western sea view to Gibraltar and Morocco and mountains. Close to beach (2km), great restaurants, supermarkets, hospital, schools etc. La Panera on the New Golden Mile between San Pedro and Estepona is a beautiful and peaceful area, only 10 to 12 minutes from Puerto Banus. High quality urbanisation with luxury villas. All services are in place.