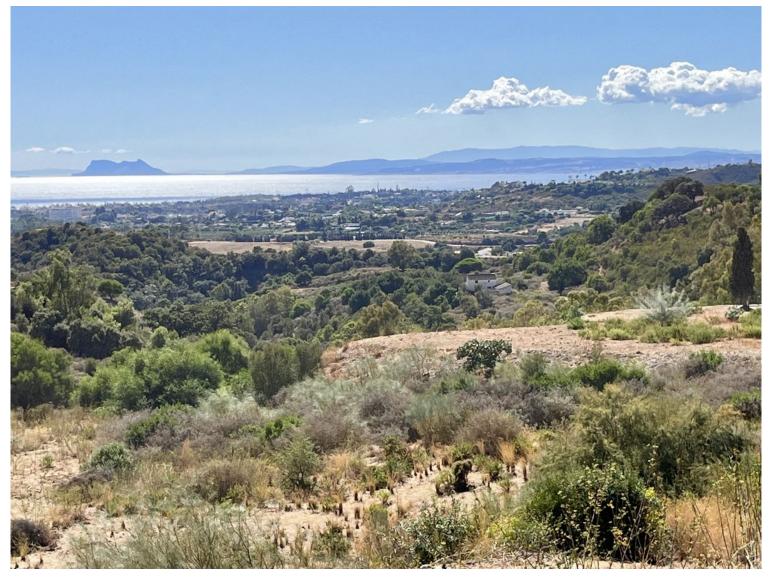

## IN NEW GOLDEN MILE

LARGE PLOT FOR LUXURY VILLA Double Plot: 2,333m<sup>2</sup> Buildable: 500m<sup>2</sup> plus basement and porches Large elevated plot with unobstructed panoramic, south-western sea view to Gibraltar and Morocco and mountains. Close to beach (2km), great restaurants, supermarkets, hospital, schools etc. La Panera on the New Golden Mile between San Pedro and Estepona is a beautiful and peaceful area, only 10 to 12 minutes from Puerto Banus. High quality urbanisation with luxury villas. All services are in place.