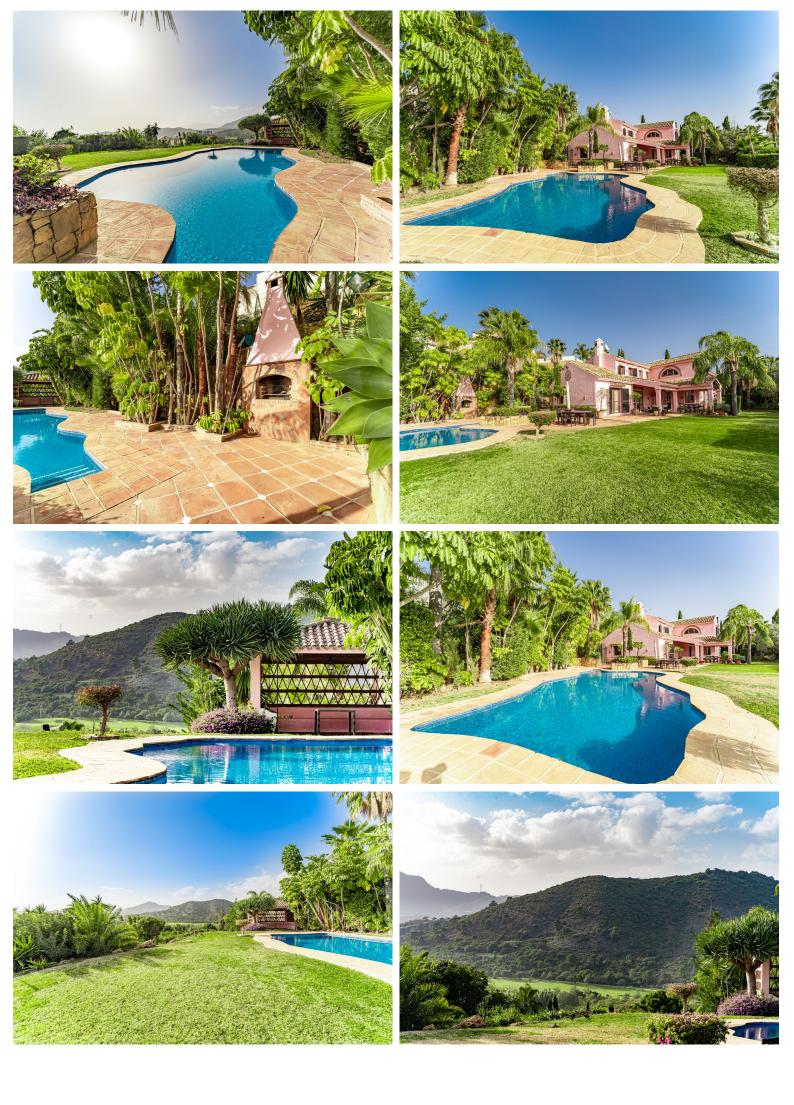

## IN BENAHAVÍS

Grandeur and Stunning Andalusian PRIVATE Country House Designed by Renowned Architect Cesar De Leyva It is a Beautiful Family Home, much loved in a sought after and secure Community Los Almendros, with even Further 799,33 Sqm Buildable Available to Develop Potential Growth Factor. With its South West Facing Orientation, Micro Climate Garantees 320 days Glorious Sunshine Promoting outside Life Style Benahavis. Absolutely Stunning, Awesome Golf Course Views Holds your Attention and makes an Impact. The views are PROTECTED which means Safe Haven Investment on a clear Day you can also see Gibralter, Africa and Sea views and surrounded by Mountains and Green Belt The Perfect Retreat for those Seeking a Peaceful and Private Escape, with established mature manicured gardens, charming court yard and fountain. The villa's entrance is marked by a welcoming Porch that leads to a double...