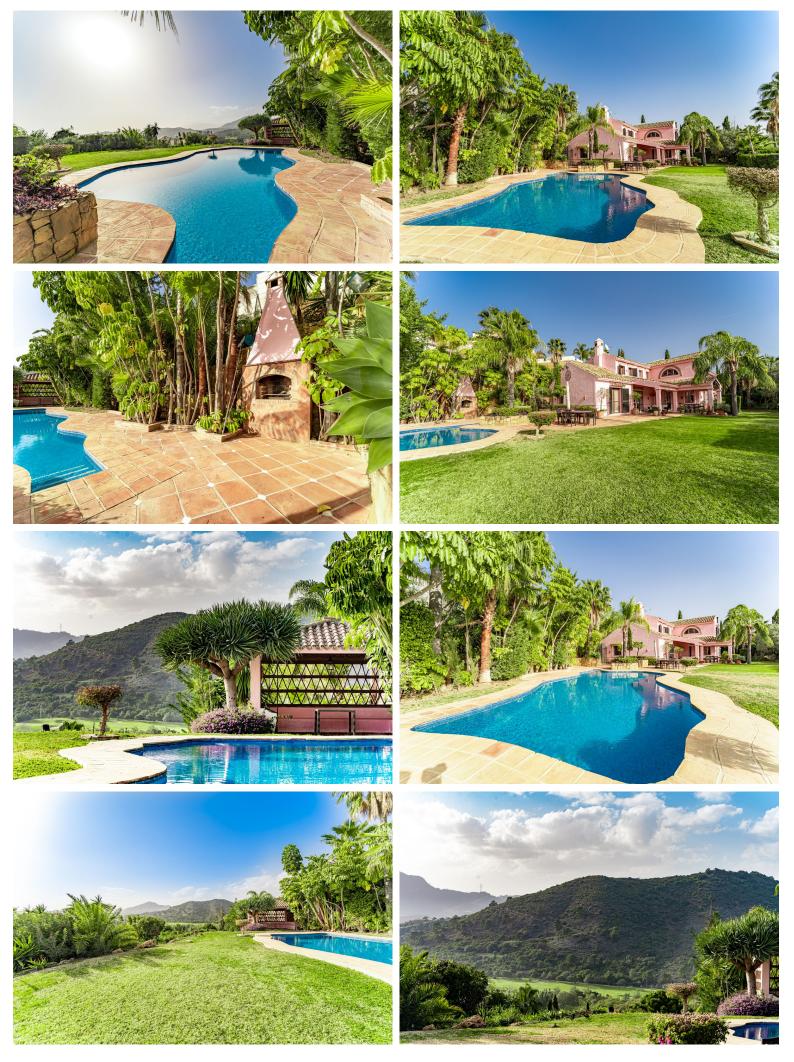

## **BENAHAVÍS**

## ■■■■ IN BENAHAVÍS

Grandeur and Stunning Andalusian PRIVATE Country House Designed by Renowned Architect Cesar De Leyva It is a Beautiful Family Home, much loved in a sought after and secure Community Los Almendros, with even Further 799,33 Sqm Buildable Available to Develop Potential Growth Factor. With its South West Facing Orientation, Micro Climate Garantees 320 days Glorious Sunshine Promoting outside Life Style Benahavis. Absolutely Stunning, Awesome Golf Course Views Holds your Attention and makes an Impact. The views are PROTECTED which means Safe Haven Investment on a clear Day you can also see Gibralter, Africa and Sea views and surrounded by Mountains and Green Belt The Perfect Retreat for those Seeking a Peaceful and Private Escape, with established mature manicured gardens, charming court yard and fountain. The villa's entrance is marked by a welcoming Porch that leads to a double...