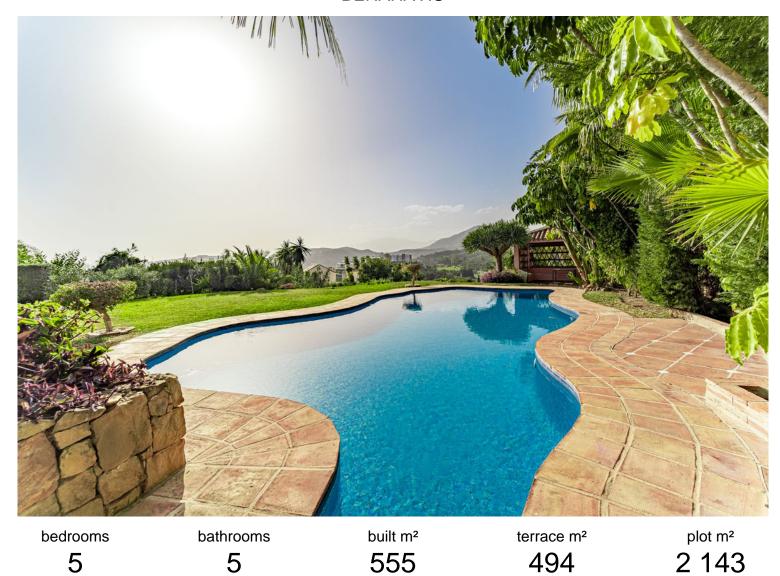

## **BENAHAVÍS**

## ■■■■ IN BENAHAVÍS

Grandeur and Stunning Andalusian PRIVATE Country House Designed by Renowned Architect Cesar De Leyva It is a Beautiful Family Home, much loved in a sought after and secure Community Los Almendros, with even Further 799,33 Sqm Buildable Available to Develop Potential Growth Factor. With its South West Facing Orientation, Micro Climate Garantees 320 days Glorious Sunshine Promoting outside Life Style Benahavis. Absolutely Stunning, Awesome Golf Course Views Holds your Attention and makes an Impact. The views are PROTECTED which means Safe Haven Investment on a clear Day you can also see Gibralter, Africa and Sea views and surrounded by Mountains and Green Belt The Perfect Retreat for those Seeking a Peaceful and Private Escape, with established mature manicured gardens, charming court yard and fountain. The villa's entrance is marked by a welcoming Porch that leads to a double...