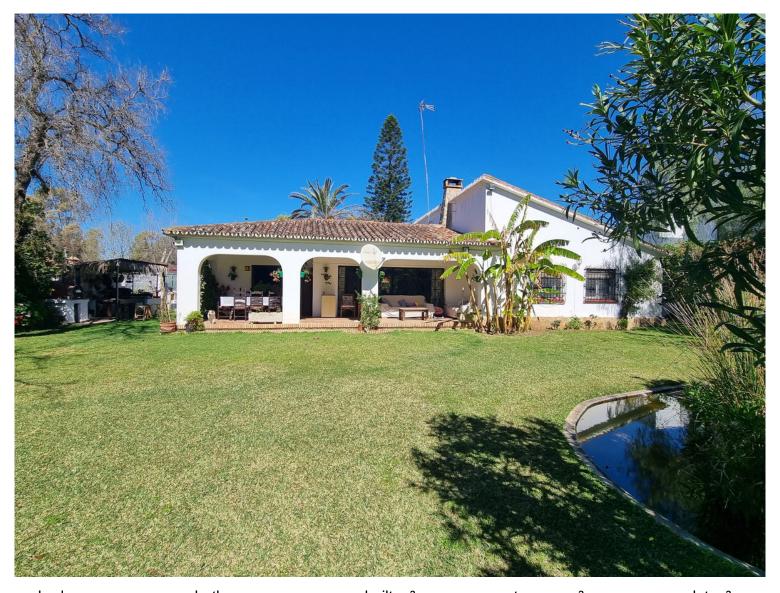

## ■■■■ IN PUERTO BANÚS

This property is a rare find and presents a unique opportunity to own an outstanding plot in a highly desirable location. There are very few properties like this left with a Banus postcode but in a quiet residential area! With a south facing plot of just over  $1900m^2$ , this house is perfect for full renovation and a huge return on investment. The house at the moment is a lovely old Spanish, single storey house with beautiful terracotta tiles, Andalucian arches and a stunning garden that is literally an oasis within Marbella and Puerto Banus. The plot is flat, with a large and extra deep pool at the bottom of the garden. There are lots of different fruit trees on the plot that bear fruit year round (fig, avocado, peach, nispero, persimon, mandarin, plum, olive, banana, pomegranate and even grape vines!). There is also a pond with turtles and fish. This property has been in the same famil...