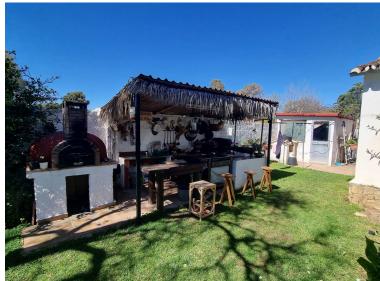

## ■■■■ IN PUERTO BANÚS

This property is a rare find and presents a unique opportunity to own an outstanding plot in a highly desirable location. There are very few properties like this left with a Banus postcode but in a quiet residential area! With a south facing plot of just over  $1900m^2$ , this house is perfect for full renovation and a huge return on investment. The house at the moment is a lovely old Spanish, single storey house with beautiful terracotta tiles, Andalucian arches and a stunning garden that is literally an oasis within Marbella and Puerto Banus. The plot is flat, with a large and extra deep pool at the bottom of the garden. There are lots of different fruit trees on the plot that bear fruit year round (fig, avocado, peach, nispero, persimon, mandarin, plum, olive, banana, pomegranate and even grape vines!). There is also a pond with turtles and fish. This property has been in the same famil...