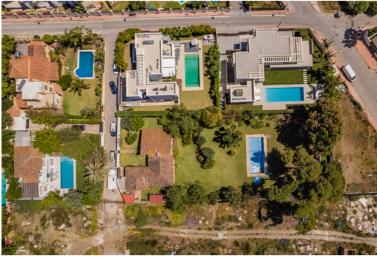

## ■■■■ IN PUERTO BANÚS

This property is a rare find and presents a unique opportunity to own an outstanding plot in a highly desirable location. There are very few properties like this left with a Banus postcode but in a quiet residential area! With a south facing plot of just over  $1900m^2$ , this house is perfect for full renovation and a huge return on investment. The house at the moment is a lovely old Spanish, single storey house with beautiful terracotta tiles, Andalucian arches and a stunning garden that is literally an oasis within Marbella and Puerto Banus. The plot is flat, with a large and extra deep pool at the bottom of the garden. There are lots of different fruit trees on the plot that bear fruit year round (fig, avocado, peach, nispero, persimon, mandarin, plum, olive, banana, pomegranate and even grape vines!). There is also a pond with turtles and fish. This property has been in the same famil...