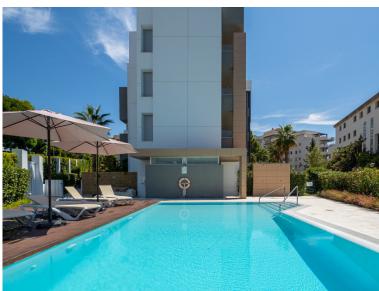

## ■■■■■■■■■■■ IN PUERTO BANÚS

The property comprises of an open plan lounge and kitchen with is fully equipped with Siemens appliances; two bedrooms, both with bathrooms including the master bedroom suite which has twin basins and a large walk-in rain shower. Both bedrooms have quality fitted wardrobes. The lounge leads directly onto the large, double width terrace which enjoys some sunshine in the afternoon. Royal Banús was constructed by Taylor Wimpey to a very high standard and has a private swimming pool and deck area, and whilst the property is a resale for tax purposes (7%), the property has never been used or lived in. There is an underground parking space, and a store room included in the price