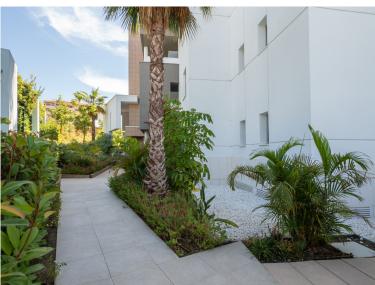

## ■■■■■■■■■■■ IN PUERTO BANÚS

The property comprises of an open plan lounge and kitchen with is fully equipped with Siemens appliances; two bedrooms, both with bathrooms including the master bedroom suite which has twin basins and a large walk-in rain shower. Both bedrooms have quality fitted wardrobes. The lounge leads directly onto the large, double width terrace which enjoys some sunshine in the afternoon. Royal Banús was constructed by Taylor Wimpey to a very high standard and has a private swimming pool and deck area, and whilst the property is a resale for tax purposes (7%), the property has never been used or lived in. There is an underground parking space, and a store room included in the price