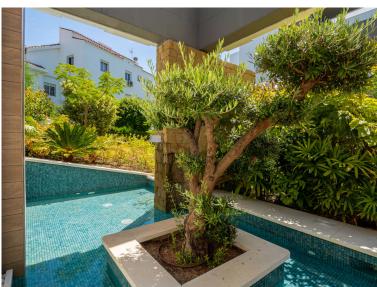

## ■■■■■■■■■■■ IN PUERTO BANÚS

The property comprises of an open plan lounge and kitchen with is fully equipped with Siemens appliances; two bedrooms, both with bathrooms including the master bedroom suite which has twin basins and a large walk-in rain shower. Both bedrooms have quality fitted wardrobes. The lounge leads directly onto the large, double width terrace which enjoys some sunshine in the afternoon. Royal Banús was constructed by Taylor Wimpey to a very high standard and has a private swimming pool and deck area, and whilst the property is a resale for tax purposes (7%), the property has never been used or lived in. There is an underground parking space, and a store room included in the price