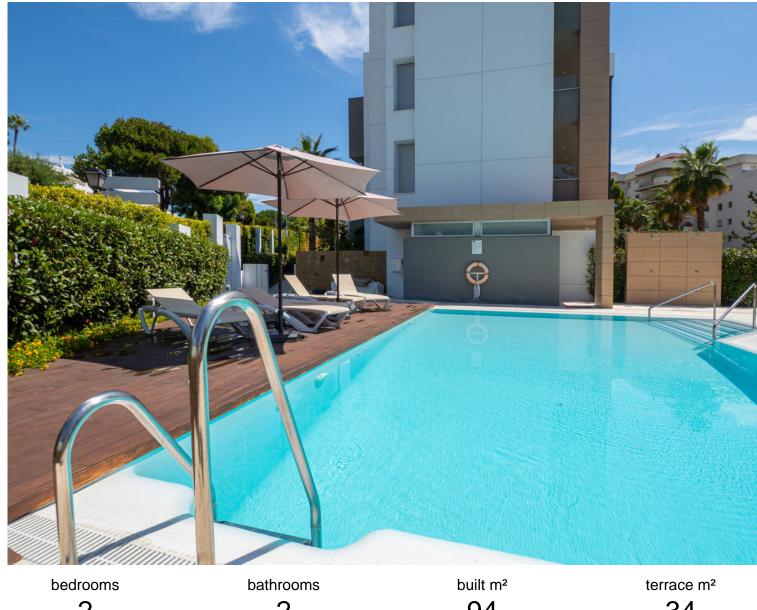

## **PUERTO BANÚS**

94 2 2 34

## ■■■■■■■■■■■ IN PUERTO BANÚS

The property comprises of an open plan lounge and kitchen with is fully equipped with Siemens appliances; two bedrooms, both with bathrooms including the master bedroom suite which has twin basins and a large walk-in rain shower. Both bedrooms have quality fitted wardrobes. The lounge leads directly onto the large, double width terrace which enjoys some sunshine in the afternoon. Royal Banús was constructed by Taylor Wimpey to a very high standard and has a private swimming pool and deck area, and whilst the property is a resale for tax purposes (7%), the property has never been used or lived in. There is an underground parking space, and a store room included in the price