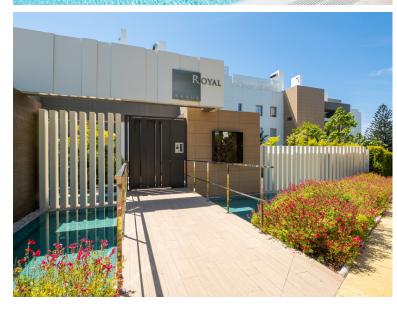

## ■■■■■■■■■■■ IN PUERTO BANÚS

The property comprises of an open plan lounge and kitchen with is fully equipped with Siemens appliances; two bedrooms, both with bathrooms including the master bedroom suite which has twin basins and a large walk-in rain shower. Both bedrooms have quality fitted wardrobes. The lounge leads directly onto the large, double width terrace which enjoys some sunshine in the afternoon. Royal Banús was constructed by Taylor Wimpey to a very high standard and has a private swimming pool and deck area, and whilst the property is a resale for tax purposes (7%), the property has never been used or lived in. There is an underground parking space, and a store room included in the price