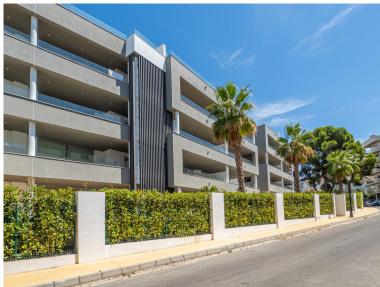

## ■■■■■■■■■■■ IN PUERTO BANÚS

The property comprises of an open plan lounge and kitchen with is fully equipped with Siemens appliances; two bedrooms, both with bathrooms including the master bedroom suite which has twin basins and a large walk-in rain shower. Both bedrooms have quality fitted wardrobes. The lounge leads directly onto the large, double width terrace which enjoys some sunshine in the afternoon. Royal Banús was constructed by Taylor Wimpey to a very high standard and has a private swimming pool and deck area, and whilst the property is a resale for tax purposes (7%), the property has never been used or lived in. There is an underground parking space, and a store room included in the price