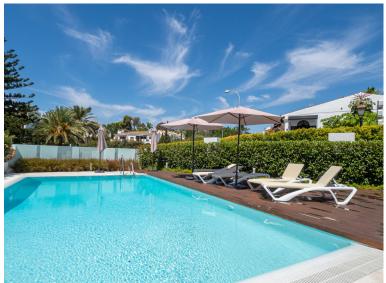

## ■■■■■■■■■■■ IN PUERTO BANÚS

The property comprises of an open plan lounge and kitchen with is fully equipped with Siemens appliances; two bedrooms, both with bathrooms including the master bedroom suite which has twin basins and a large walk-in rain shower. Both bedrooms have quality fitted wardrobes. The lounge leads directly onto the large, double width terrace which enjoys some sunshine in the afternoon. Royal Banús was constructed by Taylor Wimpey to a very high standard and has a private swimming pool and deck area, and whilst the property is a resale for tax purposes (7%), the property has never been used or lived in. There is an underground parking space, and a store room included in the price