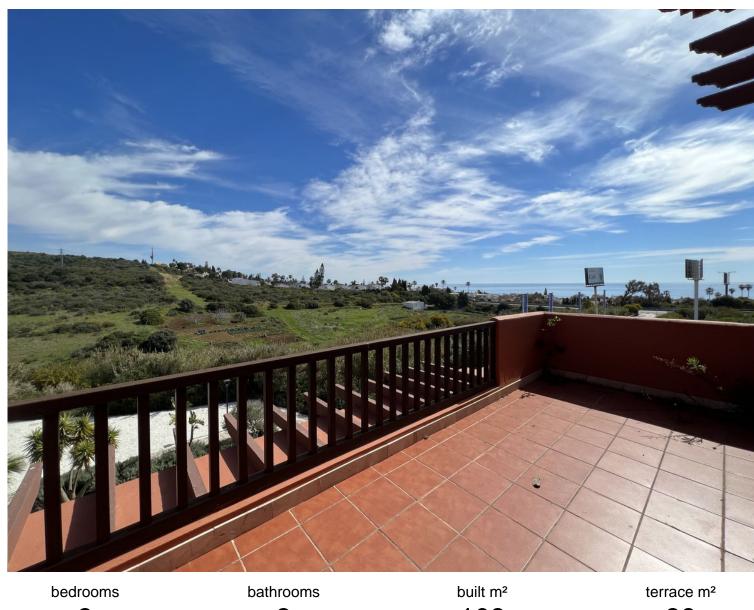

## ■■■■■■■■ IN ESTEPONA

Corner penthouse with boasting panoramic views of the sea and mountains! Located close to the beach, just a quick 10-minute drive to both Estepona Port and Duquesa Port You'll find the convenient Commercial Centre Galera Park within walking distance. This penthouse spans three levels, offering a spacious layout and breathtaking vistas. The first level welcomes you with a generous living room and dining area, leading to a large terrace where you can savor the sea views. A fully equipped kitchen with a separate laundry area, a cozy double bedroom, and a bathroom complete this level. Ascend to the second level to discover the en-suite Master Bedroom, featuring a terrace that showcases stunning sea and mountain panoramas. Additionally, there's a Guest Bedroom with its own smaller terrace and a bathroom on this floor. The crown jewel of this penthouse? The expansive roof ter...