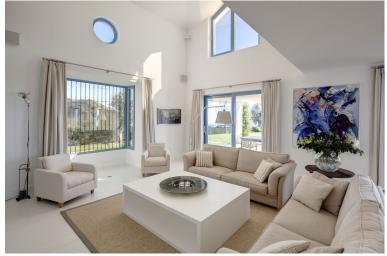

## ■■■■ IN BENAHAVÍS

A luxurious villa on a double plot with magnificent panoramic views to the Mediterranean and the mountains. South west facing. Fully private, quiet and peaceful. Gated and 24 hrs security. Offering a nice combination of styles, modern Nordic inside and Andalucian style outside. Drive way leading to the property, entrance with patio. Main floor: Living area with high ceilings and fire place, separate dining and open plan fully fitted kitchen. Mezzanine for office or tv area. Master bedroom en suite with dressing area, two guest bedrooms en suite. Small bedroom next to the kitchen. Covered and open terraces with direct access to the gardens and pool area. Lower floor, garden level: Guest bedroom en suite with salon, entertainment area, home cinema, bodega, garage. Outside dining and kitchen with BBQ area. Mature gardens with private pool. Amenities, shops and beach appr. 15 minute...