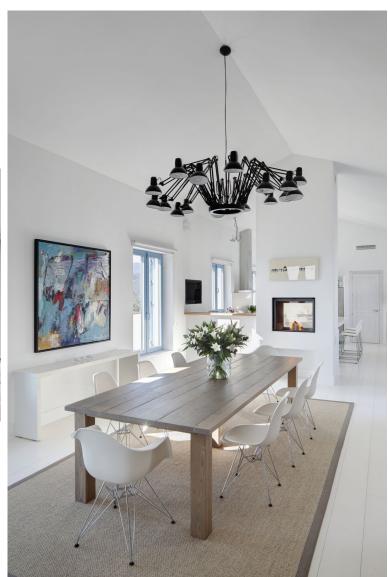

## ■■■■ IN BENAHAVÍS

A luxurious villa on a double plot with magnificent panoramic views to the Mediterranean and the mountains. South west facing. Fully private, quiet and peaceful. Gated and 24 hrs security. Offering a nice combination of styles, modern Nordic inside and Andalucian style outside. Drive way leading to the property, entrance with patio. Main floor: Living area with high ceilings and fire place, separate dining and open plan fully fitted kitchen. Mezzanine for office or tv area. Master bedroom en suite with dressing area, two guest bedrooms en suite. Small bedroom next to the kitchen. Covered and open terraces with direct access to the gardens and pool area. Lower floor, garden level: Guest bedroom en suite with salon, entertainment area, home cinema, bodega, garage. Outside dining and kitchen with BBQ area. Mature gardens with private pool. Amenities, shops and beach appr. 15 minute...