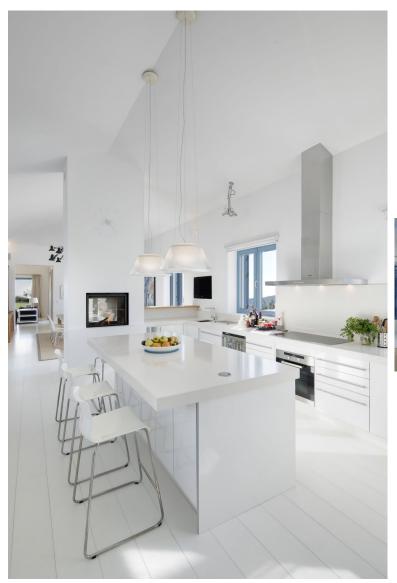

## ■■■■ IN BENAHAVÍS

A luxurious villa on a double plot with magnificent panoramic views to the Mediterranean and the mountains. South west facing. Fully private, quiet and peaceful. Gated and 24 hrs security. Offering a nice combination of styles, modern Nordic inside and Andalucian style outside. Drive way leading to the property, entrance with patio. Main floor: Living area with high ceilings and fire place, separate dining and open plan fully fitted kitchen. Mezzanine for office or tv area. Master bedroom en suite with dressing area, two guest bedrooms en suite. Small bedroom next to the kitchen. Covered and open terraces with direct access to the gardens and pool area. Lower floor, garden level: Guest bedroom en suite with salon, entertainment area, home cinema, bodega, garage. Outside dining and kitchen with BBQ area. Mature gardens with private pool. Amenities, shops and beach appr. 15 minute...