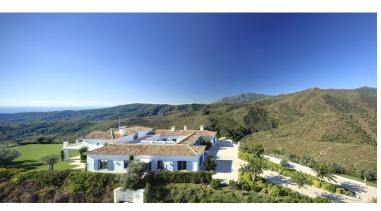

## ■■■■ IN BENAHAVÍS

A luxurious villa on a double plot with magnificent panoramic views to the Mediterranean and the mountains. South west facing. Fully private, quiet and peaceful. Gated and 24 hrs security. Offering a nice combination of styles, modern Nordic inside and Andalucian style outside. Drive way leading to the property, entrance with patio. Main floor: Living area with high ceilings and fire place, separate dining and open plan fully fitted kitchen. Mezzanine for office or tv area. Master bedroom en suite with dressing area, two guest bedrooms en suite. Small bedroom next to the kitchen. Covered and open terraces with direct access to the gardens and pool area. Lower floor, garden level: Guest bedroom en suite with salon, entertainment area, home cinema, bodega, garage. Outside dining and kitchen with BBQ area. Mature gardens with private pool. Amenities, shops and beach appr. 15 minute...