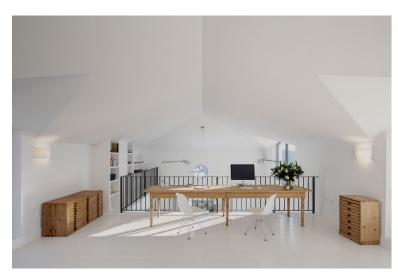

## ■■■■ IN BENAHAVÍS

A luxurious villa on a double plot with magnificent panoramic views to the Mediterranean and the mountains. South west facing. Fully private, quiet and peaceful. Gated and 24 hrs security. Offering a nice combination of styles, modern Nordic inside and Andalucian style outside. Drive way leading to the property, entrance with patio. Main floor: Living area with high ceilings and fire place, separate dining and open plan fully fitted kitchen. Mezzanine for office or tv area. Master bedroom en suite with dressing area, two guest bedrooms en suite. Small bedroom next to the kitchen. Covered and open terraces with direct access to the gardens and pool area. Lower floor, garden level: Guest bedroom en suite with salon, entertainment area, home cinema, bodega, garage. Outside dining and kitchen with BBQ area. Mature gardens with private pool. Amenities, shops and beach appr. 15 minute...