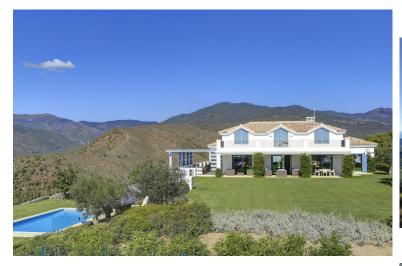

## ■■■■ IN BENAHAVÍS

A luxurious villa on a double plot with magnificent panoramic views to the Mediterranean and the mountains. South west facing. Fully private, quiet and peaceful. Gated and 24 hrs security. Offering a nice combination of styles, modern Nordic inside and Andalucian style outside. Drive way leading to the property, entrance with patio. Main floor: Living area with high ceilings and fire place, separate dining and open plan fully fitted kitchen. Mezzanine for office or tv area. Master bedroom en suite with dressing area, two guest bedrooms en suite. Small bedroom next to the kitchen. Covered and open terraces with direct access to the gardens and pool area. Lower floor, garden level: Guest bedroom en suite with salon, entertainment area, home cinema, bodega, garage. Outside dining and kitchen with BBQ area. Mature gardens with private pool. Amenities, shops and beach appr. 15 minute...