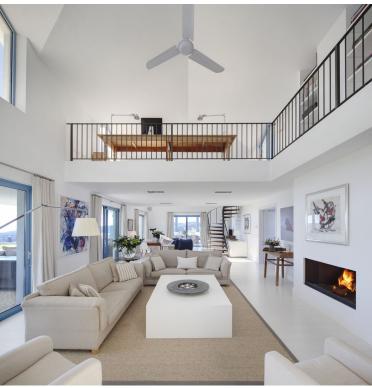

## ■■■■ IN BENAHAVÍS

A luxurious villa on a double plot with magnificent panoramic views to the Mediterranean and the mountains. South west facing. Fully private, quiet and peaceful. Gated and 24 hrs security. Offering a nice combination of styles, modern Nordic inside and Andalucian style outside. Drive way leading to the property, entrance with patio. Main floor: Living area with high ceilings and fire place, separate dining and open plan fully fitted kitchen. Mezzanine for office or tv area. Master bedroom en suite with dressing area, two guest bedrooms en suite. Small bedroom next to the kitchen. Covered and open terraces with direct access to the gardens and pool area. Lower floor, garden level: Guest bedroom en suite with salon, entertainment area, home cinema, bodega, garage. Outside dining and kitchen with BBQ area. Mature gardens with private pool. Amenities, shops and beach appr. 15 minute...