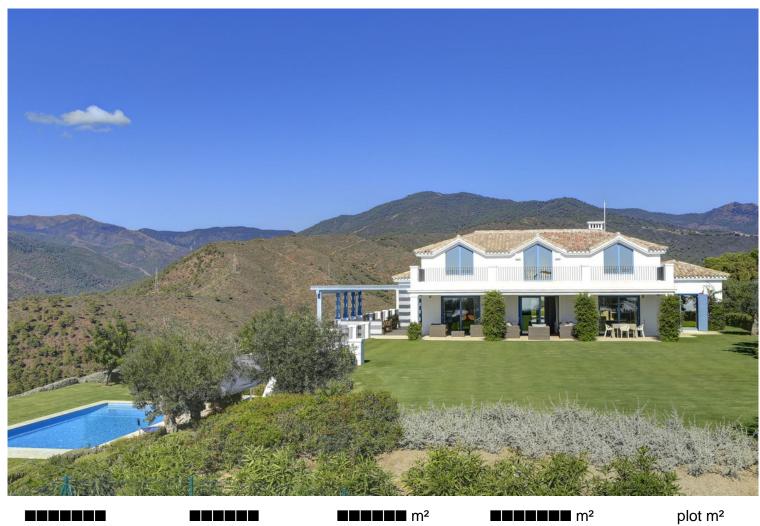

## BENAHAVÍS

5 6 682 240 6 950

## ■■■■ IN BENAHAVÍS

A luxurious villa on a double plot with magnificent panoramic views to the Mediterranean and the mountains. South west facing. Fully private, quiet and peaceful. Gated and 24 hrs security. Offering a nice combination of styles, modern Nordic inside and Andalucian style outside. Drive way leading to the property, entrance with patio. Main floor: Living area with high ceilings and fire place, separate dining and open plan fully fitted kitchen. Mezzanine for office or tv area. Master bedroom en suite with dressing area, two guest bedrooms en suite. Small bedroom next to the kitchen. Covered and open terraces with direct access to the gardens and pool area. Lower floor, garden level: Guest bedroom en suite with salon, entertainment area, home cinema, bodega, garage. Outside dining and kitchen with BBQ area. Mature gardens with private pool. Amenities, shops and beach appr. 15 minute...

community garbage ibi price
--- 4 900 000 €