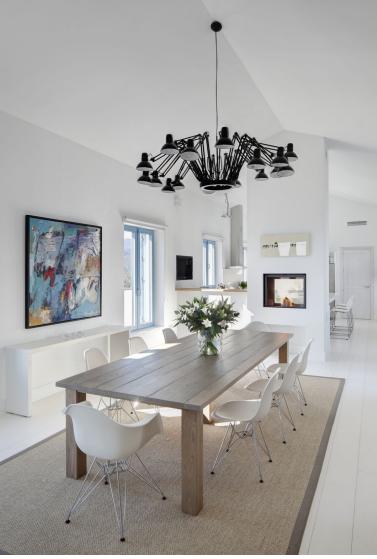

## IN BENAHAVÍS

A luxurious villa on a double plot with magnificent panoramic views to the Mediterranean and the mountains. South west facing. Fully private, quiet and peaceful. Gated and 24 hrs security. Offering a nice combination of styles, modern Nordic inside and Andalucian style outside. Drive way leading to the property, entrance with patio. Main floor: Living area with high ceilings and fire place, separate dining and open plan fully fitted kitchen. Mezzanine for office or tv area. Master bedroom en suite with dressing area, two guest bedrooms en suite. Small bedroom next to the kitchen. Covered and open terraces with direct access to the gardens and pool area. Lower floor, garden level: Guest bedroom en suite with salon, entertainment area, home cinema, bodega, garage. Outside dining and kitchen with BBQ area. Mature gardens with private pool. Amenities, shops and beach appr. 15 minute...