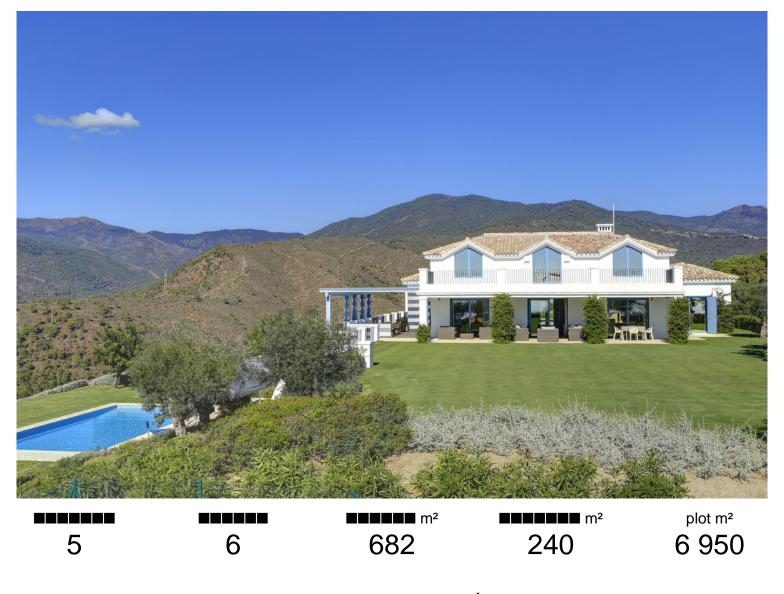

## IN BENAHAVÍS

A luxurious villa on a double plot with magnificent panoramic views to the Mediterranean and the mountains. South west facing. Fully private, quiet and peaceful. Gated and 24 hrs security. Offering a nice combination of styles, modern Nordic inside and Andalucian style outside. Drive way leading to the property, entrance with patio. Main floor: Living area with high ceilings and fire place, separate dining and open plan fully fitted kitchen. Mezzanine for office or tv area. Master bedroom en suite with dressing area, two guest bedrooms en suite. Small bedroom next to the kitchen. Covered and open terraces with direct access to the gardens and pool area. Lower floor, garden level: Guest bedroom en suite with salon, entertainment area, home cinema, bodega, garage. Outside dining and kitchen with BBQ area. Mature gardens with private pool. Amenities, shops and beach appr. 15 minute...