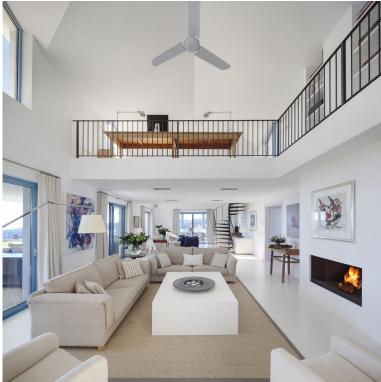

## IN BENAHAVÍS

A luxurious villa on a double plot with magnificent panoramic views to the Mediterranean and the mountains. South west facing. Fully private, quiet and peaceful. Gated and 24 hrs security. Offering a nice combination of styles, modern Nordic inside and Andalucian style outside. Drive way leading to the property, entrance with patio. Main floor: Living area with high ceilings and fire place, separate dining and open plan fully fitted kitchen. Mezzanine for office or tv area. Master bedroom en suite with dressing area, two guest bedrooms en suite. Small bedroom next to the kitchen. Covered and open terraces with direct access to the gardens and pool area. Lower floor, garden level: Guest bedroom en suite with salon, entertainment area, home cinema, bodega, garage. Outside dining and kitchen with BBQ area. Mature gardens with private pool. Amenities, shops and beach appr. 15 minute...