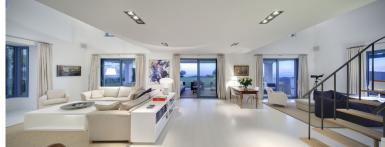

## IN BENAHAVÍS

A luxurious villa on a double plot with magnificent panoramic views to the Mediterranean and the mountains. South west facing. Fully private, quiet and peaceful. Gated and 24 hrs security. Offering a nice combination of styles, modern Nordic inside and Andalucian style outside. Drive way leading to the property, entrance with patio. Main floor: Living area with high ceilings and fire place, separate dining and open plan fully fitted kitchen. Mezzanine for office or tv area. Master bedroom en suite with dressing area, two guest bedrooms en suite. Small bedroom next to the kitchen. Covered and open terraces with direct access to the gardens and pool area. Lower floor, garden level: Guest bedroom en suite with salon, entertainment area, home cinema, bodega, garage. Outside dining and kitchen with BBQ area. Mature gardens with private pool. Amenities, shops and beach appr. 15 minute...