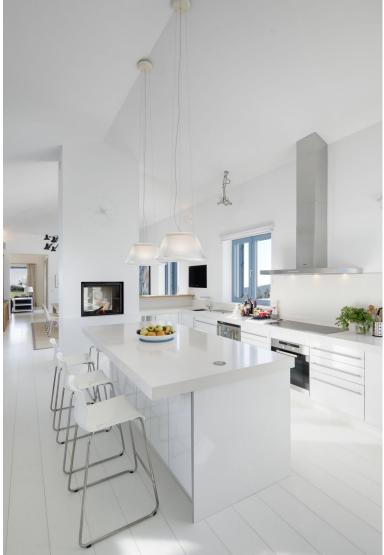

## IN BENAHAVÍS

A luxurious villa on a double plot with magnificent panoramic views to the Mediterranean and the mountains. South west facing. Fully private, quiet and peaceful. Gated and 24 hrs security. Offering a nice combination of styles, modern Nordic inside and Andalucian style outside. Drive way leading to the property, entrance with patio. Main floor: Living area with high ceilings and fire place, separate dining and open plan fully fitted kitchen. Mezzanine for office or tv area. Master bedroom en suite with dressing area, two guest bedrooms en suite. Small bedroom next to the kitchen. Covered and open terraces with direct access to the gardens and pool area. Lower floor, garden level: Guest bedroom en suite with salon, entertainment area, home cinema, bodega, garage. Outside dining and kitchen with BBQ area. Mature gardens with private pool. Amenities, shops and beach appr. 15 minute...