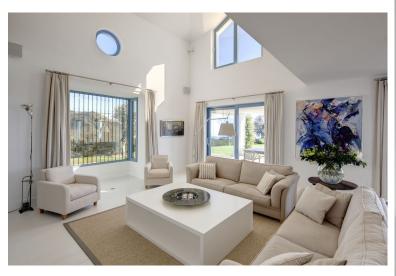

## IN BENAHAVÍS

A luxurious villa on a double plot with magnificent panoramic views to the Mediterranean and the mountains. South west facing. Fully private, quiet and peaceful. Gated and 24 hrs security. Offering a nice combination of styles, modern Nordic inside and Andalucian style outside. Drive way leading to the property, entrance with patio. Main floor: Living area with high ceilings and fire place, separate dining and open plan fully fitted kitchen. Mezzanine for office or tv area. Master bedroom en suite with dressing area, two guest bedrooms en suite. Small bedroom next to the kitchen. Covered and open terraces with direct access to the gardens and pool area. Lower floor, garden level: Guest bedroom en suite with salon, entertainment area, home cinema, bodega, garage. Outside dining and kitchen with BBQ area. Mature gardens with private pool. Amenities, shops and beach appr. 15 minute...