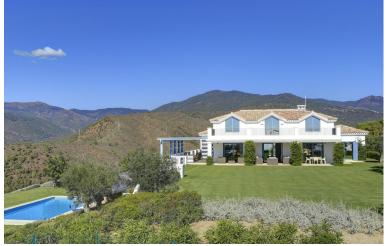

## IN BENAHAVÍS

A luxurious villa on a double plot with magnificent panoramic views to the Mediterranean and the mountains. South west facing. Fully private, quiet and peaceful. Gated and 24 hrs security. Offering a nice combination of styles, modern Nordic inside and Andalucian style outside. Drive way leading to the property, entrance with patio. Main floor: Living area with high ceilings and fire place, separate dining and open plan fully fitted kitchen. Mezzanine for office or tv area. Master bedroom en suite with dressing area, two guest bedrooms en suite. Small bedroom next to the kitchen. Covered and open terraces with direct access to the gardens and pool area. Lower floor, garden level: Guest bedroom en suite with salon, entertainment area, home cinema, bodega, garage. Outside dining and kitchen with BBQ area. Mature gardens with private pool. Amenities, shops and beach appr. 15 minute...