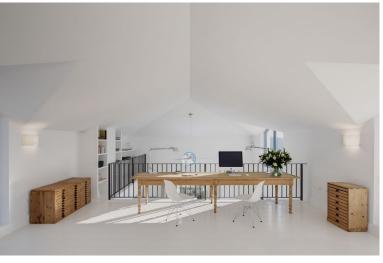

## IN BENAHAVÍS

A luxurious villa on a double plot with magnificent panoramic views to the Mediterranean and the mountains. South west facing. Fully private, quiet and peaceful. Gated and 24 hrs security. Offering a nice combination of styles, modern Nordic inside and Andalucian style outside. Drive way leading to the property, entrance with patio. Main floor: Living area with high ceilings and fire place, separate dining and open plan fully fitted kitchen. Mezzanine for office or tv area. Master bedroom en suite with dressing area, two guest bedrooms en suite. Small bedroom next to the kitchen. Covered and open terraces with direct access to the gardens and pool area. Lower floor, garden level: Guest bedroom en suite with salon, entertainment area, home cinema, bodega, garage. Outside dining and kitchen with BBQ area. Mature gardens with private pool. Amenities, shops and beach appr. 15 minute...