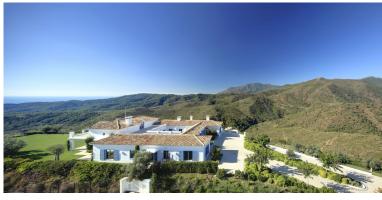

## IN BENAHAVÍS

A luxurious villa on a double plot with magnificent panoramic views to the Mediterranean and the mountains. South west facing. Fully private, quiet and peaceful. Gated and 24 hrs security. Offering a nice combination of styles, modern Nordic inside and Andalucian style outside. Drive way leading to the property, entrance with patio. Main floor: Living area with high ceilings and fire place, separate dining and open plan fully fitted kitchen. Mezzanine for office or tv area. Master bedroom en suite with dressing area, two guest bedrooms en suite. Small bedroom next to the kitchen. Covered and open terraces with direct access to the gardens and pool area. Lower floor, garden level: Guest bedroom en suite with salon, entertainment area, home cinema, bodega, garage. Outside dining and kitchen with BBQ area. Mature gardens with private pool. Amenities, shops and beach appr. 15 minute...