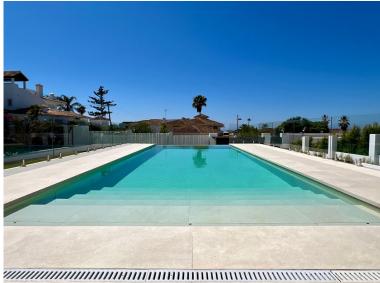

## ■■■■ IN ELVIRIA

MODERN NEW BUILT SECOND LINE BEACH VILLA IN ELVIRIA Located in a beautiful corner of exclusive Elviria. This elegant villa has aesthetic perfection and the technological avant-garde come together in an exquisite architectural work. It has more than 450 square meters of useful surface, they have been perfectly designed to satisfy the most demanding tastes, including 6 bedrooms with en-suite bathrooms, large closets, air conditioning system for greater comfort and energy efficiency, a modern open kitchen. The terrace and pool area have great privacy. And from there you can enjoy the beautiful sea views and the peaceful surroundings. The very high quality furniture is also available to the new owner but is not included in the sale price. The property has a large plot of 890 m2. It is an ideal house to live all year round or as an exclusive second residence in a privileged location. Next ...