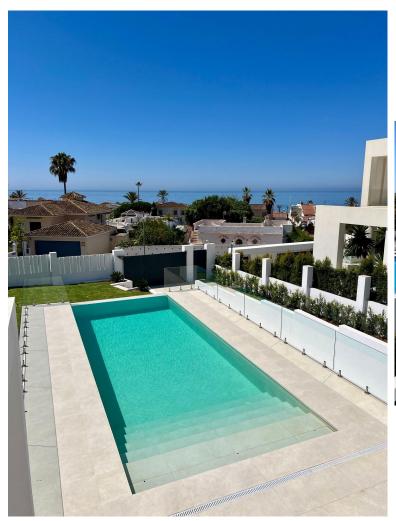

## ■■■■ IN ELVIRIA

MODERN NEW BUILT SECOND LINE BEACH VILLA IN ELVIRIA Located in a beautiful corner of exclusive Elviria. This elegant villa has aesthetic perfection and the technological avant-garde come together in an exquisite architectural work. It has more than 450 square meters of useful surface, they have been perfectly designed to satisfy the most demanding tastes, including 6 bedrooms with en-suite bathrooms, large closets, air conditioning system for greater comfort and energy efficiency, a modern open kitchen. The terrace and pool area have great privacy. And from there you can enjoy the beautiful sea views and the peaceful surroundings. The very high quality furniture is also available to the new owner but is not included in the sale price. The property has a large plot of 890 m2. It is an ideal house to live all year round or as an exclusive second residence in a privileged location. Next ...