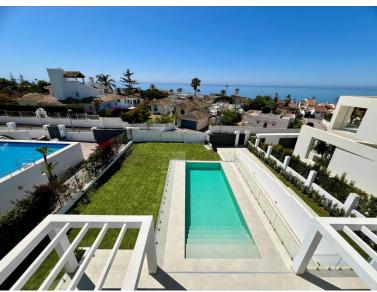

## ■■■■ IN ELVIRIA

MODERN NEW BUILT SECOND LINE BEACH VILLA IN ELVIRIA Located in a beautiful corner of exclusive Elviria. This elegant villa has aesthetic perfection and the technological avant-garde come together in an exquisite architectural work. It has more than 450 square meters of useful surface, they have been perfectly designed to satisfy the most demanding tastes, including 6 bedrooms with en-suite bathrooms, large closets, air conditioning system for greater comfort and energy efficiency, a modern open kitchen. The terrace and pool area have great privacy. And from there you can enjoy the beautiful sea views and the peaceful surroundings. The very high quality furniture is also available to the new owner but is not included in the sale price. The property has a large plot of 890 m2. It is an ideal house to live all year round or as an exclusive second residence in a privileged location. Next ...