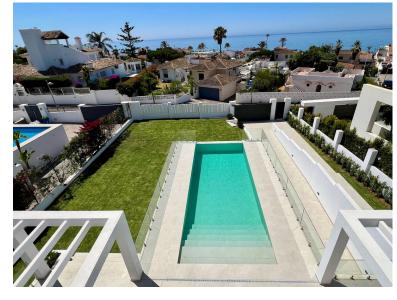

## ■■■■ IN ELVIRIA

MODERN NEW BUILT SECOND LINE BEACH VILLA IN ELVIRIA Located in a beautiful corner of exclusive Elviria. This elegant villa has aesthetic perfection and the technological avant-garde come together in an exquisite architectural work. It has more than 450 square meters of useful surface, they have been perfectly designed to satisfy the most demanding tastes, including 6 bedrooms with en-suite bathrooms, large closets, air conditioning system for greater comfort and energy efficiency, a modern open kitchen. The terrace and pool area have great privacy. And from there you can enjoy the beautiful sea views and the peaceful surroundings. The very high quality furniture is also available to the new owner but is not included in the sale price. The property has a large plot of 890 m2. It is an ideal house to live all year round or as an exclusive second residence in a privileged location. Next ...