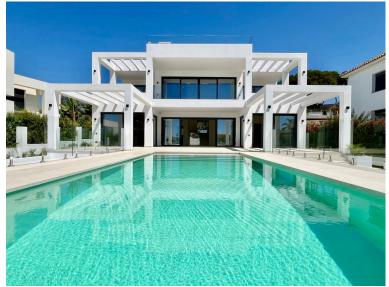

## **ELVIRIA**

bedrooms bathrooms built  $m^2$  terrace  $m^2$  plot  $m^2$  6 6 450 110 890

## ■■■■ IN ELVIRIA

MODERN NEW BUILT SECOND LINE BEACH VILLA IN ELVIRIA Located in a beautiful corner of exclusive Elviria. This elegant villa has aesthetic perfection and the technological avant-garde come together in an exquisite architectural work. It has more than 450 square meters of useful surface, they have been perfectly designed to satisfy the most demanding tastes, including 6 bedrooms with en-suite bathrooms, large closets, air conditioning system for greater comfort and energy efficiency, a modern open kitchen. The terrace and pool area have great privacy. And from there you can enjoy the beautiful sea views and the peaceful surroundings. The very high quality furniture is also available to the new owner but is not included in the sale price. The property has a large plot of 890 m2. It is an ideal house to live all year round or as an exclusive second residence in a privileged location. Next ...