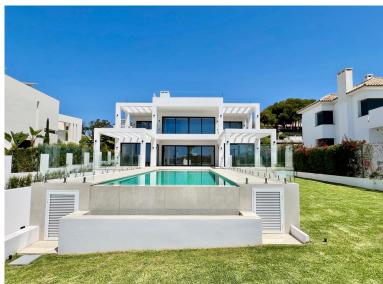

## **ELVIRIA**

bedrooms bathrooms built  $m^2$  terrace  $m^2$  plot  $m^2$  6 6 450 110 890

## ■■■■ IN ELVIRIA

MODERN NEW BUILT SECOND LINE BEACH VILLA IN ELVIRIA Located in a beautiful corner of exclusive Elviria. This elegant villa has aesthetic perfection and the technological avant-garde come together in an exquisite architectural work. It has more than 450 square meters of useful surface, they have been perfectly designed to satisfy the most demanding tastes, including 6 bedrooms with en-suite bathrooms, large closets, air conditioning system for greater comfort and energy efficiency, a modern open kitchen. The terrace and pool area have great privacy. And from there you can enjoy the beautiful sea views and the peaceful surroundings. The very high quality furniture is also available to the new owner but is not included in the sale price. The property has a large plot of 890 m2. It is an ideal house to live all year round or as an exclusive second residence in a privileged location. Next ...