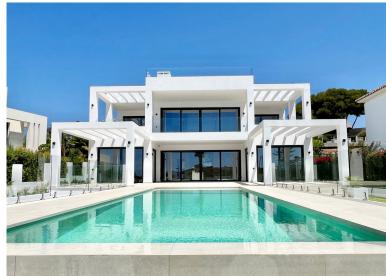

## **ELVIRIA**

bedrooms bathrooms built  $m^2$  terrace  $m^2$  plot  $m^2$  6 6 450 110 890

## ■■■■ IN ELVIRIA

MODERN NEW BUILT SECOND LINE BEACH VILLA IN ELVIRIA Located in a beautiful corner of exclusive Elviria. This elegant villa has aesthetic perfection and the technological avant-garde come together in an exquisite architectural work. It has more than 450 square meters of useful surface, they have been perfectly designed to satisfy the most demanding tastes, including 6 bedrooms with en-suite bathrooms, large closets, air conditioning system for greater comfort and energy efficiency, a modern open kitchen. The terrace and pool area have great privacy. And from there you can enjoy the beautiful sea views and the peaceful surroundings. The very high quality furniture is also available to the new owner but is not included in the sale price. The property has a large plot of 890 m2. It is an ideal house to live all year round or as an exclusive second residence in a privileged location. Next ...