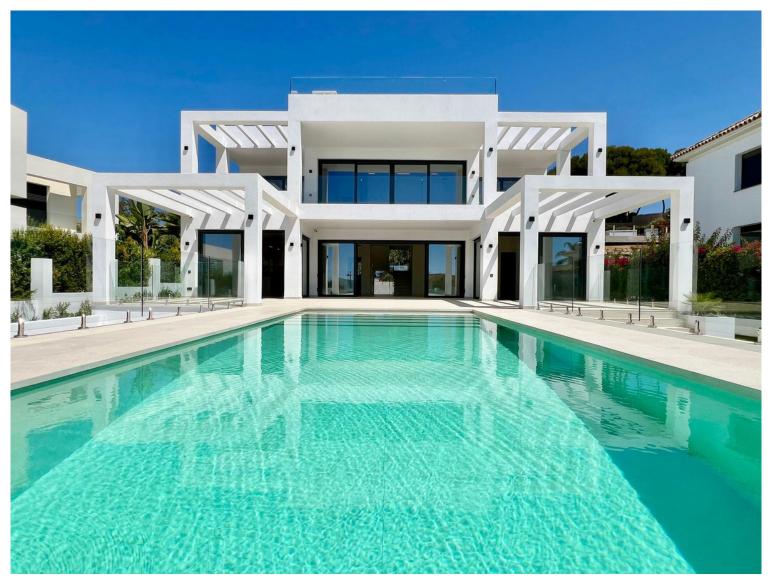

## **ELVIRIA**

bedrooms bathrooms built  $m^2$  terrace  $m^2$  plot  $m^2$  6 6 450 110 890

## ■■■■ IN ELVIRIA

MODERN NEW BUILT SECOND LINE BEACH VILLA IN ELVIRIA Located in a beautiful corner of exclusive Elviria. This elegant villa has aesthetic perfection and the technological avant-garde come together in an exquisite architectural work. It has more than 450 square meters of useful surface, they have been perfectly designed to satisfy the most demanding tastes, including 6 bedrooms with en-suite bathrooms, large closets, air conditioning system for greater comfort and energy efficiency, a modern open kitchen. The terrace and pool area have great privacy. And from there you can enjoy the beautiful sea views and the peaceful surroundings. The very high quality furniture is also available to the new owner but is not included in the sale price. The property has a large plot of 890 m2. It is an ideal house to live all year round or as an exclusive second residence in a privileged location. Next ...