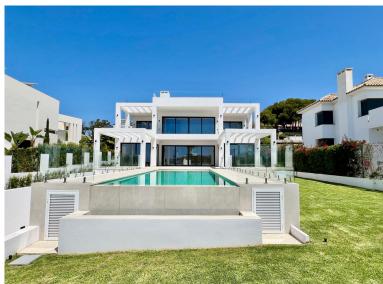

## ■■■■■ IN ELVIRIA

MODERN NEW BUILT SECOND LINE BEACH VILLA IN ELVIRIA Located in a beautiful corner of exclusive Elviria. This elegant villa has aesthetic perfection and the technological avant-garde come together in an exquisite architectural work. It has more than 450 square meters of useful surface, they have been perfectly designed to satisfy the most demanding tastes, including 6 bedrooms with en-suite bathrooms, large closets, air conditioning system for greater comfort and energy efficiency, a modern open kitchen. The terrace and pool area have great privacy. And from there you can enjoy the beautiful sea views and the peaceful surroundings. The very high quality furniture is also available to the new owner but is not included in the sale price. The property has a large plot of 890 m2. It is an ideal house to live all year round or as an exclusive second residence in a privileged location. Next ...