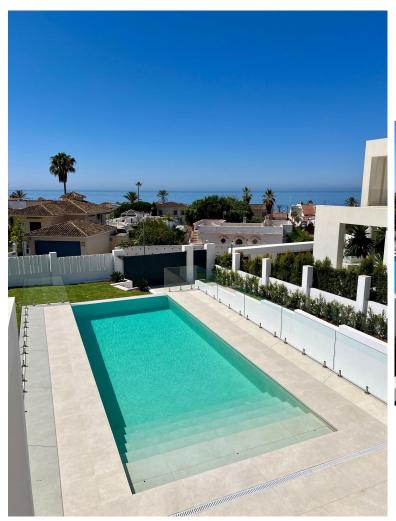

## ■■■■■ IN ELVIRIA

MODERN NEW BUILT SECOND LINE BEACH VILLA IN ELVIRIA Located in a beautiful corner of exclusive Elviria. This elegant villa has aesthetic perfection and the technological avant-garde come together in an exquisite architectural work. It has more than 450 square meters of useful surface, they have been perfectly designed to satisfy the most demanding tastes, including 6 bedrooms with en-suite bathrooms, large closets, air conditioning system for greater comfort and energy efficiency, a modern open kitchen. The terrace and pool area have great privacy. And from there you can enjoy the beautiful sea views and the peaceful surroundings. The very high quality furniture is also available to the new owner but is not included in the sale price. The property has a large plot of 890 m2. It is an ideal house to live all year round or as an exclusive second residence in a privileged location. Next ...