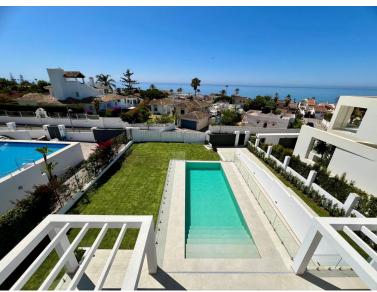

## ■■■■■ IN ELVIRIA

MODERN NEW BUILT SECOND LINE BEACH VILLA IN ELVIRIA Located in a beautiful corner of exclusive Elviria. This elegant villa has aesthetic perfection and the technological avant-garde come together in an exquisite architectural work. It has more than 450 square meters of useful surface, they have been perfectly designed to satisfy the most demanding tastes, including 6 bedrooms with en-suite bathrooms, large closets, air conditioning system for greater comfort and energy efficiency, a modern open kitchen. The terrace and pool area have great privacy. And from there you can enjoy the beautiful sea views and the peaceful surroundings. The very high quality furniture is also available to the new owner but is not included in the sale price. The property has a large plot of 890 m2. It is an ideal house to live all year round or as an exclusive second residence in a privileged location. Next ...