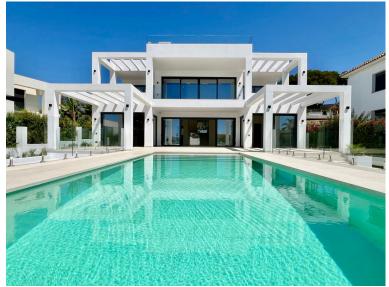

## ■■■■■ IN ELVIRIA

MODERN NEW BUILT SECOND LINE BEACH VILLA IN ELVIRIA Located in a beautiful corner of exclusive Elviria. This elegant villa has aesthetic perfection and the technological avant-garde come together in an exquisite architectural work. It has more than 450 square meters of useful surface, they have been perfectly designed to satisfy the most demanding tastes, including 6 bedrooms with en-suite bathrooms, large closets, air conditioning system for greater comfort and energy efficiency, a modern open kitchen. The terrace and pool area have great privacy. And from there you can enjoy the beautiful sea views and the peaceful surroundings. The very high quality furniture is also available to the new owner but is not included in the sale price. The property has a large plot of 890 m2. It is an ideal house to live all year round or as an exclusive second residence in a privileged location. Next ...