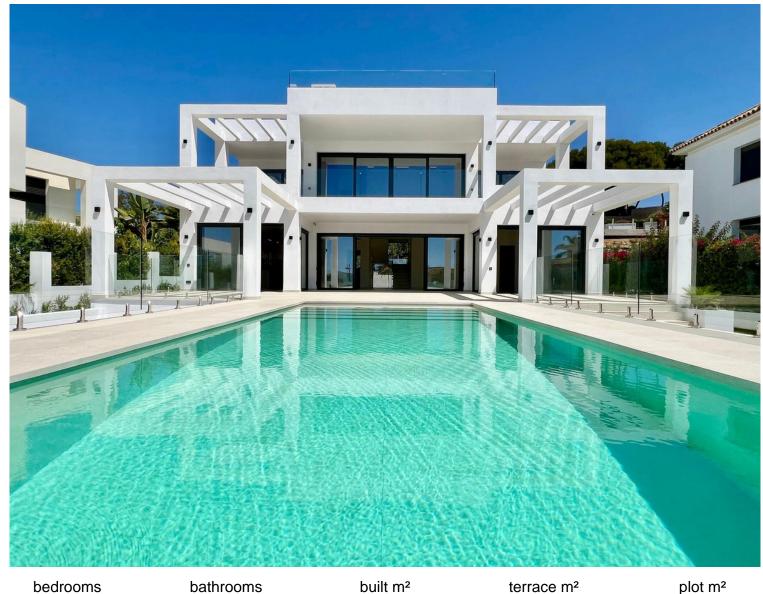

## **ELVIRIA**

bedrooms 6 throom

built m<sup>2</sup> 450

terrace m

890

## ■■■■■ IN ELVIRIA

MODERN NEW BUILT SECOND LINE BEACH VILLA IN ELVIRIA Located in a beautiful corner of exclusive Elviria. This elegant villa has aesthetic perfection and the technological avant-garde come together in an exquisite architectural work. It has more than 450 square meters of useful surface, they have been perfectly designed to satisfy the most demanding tastes, including 6 bedrooms with en-suite bathrooms, large closets, air conditioning system for greater comfort and energy efficiency, a modern open kitchen. The terrace and pool area have great privacy. And from there you can enjoy the beautiful sea views and the peaceful surroundings. The very high quality furniture is also available to the new owner but is not included in the sale price. The property has a large plot of 890 m2. It is an ideal house to live all year round or as an exclusive second residence in a privileged location. Next ...