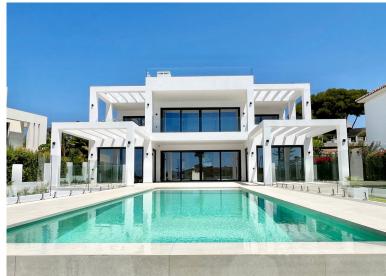

## ■■■■■ IN ELVIRIA

MODERN NEW BUILT SECOND LINE BEACH VILLA IN ELVIRIA Located in a beautiful corner of exclusive Elviria. This elegant villa has aesthetic perfection and the technological avant-garde come together in an exquisite architectural work. It has more than 450 square meters of useful surface, they have been perfectly designed to satisfy the most demanding tastes, including 6 bedrooms with en-suite bathrooms, large closets, air conditioning system for greater comfort and energy efficiency, a modern open kitchen. The terrace and pool area have great privacy. And from there you can enjoy the beautiful sea views and the peaceful surroundings. The very high quality furniture is also available to the new owner but is not included in the sale price. The property has a large plot of 890 m2. It is an ideal house to live all year round or as an exclusive second residence in a privileged location. Next ...