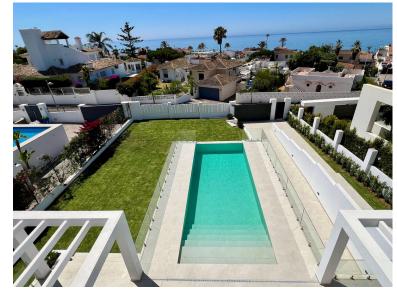

## ■■■■■ IN ELVIRIA

MODERN NEW BUILT SECOND LINE BEACH VILLA IN ELVIRIA Located in a beautiful corner of exclusive Elviria. This elegant villa has aesthetic perfection and the technological avant-garde come together in an exquisite architectural work. It has more than 450 square meters of useful surface, they have been perfectly designed to satisfy the most demanding tastes, including 6 bedrooms with en-suite bathrooms, large closets, air conditioning system for greater comfort and energy efficiency, a modern open kitchen. The terrace and pool area have great privacy. And from there you can enjoy the beautiful sea views and the peaceful surroundings. The very high quality furniture is also available to the new owner but is not included in the sale price. The property has a large plot of 890 m2. It is an ideal house to live all year round or as an exclusive second residence in a privileged location. Next ...