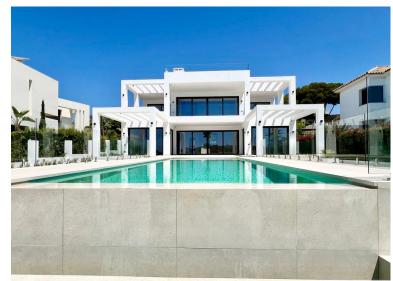

## ■■■■■ IN ELVIRIA

MODERN NEW BUILT SECOND LINE BEACH VILLA IN ELVIRIA Located in a beautiful corner of exclusive Elviria. This elegant villa has aesthetic perfection and the technological avant-garde come together in an exquisite architectural work. It has more than 450 square meters of useful surface, they have been perfectly designed to satisfy the most demanding tastes, including 6 bedrooms with en-suite bathrooms, large closets, air conditioning system for greater comfort and energy efficiency, a modern open kitchen. The terrace and pool area have great privacy. And from there you can enjoy the beautiful sea views and the peaceful surroundings. The very high quality furniture is also available to the new owner but is not included in the sale price. The property has a large plot of 890 m2. It is an ideal house to live all year round or as an exclusive second residence in a privileged location. Next ...