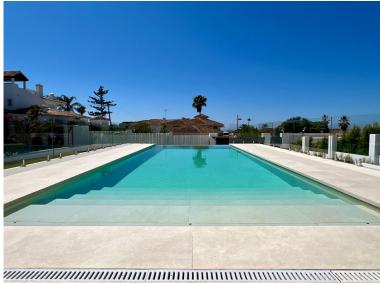

## ■■■■■ IN ELVIRIA

MODERN NEW BUILT SECOND LINE BEACH VILLA IN ELVIRIA Located in a beautiful corner of exclusive Elviria. This elegant villa has aesthetic perfection and the technological avant-garde come together in an exquisite architectural work. It has more than 450 square meters of useful surface, they have been perfectly designed to satisfy the most demanding tastes, including 6 bedrooms with en-suite bathrooms, large closets, air conditioning system for greater comfort and energy efficiency, a modern open kitchen. The terrace and pool area have great privacy. And from there you can enjoy the beautiful sea views and the peaceful surroundings. The very high quality furniture is also available to the new owner but is not included in the sale price. The property has a large plot of 890 m2. It is an ideal house to live all year round or as an exclusive second residence in a privileged location. Next ...