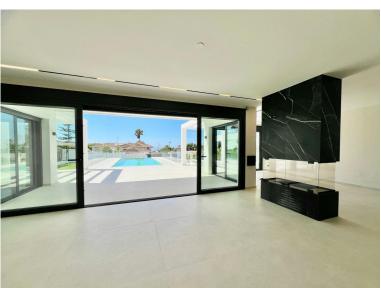

## ■■■■■ IN ELVIRIA

MODERN NEW BUILT SECOND LINE BEACH VILLA IN ELVIRIA Located in a beautiful corner of exclusive Elviria. This elegant villa has aesthetic perfection and the technological avant-garde come together in an exquisite architectural work. It has more than 450 square meters of useful surface, they have been perfectly designed to satisfy the most demanding tastes, including 6 bedrooms with en-suite bathrooms, large closets, air conditioning system for greater comfort and energy efficiency, a modern open kitchen. The terrace and pool area have great privacy. And from there you can enjoy the beautiful sea views and the peaceful surroundings. The very high quality furniture is also available to the new owner but is not included in the sale price. The property has a large plot of 890 m2. It is an ideal house to live all year round or as an exclusive second residence in a privileged location. Next ...