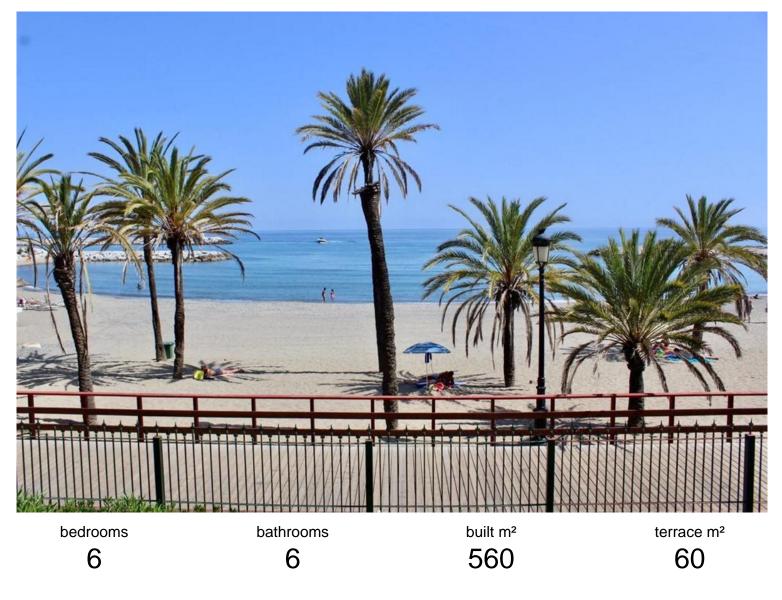

## PUERTO BANÚS

## IN PUERTO BANÚS

PANORAMIC SEA AND BEACH VIEWS in a REAL BEACHFRONT location directly on the sands of the best part of Banus Beach. Big Town Houses with one private entrance occupies the front line to the beach only steps away from a private gate onto the promenade in Puerto Banus.NO STREETS or Buildings that can obstruct the views to the sea and the beach. ACCESS DIRECTLY TO THE BEAUITFUL BANUS SANDY BEACH, The unique property has been sub-divided into 4 separate apartments sharing a common private entry foyer to ideally suit a large extended family or group of friends buying together, or as a rental investment. Each of the apartments has its own title deed, allowing a buyer re-sell any of the properties. Options exit to re-combine the upper or lower 2 apartments, or the entire duplex. Located right on the beachfront in central Puerto Banus, there are two apartments on the ground floor with direct...