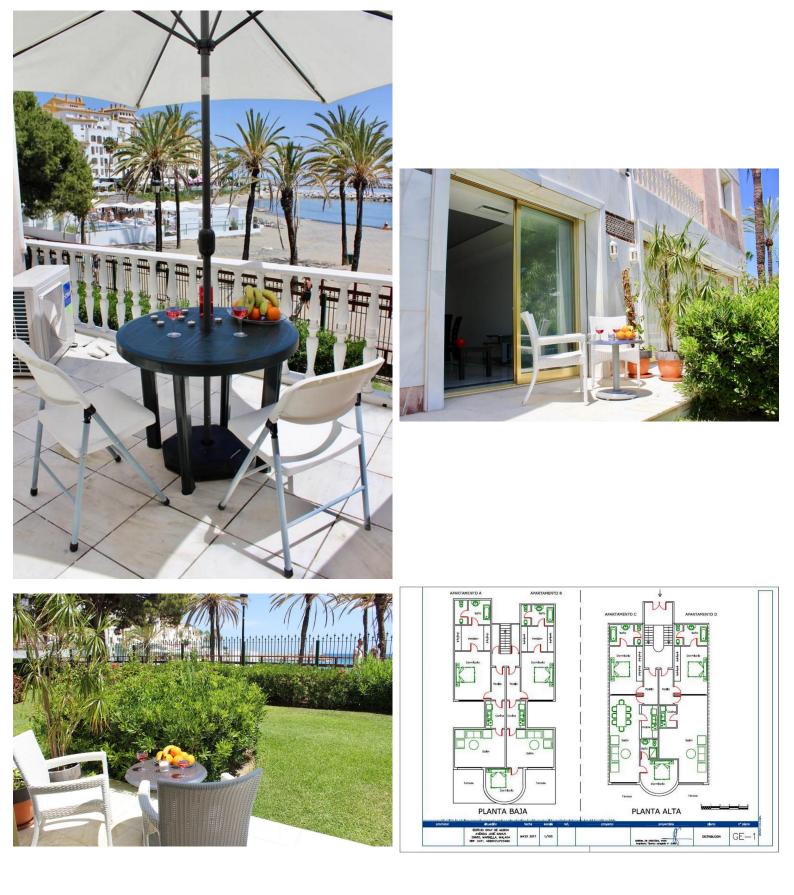

## IN PUERTO BANÚS

PANORAMIC SEA AND BEACH VIEWS in a REAL BEACHFRONT location directly on the sands of the best part of Banus Beach. Big Town Houses with one private entrance occupies the front line to the beach only steps away from a private gate onto the promenade in Puerto Banus.NO STREETS or Buildings that can obstruct the views to the sea and the beach. ACCESS DIRECTLY TO THE BEAUITFUL BANUS SANDY BEACH, The unique property has been sub-divided into 4 separate apartments sharing a common private entry foyer to ideally suit a large extended family or group of friends buying together, or as a rental investment. Each of the apartments has its own title deed, allowing a buyer re-sell any of the properties. Options exit to re-combine the upper or lower 2 apartments, or the entire duplex. Located right on the beachfront in central Puerto Banus, there are two apartments on the ground floor with direct...