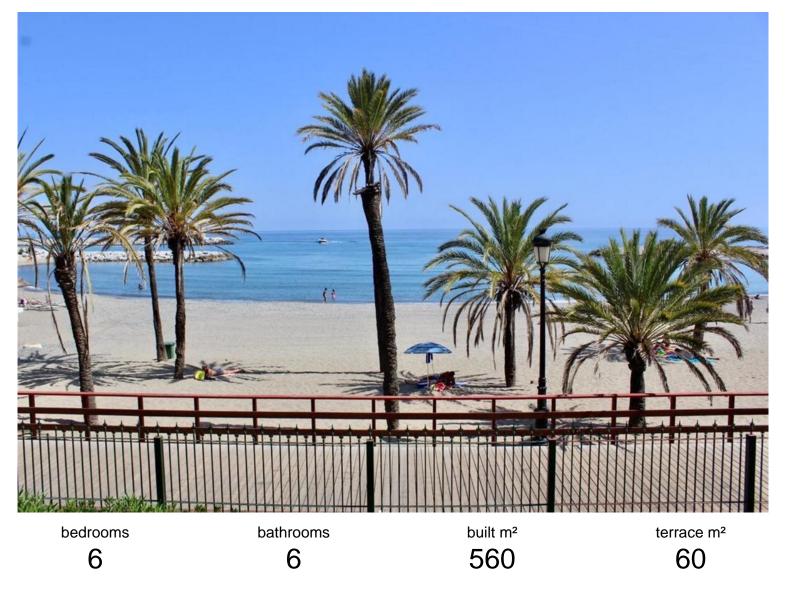

## ■■■ IN PUERTO BANÚS

PANORAMIC SEA AND BEACH VIEWS in a REAL BEACHFRONT location directly on the sands of the best part of Banus Beach. Big Town Houses with one private entrance occupies the front line to the beach only steps away from a private gate onto the promenade in Puerto Banus.NO STREETS or Buildings that can obstruct the views to the sea and the beach. ACCESS DIRECTLY TO THE BEAUITFUL BANUS SANDY BEACH, The unique property has been sub-divided into 4 separate apartments sharing a common private entry foyer to ideally suit a large extended family or group of friends buying together, or as a rental investment. Each of the apartments has its own title deed, allowing a buyer re-sell any of the properties. Options exit to re-combine the upper or lower 2 apartments, or the entire duplex. Located right on the beachfront in central Puerto Banus, there are two apartments on the ground floor with direct...