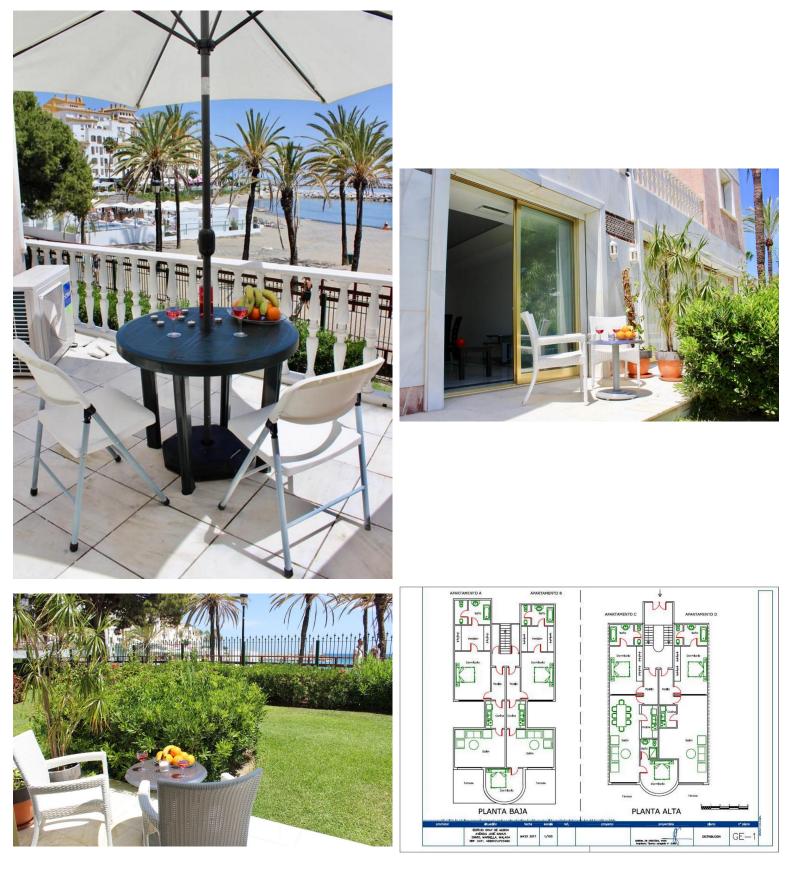

## ■■■ IN PUERTO BANÚS

PANORAMIC SEA AND BEACH VIEWS in a REAL BEACHFRONT location directly on the sands of the best part of Banus Beach. Big Town Houses with one private entrance occupies the front line to the beach only steps away from a private gate onto the promenade in Puerto Banus.NO STREETS or Buildings that can obstruct the views to the sea and the beach. ACCESS DIRECTLY TO THE BEAUITFUL BANUS SANDY BEACH, The unique property has been sub-divided into 4 separate apartments sharing a common private entry foyer to ideally suit a large extended family or group of friends buying together, or as a rental investment. Each of the apartments has its own title deed, allowing a buyer re-sell any of the properties. Options exit to re-combine the upper or lower 2 apartments, or the entire duplex. Located right on the beachfront in central Puerto Banus, there are two apartments on the ground floor with direct...