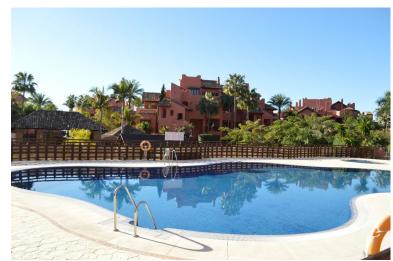

## **BESSELES** IN NEW GOLDEN MILE

Wonderful comfortable apartment in perfect condition with newly luxurious construction, in a luxurious urbanization with SPA, gym, sauna, indoor pool, 24 hour security. Second line beach, 10 minutes by car from Puerto Banús, 5 minutes to San Pedro, close to golf and the beach. Italian design furniture. New kitchen, terrace with glass curtain, hydromassage shower. All appliances including dishwasher and washing machine. The work of the modern kitchen, light with dimmer, work of the terrace with modern floor and glass curtain! Fantastic opportunity! Design furniture.