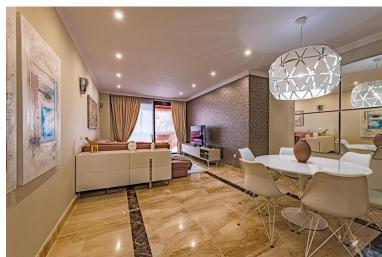

## **BESSELES** IN NEW GOLDEN MILE

Wonderful comfortable apartment in perfect condition with newly luxurious construction, in a luxurious urbanization with SPA, gym, sauna, indoor pool, 24 hour security. Second line beach, 10 minutes by car from Puerto Banús, 5 minutes to San Pedro, close to golf and the beach. Italian design furniture. New kitchen, terrace with glass curtain, hydromassage shower. All appliances including dishwasher and washing machine. The work of the modern kitchen, light with dimmer, work of the terrace with modern floor and glass curtain! Fantastic opportunity! Design furniture.