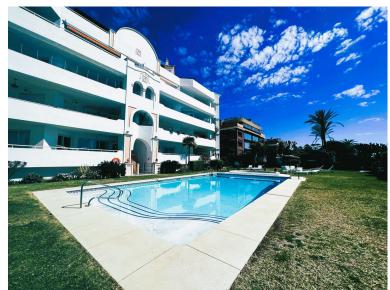

## ■■■■■■■■■■ IN PUERTO BANÚS

Apartment on the seafront, located in La Herradura de Banus, with direct access to the beach and spectacular views of the Mediterranean Sea, in the heart of Puerto Banus. The house is distributed in a large living room that has access to a covered terrace of about 35m², closed with glass curtains and facing East. Separate kitchen with utility room, large hall, two bedrooms with fitted wardrobes. Both with bathroom en suite. The main one with space for a dressing room. Includes storage room of 16 m. And underground parking space. By location it is in an exceptional place to live or for profitability with great potential. Located in the most prominent and well-known areas of Marbella, surrounded by all kinds of shops and high-end services. Do not hesitate to call us and arrange a visit or more information.