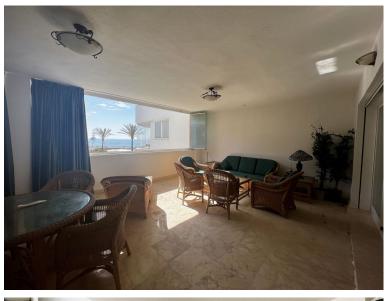

## ■■■■■■■■■■ IN PUERTO BANÚS

Apartment on the seafront, located in La Herradura de Banus, with direct access to the beach and spectacular views of the Mediterranean Sea, in the heart of Puerto Banus. The house is distributed in a large living room that has access to a covered terrace of about 35m², closed with glass curtains and facing East. Separate kitchen with utility room, large hall, two bedrooms with fitted wardrobes. Both with bathroom en suite. The main one with space for a dressing room. Includes storage room of 16 m. And underground parking space. By location it is in an exceptional place to live or for profitability with great potential. Located in the most prominent and well-known areas of Marbella, surrounded by all kinds of shops and high-end services. Do not hesitate to call us and arrange a visit or more information.