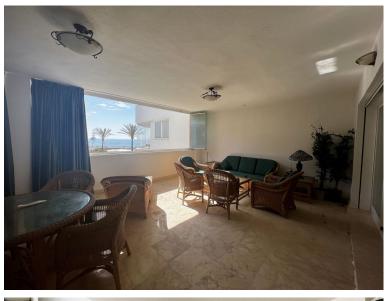

## ■■■■■■■■■■■ IN PUERTO BANÚS

Apartment on the seafront, located in La Herradura de Banus, with direct access to the beach and spectacular views of the Mediterranean Sea, in the heart of Puerto Banus. The house is distributed in a large living room that has access to a covered terrace of about 35m², closed with glass curtains and facing East. Separate kitchen with utility room, large hall, two bedrooms with fitted wardrobes. Both with bathroom en suite. The main one with space for a dressing room. Includes storage room of 16 m. And underground parking space. By location it is in an exceptional place to live or for profitability with great potential. Located in the most prominent and well-known areas of Marbella, surrounded by all kinds of shops and high-end services. Do not hesitate to call us and arrange a visit or more information.