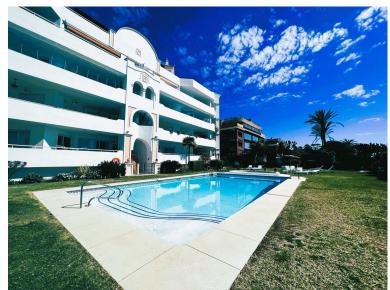

## ■■■■■■■■■■■ IN PUERTO BANÚS

Apartment on the seafront, located in La Herradura de Banus, with direct access to the beach and spectacular views of the Mediterranean Sea, in the heart of Puerto Banus. The house is distributed in a large living room that has access to a covered terrace of about 35m², closed with glass curtains and facing East. Separate kitchen with utility room, large hall, two bedrooms with fitted wardrobes. Both with bathroom en suite. The main one with space for a dressing room. Includes storage room of 16 m. And underground parking space. By location it is in an exceptional place to live or for profitability with great potential. Located in the most prominent and well-known areas of Marbella, surrounded by all kinds of shops and high-end services. Do not hesitate to call us and arrange a visit or more information.